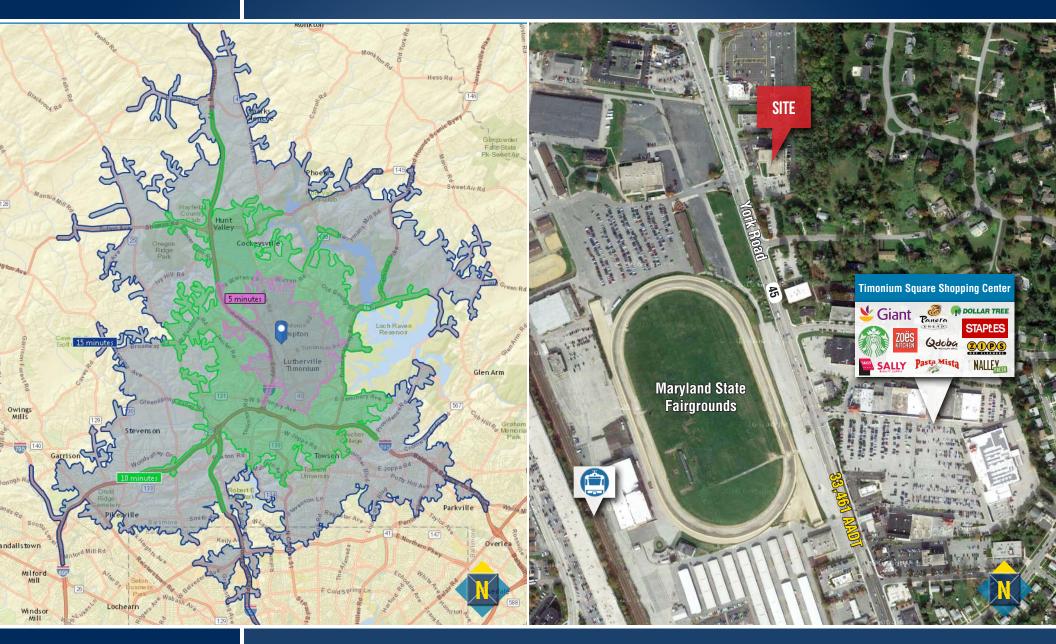

## DRIVETIME / TRADE AREA 2219 YORK ROAD | TIMONIUM, MARYLAND 21093

Meghan Roy I Vice PresidentHenson Ford I Real Estate Advisor☎ 410.494.4846 ➡ mroy@mackenziecommercial.com☎ 410.494.6657 ➡ hford@mackenziecommercial.comMacKenzie Commercial Real Estate Services, LLC • 410-821-8585 • 2328 W. Joppa Road, Suite 200 | Lutherville-Timonium, Maryland 21093 • www.MACKENZIECOMMERCIAL.com