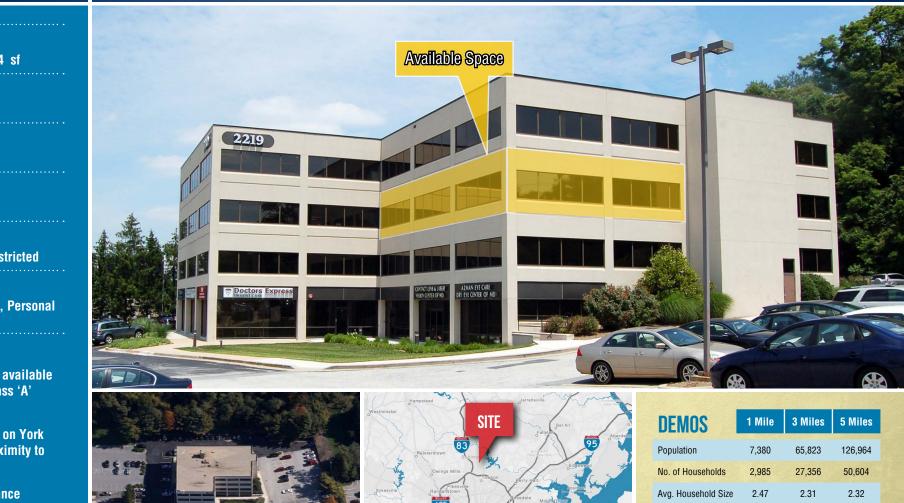

## **2219 YORK ROAD** TIMONIUM, MARYLAND, 21093

York Road

AVAILABLE

Suite 300: 1,400 - 3,124 sf

RENTAL RATE \$19.50/sf, Full Service

TERM

Through April 30, 2020

**PARKING RATIO** 

6:1,000 sf

ZONING

**MR - Manufacturing Restricted** 

**NEARBY AMENITIES** 

Dining, Retail, Banking, Personal Services

HIGHLIGHTS

- Fully built-out office available for sublease in a Class 'A' building
- Prominently located on York Road with close proximity to I-83 and I-695
- Within walking distance to several restaurants and amenities

Median Age

Median HH Income

Daytime Employees

Avg. HH Income

44.4

\$78.877

\$93,517

14.296

43.6

\$75.675

\$103,514

54.858

41.5

\$79.743

\$112,602

128.418