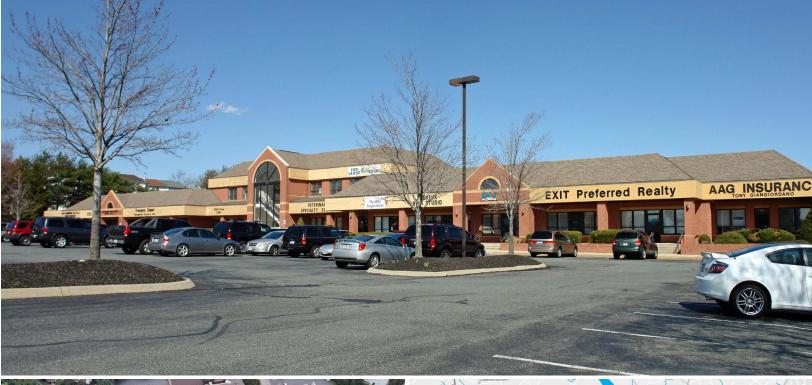

# EMMORTON CROSSROADS PROFESSIONAL CENTER 2105 LAUREL BUSH ROAD | BEL AIR, MARYLAND 21015

## **HIGHLIGHTS**

- Located in the center of Harford County and in close proximity to restaurants, banks, shops, and services
- ► Good visibility and easy access to the building
- ► Abundant free parking
- ► Individual/private entrances