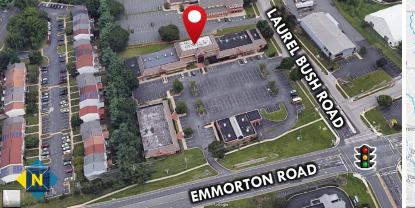

# EMMORTON CROSSROADS PROFESSIONAL CENTER 2105 LAUREL BUSH ROAD | BEL AIR, MARYLAND 21015

## **HIGHLIGHTS**

- Located in the center of Harford County and in close proximity to restaurants, banks, shops, and services
- ► Good visibility and easy access to the building
- ► Abundant free parking
- ► Individual/private entrances