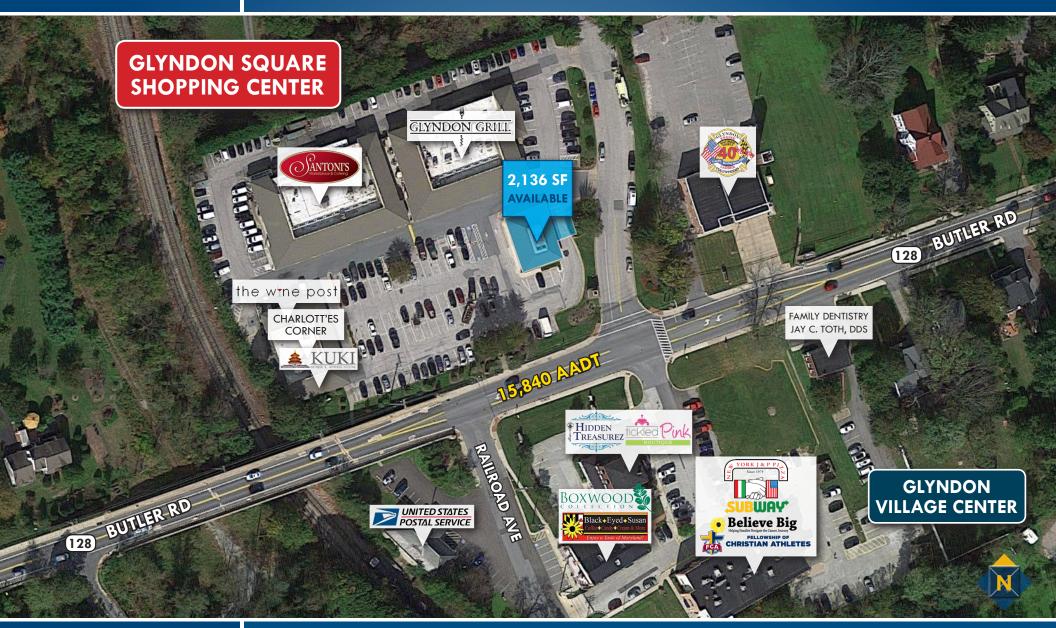

### FOR LEASE Baltimore County, MD AERIAL GLYNDON SQUARE SHOPPING CENTER | 4828-4888 BUTLER ROAD | GLYNDON, MARYLAND 21071

**John Schultz a** 410.494.4894 **ischultz@**mackenziecommercial.com **John Harrington a** 410.494.4863 jharrington@mackenziecommercial.com

Peter Kissiov

**a** 410.494.4896 **pkissiov@**mackenziecomm<u>ercial.com</u> MacKenzie Commercial Real Estate Services, LLC • 410-821-8585 • 2328 W. Joppa Road, Suite 200 | Lutherville-Timonium, Maryland 21093 • www.MACKENZIECOMMERCIAL.com