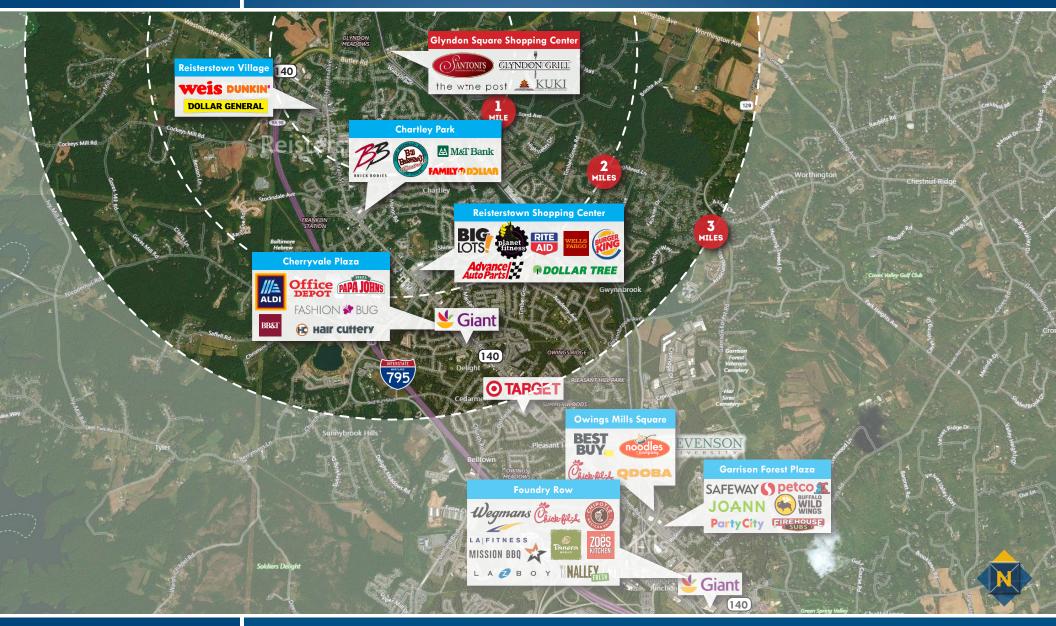

## FOR LEASE Baltimore County, MD **TRADE AREA** GLYNDON SQUARE SHOPPING CENTER | 4828-4888 BUTLER ROAD | GLYNDON, MARYLAND 21071

**John Schultz a** 410.494.4894 **ischultz@**mackenziecommercial.com John Harrington **2** 410.494.4863 **jharrington**@mackenziecommercial.com

### **Peter Kissiov**

**a** 410.494.4896 pkissiov@mackenziecommercial.com MacKenzie Commercial Real Estate Services, LLC • 410-821-8585 • 2328 W. Joppa Road, Suite 200 | Lutherville-Timonium, Maryland 21093 • www.MACKENZIECOMMERCIAL.com