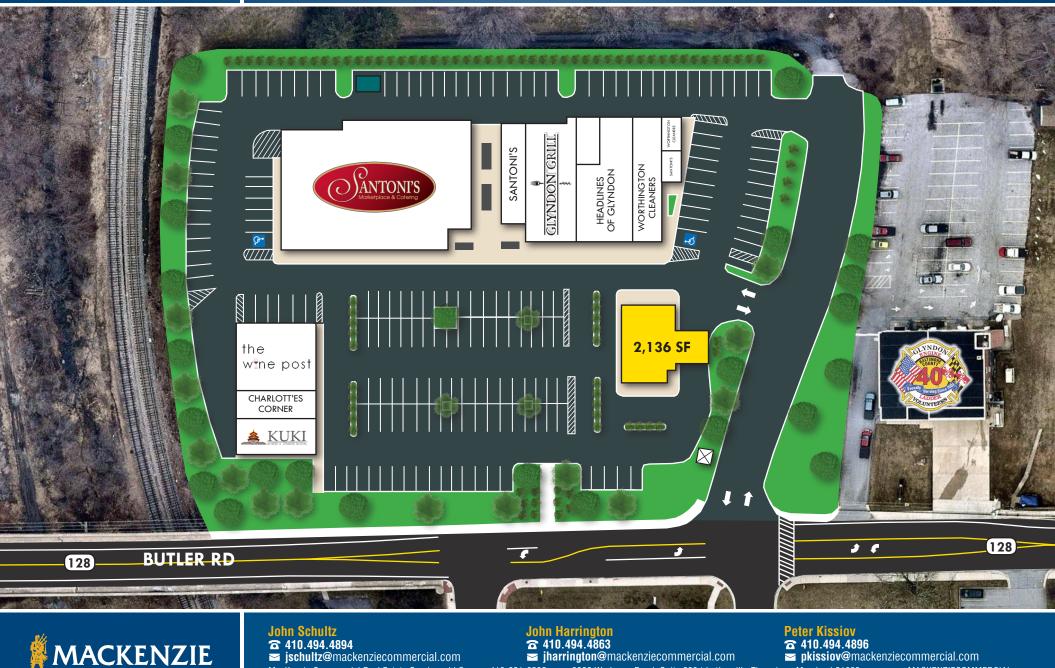

SITE PLAN Glyndon Square Shopping Center | 4828-4888 Butler Road | Glyndon, Maryland 21071

MacKenzie Commercial Real Estate Services, LLC • 410-821-8585 • 2328 W. Joppa Road, Suite 200 | Lutherville-Timonium, Maryland 21093 • www.MACKENZIECOMMERCIAL.com