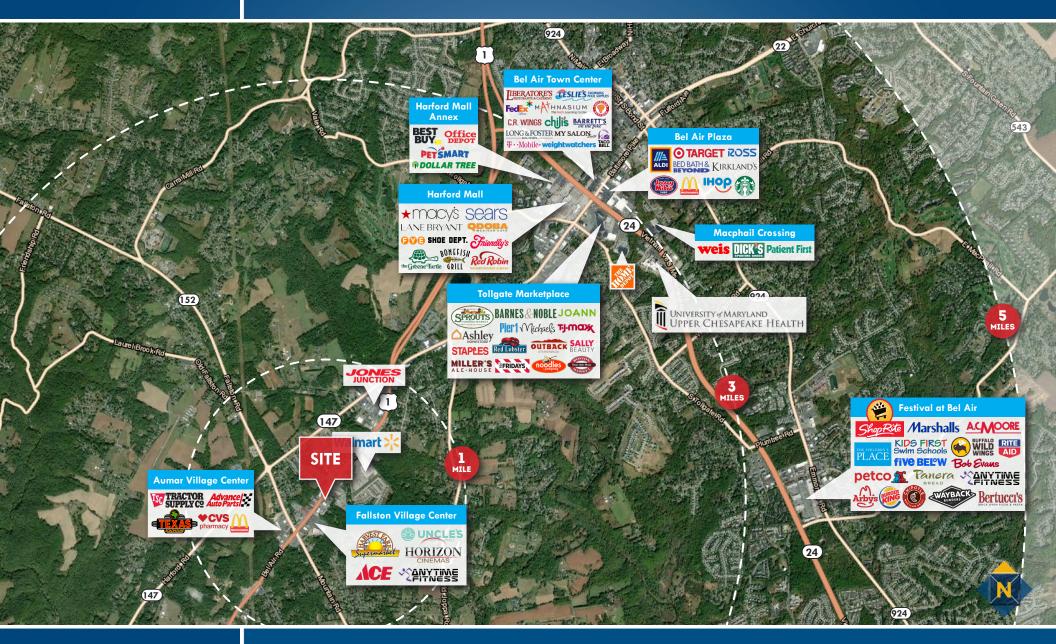

# **TRADE AREA** 2107 BELAIR ROAD | FALLSTON, MARYLAND 21047

Beetle Smith | Senior Vice President 🖀 443.573.3219 🔤 bsmith@mackenziecommercial.com

Tom Mottley | Senior Vice President 🖀 443.573.3217 🖂 tmottley@mackenziecommercial.com MacKenzie Commercial Real Estate Services, LLC • 410-879-1900 • 3465 Box Hill Corporate Center Drive, Suite F | Abingdon, Maryland 21009 • www.MACKENZIECOMMERCIAL.com