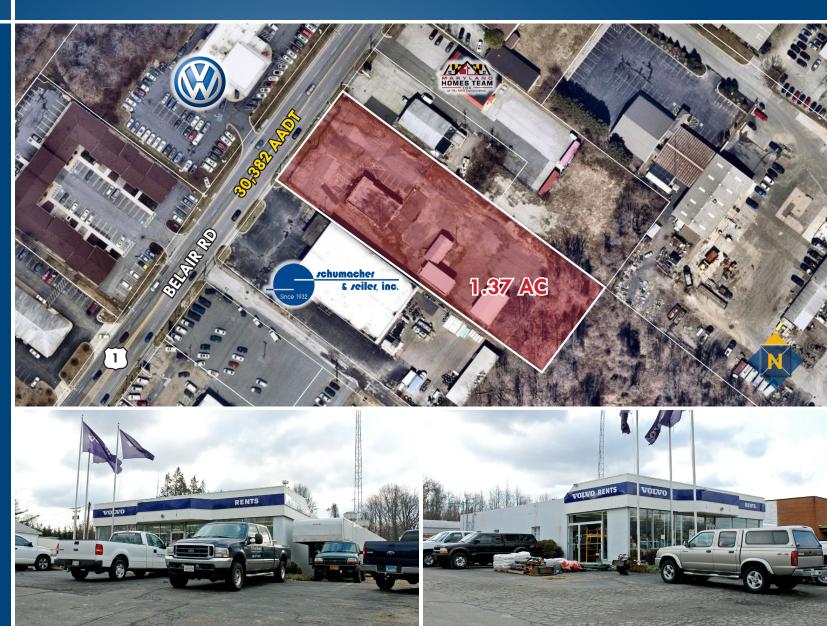

### **2107 BELAIR ROAD** FALLSTON, MARYLAND 21047

.....

ZONING <u>CI (Commercial Indus</u>trial District)

TRAFFIC COUNT 30,382 AADT (Belair Rd/Rt. 1)

PARKING

25+ spaces

RENTAL RATE

\$120,000/yr.

### HIGHLIGHTS

- Commercial building with 155 feet ± of Route 1 frontage (30,382 vehicles per day)
- Fenced-in yard with ample parking (25+ surface spaces)
- Close proximity to various shopping and dining amenities
- ► Easy access to MD Routes 1, 152, 24, 7, 40 and I-95