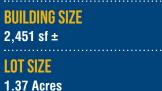

### **2107 BELAIR ROAD** FALLSTON, MARYLAND 21047

.....

ZONING <u>CI (Commercial Indus</u>trial District)

TRAFFIC COUNT 30,382 AADT (Belair Rd/Rt. 1)

PARKING

25+ spaces

RENTAL RATE

\$120,000/yr.

### HIGHLIGHTS

- Commercial building with 155 feet ± of Route 1 frontage (30,382 vehicles per day)
- Fenced-in yard with ample parking (25+ surface spaces)
- Close proximity to various shopping and dining amenities
- ► Easy access to MD Routes 1, 152, 24, 7, 40 and I-95