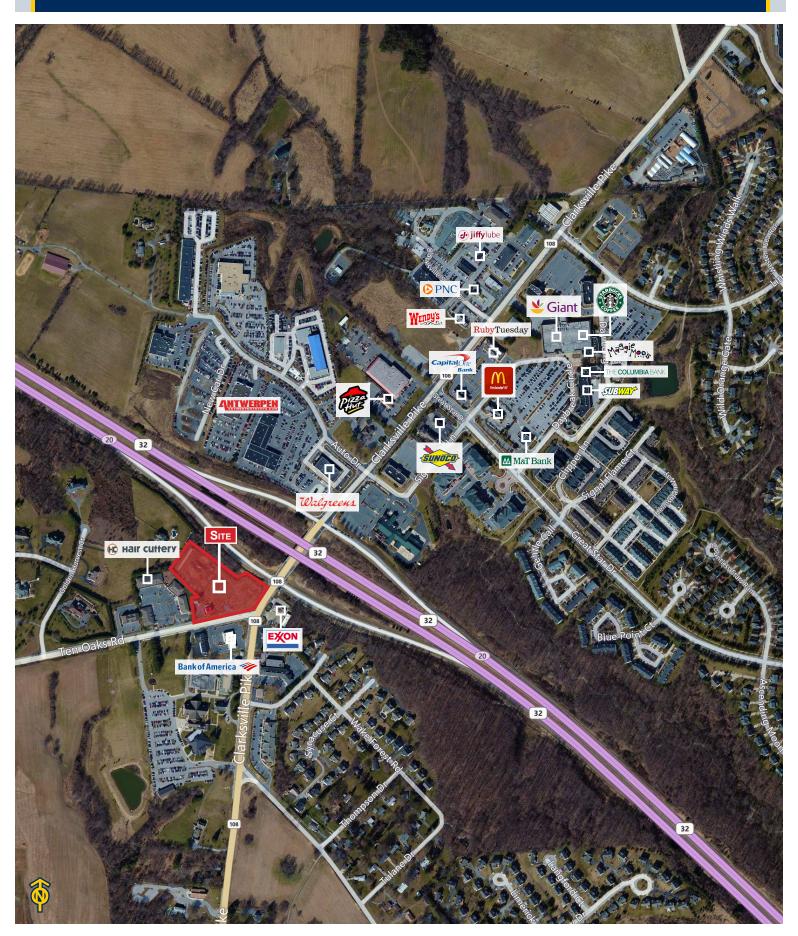

#### Highlights

- Prime location in one of Howard County's most affluent and sought-after areas
- Great sites for fast food or casual dining, pharmacy, medical, banking or other convenience retail
- · Master underground stormwater management installed
- Located at the signalized intersection of Maryland Rt. 108 and Ten Oaks Road, with combined traffic count exceeding 27,000 cars per day; Full left movement onto Ten Oaks Rd.

# RETAIL MARKETPLACE • ROUTE 108 & TEN OAKS ROAD | CLARKSVILLE, MARYLAND 21029

2328 W. Joppa Road, Suite 200 • Lutherville, Maryland 21093 • 410.821.8585 • www.mackenziecommercial.com