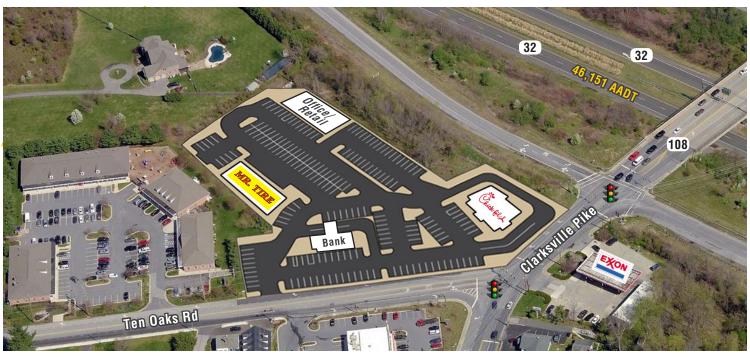

#### Highlights

- Prime location in one of Howard County's most affluent and sought-after areas
- Great sites for fast food or casual dining, pharmacy, medical, banking or other convenience retail
- · Master underground stormwater management installed
- Located at the signalized intersection of Maryland Rt. 108 and Ten Oaks Road, with combined traffic count exceeding 27,000 cars per day; Full left movement onto Ten Oaks Rd.

# RETAIL MARKETPLACE • ROUTE 108 & TEN OAKS ROAD | CLARKSVILLE, MARYLAND 21029

2328 W. Joppa Road, Suite 200 • Lutherville, Maryland 21093 • 410.821.8585 • www.mackenziecommercial.com