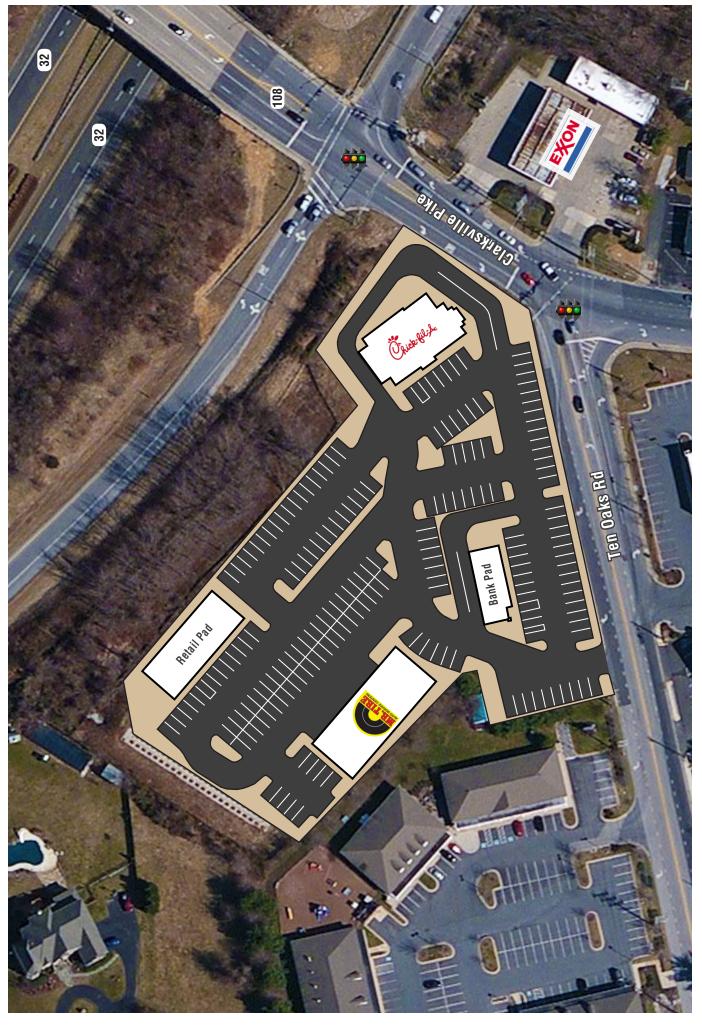

### **BUILDING INFORMATION**

Size: 3.32 acres

(subdividable into smaller pad sites)

RENTAL RATE: Negotiable - depending on pad size

UTILITIES: Property serviced by public sewer

and water

ZONING: B-2 (Business General): Allows for a

#### Highlights

- Prime location in one of Howard County's most affluent and sought-after areas
- Great sites for fast food or casual dining, pharmacy, medical, banking or other convenience retail
- · Master underground stormwater management installed
- Located at the signalized intersection of Maryland Rt. 108 and Ten Oaks Road, with combined traffic count exceeding 27,000 cars per day; Full left movement onto Ten Oaks Rd.

# RETAIL MARKETPLACE • ROUTE 108 & TEN OAKS ROAD | CLARKSVILLE, MARYLAND 21029

2328 W. Joppa Road, Suite 200 • Lutherville, Maryland 21093 • 410.821.8585 • www.mackenziecommercial.com