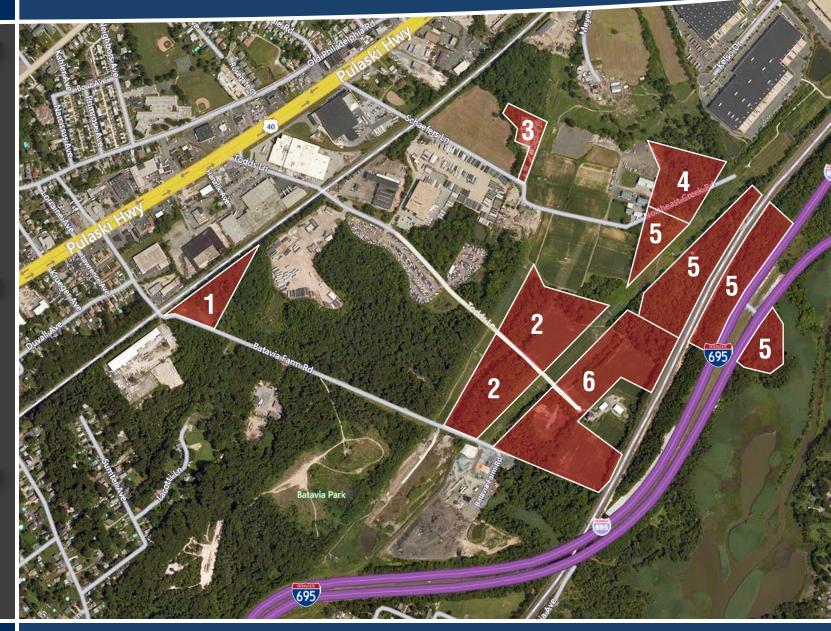

#### 52 Acres ± Available:

Lot 1: 3.94 Acres ±

Lot 2: 13.00 Acres ±

Lot 3: 1.96 Acres ±

Lot 4: 5.00 Acres ±

Lot 5: 9.40 Acres ±

Lot 6: 18.53 Acres ±

## Birdseye

Baltimore County, MD

Route 40 Business Park | Pulaski Highway | Rosedale, Maryland 21237