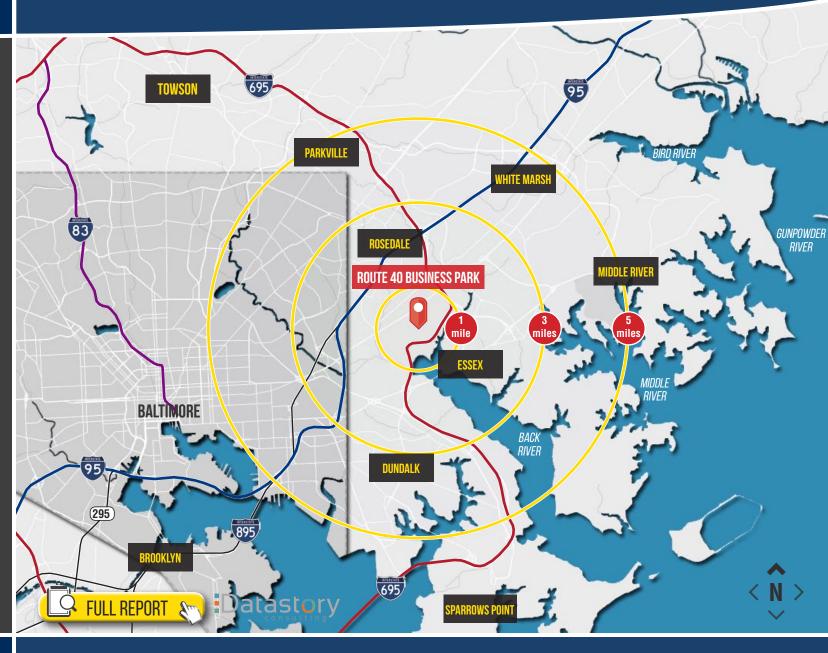

## **Location / Demographics**

Route 40 Business Park | Pulaski Highway | Rosedale, Maryland 21237

### **Demographics**

1 mile 3 miles 5 miles

Population
6,125 108,720 347,720

No. Households
2,335 41,994 133,998

\$ Avg. HH Income
\$69,020 \$59,512 \$62,276

43,994 129,401 **Retail Expenditures** 3 miles 5 miles 1 mile Furniture + Home \$119.8M **Entertainment + Recreation** \$108.9M \$362.5M Fashion + Clothing \$262.9M \$78.2M Food + Drink \$110.5M \$370.0M