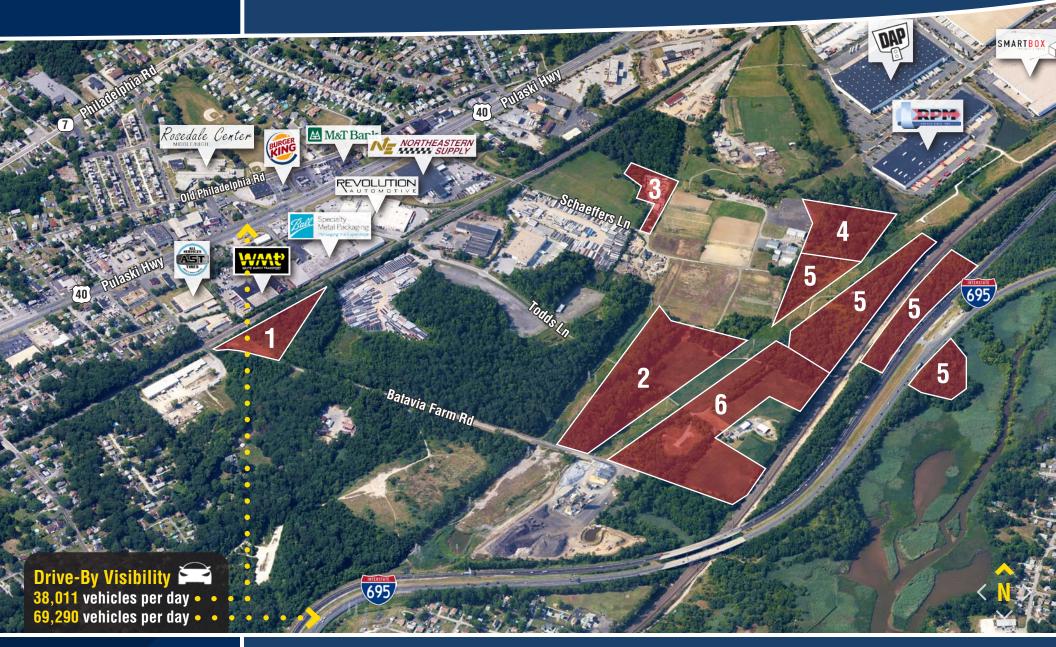

### Highlights:

M-H Zoning (Manufacturing, Heavy)

**Desirable Baltimore County location** 

Convenient to I-95 and I-695

Parcels can be sold individually

## Birdseye

Baltimore County, MD

Route 40 Business Park | Pulaski Highway | Rosedale, Maryland 21237