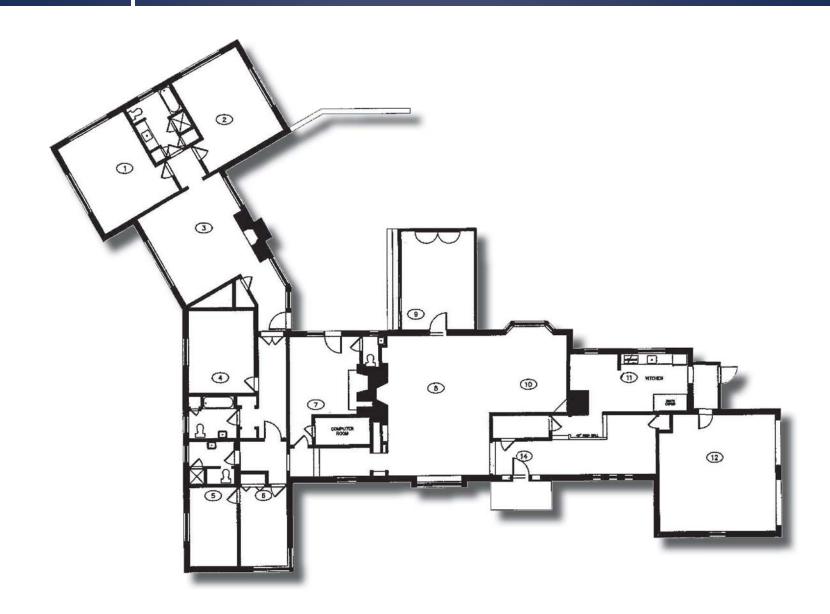

**HIGHLIGHTS**

- ► Rarely available, stand-alone office in the Reisterstown Road Corridor
- ► Fully built out with high-end finishes
- **▶** Directly across from Foundry Row (opening Fall '16) with shared intersection
- ► Professionally managed with management on-site
- ► All the perks of a Class 'A' office space

















### **Meghan Roy**

**3** 410.494.4846

#### **Matt Mueller**

**3** 410.494.6658

**™ mmueller@**mackenziecommercial.com

#### Henson Ford

**a** 410.494.6657

hford@mackenziecommercial.com

MacKenzie Commercial Real Estate Services, LLC • 410-821-8585 • 2328 W. Joppa Road, Suite 200 | Lutherville-Timonium, Maryland 21093 • www.MACKENZIECOMMERCIAL.com



# FOR LEASE Baltimore County, MD

### **FLOOR PLAN**

6 GARRISON VIEW ROAD | OWINGS MILLS, MARYLAND, 21117