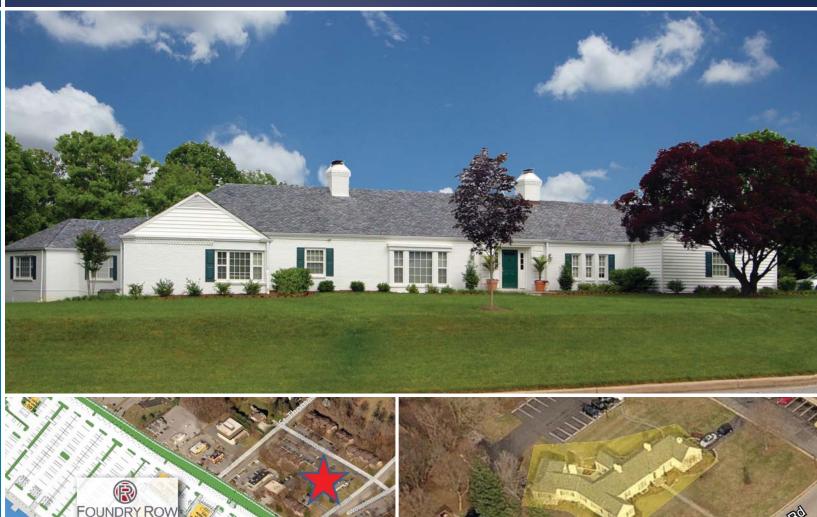

### 6 GARRISON VIEW ROAD OWINGS MILLS, MARYLAND 21117

#### **AVAILABLE**

2.000 - 4.909 sf

### **NEARBY AMENITIES**

Dining, Retail, Banking, Personal **Services** 

#### **HIGHLIGHTS**

- ► Rarely available, stand-alone office in the Reisterstown Road Corridor
- ► Fully built out with high-end finishes
- **▶** Directly across from Foundry Row (opening Fall '16) with shared intersection
- ► Professionally managed with management on-site
- ► All the perks of a Class 'A' office space