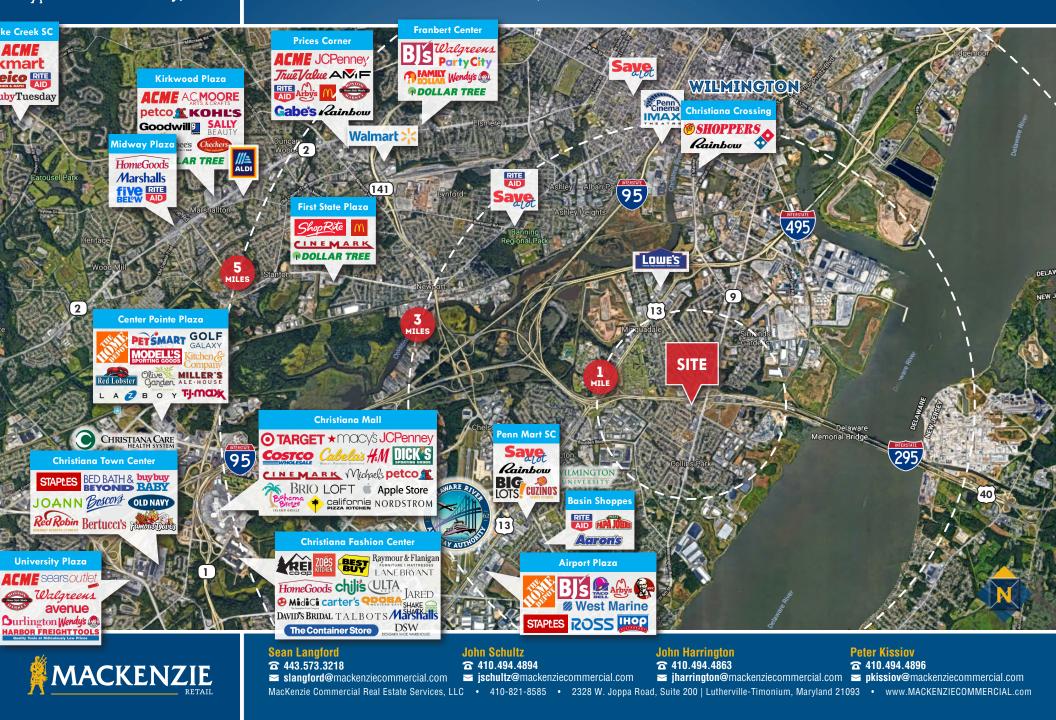

## **LOCATION / DEMOGRAPHICS** 2160 NEW CASTLE AVENUE | NEW CASTLE, DELAWARE 19720

| the same and transform rules                                                                                                                                                                                                                                                                                                                                                                                                                                                                                                                                                                                                                                                                                                                                                                                                                                                                                                                                                                                                                                                                                                                                                                                                                                                                                                                                                                                                                                                                                                                                                                                                                                                                                                                                                                                                                                                                                                                                                                                                                                                                                                  | Ren Contraction                                                                                                                                                                                                                                                                                                                                                                                                                                                                                                                                                                                                                                                                                                                                                                                                                                                                                                                                                                                                                                                                                                                                                                                                                                                                                                                                                                                                                                                                                                                                                                                                                                                                                                                                                                                                                                                                                                                                                                                                                                                                                                                | 2027 Withourse Provide and                                   | route 12                                                                                                                                                                                                                                                                                                                                                                                                                                                                                                                                                                                                                                                                                                                                                                                                                                                                                                                                                                                                                                                                                                                                                                                                                                                                                                                                                                                                                                                                                                                                                                                                                                                                                                                                                                                                                                                                                                                                                                                                                                                                                                                       | RESIDENTIAL                                | NUMBER OF<br>HOUSEHOLDS                                                                                                                                                                                                        | AVERAGE<br>HH SIZE                              | MEDIAN                                                                                                                                                                                                                                 |
|-------------------------------------------------------------------------------------------------------------------------------------------------------------------------------------------------------------------------------------------------------------------------------------------------------------------------------------------------------------------------------------------------------------------------------------------------------------------------------------------------------------------------------------------------------------------------------------------------------------------------------------------------------------------------------------------------------------------------------------------------------------------------------------------------------------------------------------------------------------------------------------------------------------------------------------------------------------------------------------------------------------------------------------------------------------------------------------------------------------------------------------------------------------------------------------------------------------------------------------------------------------------------------------------------------------------------------------------------------------------------------------------------------------------------------------------------------------------------------------------------------------------------------------------------------------------------------------------------------------------------------------------------------------------------------------------------------------------------------------------------------------------------------------------------------------------------------------------------------------------------------------------------------------------------------------------------------------------------------------------------------------------------------------------------------------------------------------------------------------------------------|--------------------------------------------------------------------------------------------------------------------------------------------------------------------------------------------------------------------------------------------------------------------------------------------------------------------------------------------------------------------------------------------------------------------------------------------------------------------------------------------------------------------------------------------------------------------------------------------------------------------------------------------------------------------------------------------------------------------------------------------------------------------------------------------------------------------------------------------------------------------------------------------------------------------------------------------------------------------------------------------------------------------------------------------------------------------------------------------------------------------------------------------------------------------------------------------------------------------------------------------------------------------------------------------------------------------------------------------------------------------------------------------------------------------------------------------------------------------------------------------------------------------------------------------------------------------------------------------------------------------------------------------------------------------------------------------------------------------------------------------------------------------------------------------------------------------------------------------------------------------------------------------------------------------------------------------------------------------------------------------------------------------------------------------------------------------------------------------------------------------------------|--------------------------------------------------------------|--------------------------------------------------------------------------------------------------------------------------------------------------------------------------------------------------------------------------------------------------------------------------------------------------------------------------------------------------------------------------------------------------------------------------------------------------------------------------------------------------------------------------------------------------------------------------------------------------------------------------------------------------------------------------------------------------------------------------------------------------------------------------------------------------------------------------------------------------------------------------------------------------------------------------------------------------------------------------------------------------------------------------------------------------------------------------------------------------------------------------------------------------------------------------------------------------------------------------------------------------------------------------------------------------------------------------------------------------------------------------------------------------------------------------------------------------------------------------------------------------------------------------------------------------------------------------------------------------------------------------------------------------------------------------------------------------------------------------------------------------------------------------------------------------------------------------------------------------------------------------------------------------------------------------------------------------------------------------------------------------------------------------------------------------------------------------------------------------------------------------------|--------------------------------------------|--------------------------------------------------------------------------------------------------------------------------------------------------------------------------------------------------------------------------------|-------------------------------------------------|----------------------------------------------------------------------------------------------------------------------------------------------------------------------------------------------------------------------------------------|
| How A | Chicaster Pike                                                                                                                                                                                                                                                                                                                                                                                                                                                                                                                                                                                                                                                                                                                                                                                                                                                                                                                                                                                                                                                                                                                                                                                                                                                                                                                                                                                                                                                                                                                                                                                                                                                                                                                                                                                                                                                                                                                                                                                                                                                                                                                 | under and covergence                                         | constraint the strain of the s | 11,671<br>1 MILE<br>47,492<br>3 MILES      | 3,941<br>1 MILE<br>17,318<br>3 MILES                                                                                                                                                                                           | <b>2.94</b><br>1 MILE<br><b>2.68</b><br>3 MILES | 38.2<br>1 MILE<br>37.6<br>3 MILES                                                                                                                                                                                                      |
| Petron HIL Re Common Petron                                                                                                                                                                                                                                                                                                                                                                                                                                                                                                                                                                                                                                                                                                                                                                                                                                                                                                                                                                                                                                                                                                                                                                                                                                                                                                                                                                                                                                                                                                                                                                                                                                                                                                                                                                                                                                                                                                                                                                                                                                                                                                   | Ka A                                                                                                                                                                                                                                                                                                                                                                                                                                                                                                                                                                                                                                                                                                                                                                                                                                                                                                                                                                                                                                                                                                                                                                                                                                                                                                                                                                                                                                                                                                                                                                                                                                                                                                                                                                                                                                                                                                                                                                                                                                                                                                                           | 1 3 5                                                        |                                                                                                                                                                                                                                                                                                                                                                                                                                                                                                                                                                                                                                                                                                                                                                                                                                                                                                                                                                                                                                                                                                                                                                                                                                                                                                                                                                                                                                                                                                                                                                                                                                                                                                                                                                                                                                                                                                                                                                                                                                                                                                                                | 179,828<br>5 MILES                         | <b>70,201</b><br>5 MILES                                                                                                                                                                                                       | 2.50<br>5 MILES                                 | 37.4<br>5 MILES                                                                                                                                                                                                                        |
| Chesnut III nd and a second                                                                                                                                                                                                                                                                                                                                                                                                                                                                                                                                                                                                                                                                                                                                                                                                                                                                                                                                                                                                                                                                                                                                                                                                                                                                                                                                                                                                                                                                                                                                                                                                                                                                                                                                                                                                                                                                                                                                                                                                                                                                                                   | Apport                                                                                                                                                                                                                                                                                                                                                                                                                                                                                                                                                                                                                                                                                                                                                                                                                                                                                                                                                                                                                                                                                                                                                                                                                                                                                                                                                                                                                                                                                                                                                                                                                                                                                                                                                                                                                                                                                                                                                                                                                                                                                                                         | Miles M<br>Miles M                                           | liles - (40)                                                                                                                                                                                                                                                                                                                                                                                                                                                                                                                                                                                                                                                                                                                                                                                                                                                                                                                                                                                                                                                                                                                                                                                                                                                                                                                                                                                                                                                                                                                                                                                                                                                                                                                                                                                                                                                                                                                                                                                                                                                                                                                   | AVERAGE                                    | EDUCATION<br>(COLLEGE+)                                                                                                                                                                                                        | EMPLOYMENT<br>(AGE 16+ IN<br>LABOR FORCE)       | DAYTIME<br>POPULATION                                                                                                                                                                                                                  |
| Datasto                                                                                                                                                                                                                                                                                                                                                                                                                                                                                                                                                                                                                                                                                                                                                                                                                                                                                                                                                                                                                                                                                                                                                                                                                                                                                                                                                                                                                                                                                                                                                                                                                                                                                                                                                                                                                                                                                                                                                                                                                                                                                                                       | To and the second secon | and state                                                    | Black Rd A                                                                                                                                                                                                                                                                                                                                                                                                                                                                                                                                                                                                                                                                                                                                                                                                                                                                                                                                                                                                                                                                                                                                                                                                                                                                                                                                                                                                                                                                                                                                                                                                                                                                                                                                                                                                                                                                                                                                                                                                                                                                                                                     | \$62,456                                   | 37.1%<br>1 MILE                                                                                                                                                                                                                | 92.2%<br>1 MILE                                 | 10,156<br>1 MILE                                                                                                                                                                                                                       |
| Full REPC                                                                                                                                                                                                                                                                                                                                                                                                                                                                                                                                                                                                                                                                                                                                                                                                                                                                                                                                                                                                                                                                                                                                                                                                                                                                                                                                                                                                                                                                                                                                                                                                                                                                                                                                                                                                                                                                                                                                                                                                                                                                                                                     | the state                                                                                                                                                                                                                                                                                                                                                                                                                                                                                                                                                                                                                                                                                                                                                                                                                                                                                                                                                                                                                                                                                                                                                                                                                                                                                                                                                                                                                                                                                                                                                                                                                                                                                                                                                                                                                                                                                                                                                                                                                                                                                                                      |                                                              | AST Welchvills                                                                                                                                                                                                                                                                                                                                                                                                                                                                                                                                                                                                                                                                                                                                                                                                                                                                                                                                                                                                                                                                                                                                                                                                                                                                                                                                                                                                                                                                                                                                                                                                                                                                                                                                                                                                                                                                                                                                                                                                                                                                                                                 | \$61,966<br>3 MILES<br>\$65,460<br>5 MILES | 44.1%<br>3 MILES<br>47.3%<br>5 MILES                                                                                                                                                                                           | 92.9%<br>3 MILES<br>93.0%<br>5 MILES            | 66,298<br>3 MILES<br>223,782<br>5 MILES                                                                                                                                                                                                |
| 45%<br>PARKS<br>AND REC<br>2 MILES                                                                                                                                                                                                                                                                                                                                                                                                                                                                                                                                                                                                                                                                                                                                                                                                                                                                                                                                                                                                                                                                                                                                                                                                                                                                                                                                                                                                                                                                                                                                                                                                                                                                                                                                                                                                                                                                                                                                                                                                                                                                                            | Many of these families are<br>two-income married couples<br>approaching retirement age.<br>They are comfortable in<br>their jobs and their homes<br>and budget wisely, but do<br>not plan on retiring anytime<br>soon or moving.                                                                                                                                                                                                                                                                                                                                                                                                                                                                                                                                                                                                                                                                                                                                                                                                                                                                                                                                                                                                                                                                                                                                                                                                                                                                                                                                                                                                                                                                                                                                                                                                                                                                                                                                                                                                                                                                                               | 26%<br>FAMILY<br>FOUNDATIONS<br>2 MILES                      | Family and faith are the<br>cornerstones of life in<br>these communities. Style<br>is important to these<br>consumers, who spend on<br>clothing for themselves and<br>their children, as well as on<br>smartphones.                                                                                                                                                                                                                                                                                                                                                                                                                                                                                                                                                                                                                                                                                                                                                                                                                                                                                                                                                                                                                                                                                                                                                                                                                                                                                                                                                                                                                                                                                                                                                                                                                                                                                                                                                                                                                                                                                                            | 8%<br>AMERICAN<br>DREAMERS<br>2 MILES      | The majority of these mostly<br>Hispanic households include<br>younger, married-couple<br>families with children and,<br>frequently, grandparents.<br>Hard work and sacrifice<br>have improved their<br>economic circumstance. | 7%<br>FRESH<br>AMBITIONS<br>2 MILES             | These young families, many<br>of whom are immigrants,<br>focus their life and work<br>around their children. Price-<br>conscious consumers, they<br>budget for fashion, not<br>branding. However, parents<br>may spoil their children. |
|                                                                                                                                                                                                                                                                                                                                                                                                                                                                                                                                                                                                                                                                                                                                                                                                                                                                                                                                                                                                                                                                                                                                                                                                                                                                                                                                                                                                                                                                                                                                                                                                                                                                                                                                                                                                                                                                                                                                                                                                                                                                                                                               | <b>2.51</b><br>AVERAGE HH SIZE<br><b>40.9</b>                                                                                                                                                                                                                                                                                                                                                                                                                                                                                                                                                                                                                                                                                                                                                                                                                                                                                                                                                                                                                                                                                                                                                                                                                                                                                                                                                                                                                                                                                                                                                                                                                                                                                                                                                                                                                                                                                                                                                                                                                                                                                  |                                                              | 2.71<br>AVERAGE HH SIZE<br>39.6                                                                                                                                                                                                                                                                                                                                                                                                                                                                                                                                                                                                                                                                                                                                                                                                                                                                                                                                                                                                                                                                                                                                                                                                                                                                                                                                                                                                                                                                                                                                                                                                                                                                                                                                                                                                                                                                                                                                                                                                                                                                                                | 0.0                                        | 3.19<br>AVERAGE HH SIZE<br>32.5                                                                                                                                                                                                | REAL                                            | 3.17<br>AVERAGE HH SIZE<br>28.6                                                                                                                                                                                                        |
| LEARN MORE                                                                                                                                                                                                                                                                                                                                                                                                                                                                                                                                                                                                                                                                                                                                                                                                                                                                                                                                                                                                                                                                                                                                                                                                                                                                                                                                                                                                                                                                                                                                                                                                                                                                                                                                                                                                                                                                                                                                                                                                                                                                                                                    | MEDIAN AGE<br>\$60,000<br>MEDIAN HH INCOME                                                                                                                                                                                                                                                                                                                                                                                                                                                                                                                                                                                                                                                                                                                                                                                                                                                                                                                                                                                                                                                                                                                                                                                                                                                                                                                                                                                                                                                                                                                                                                                                                                                                                                                                                                                                                                                                                                                                                                                                                                                                                     | LEARN MORE &                                                 | MEDIAN AGE<br>\$43,100<br>MEDIAN HH INCOME                                                                                                                                                                                                                                                                                                                                                                                                                                                                                                                                                                                                                                                                                                                                                                                                                                                                                                                                                                                                                                                                                                                                                                                                                                                                                                                                                                                                                                                                                                                                                                                                                                                                                                                                                                                                                                                                                                                                                                                                                                                                                     | LEARN MORES                                | MEDIAN AGE<br>\$50,900<br>MEDIAN HH INCOME                                                                                                                                                                                     | LEARN MORES                                     | MEDIAN AGE<br>\$26,700<br>MEDIAN HH INCOME                                                                                                                                                                                             |
|                                                                                                                                                                                                                                                                                                                                                                                                                                                                                                                                                                                                                                                                                                                                                                                                                                                                                                                                                                                                                                                                                                                                                                                                                                                                                                                                                                                                                                                                                                                                                                                                                                                                                                                                                                                                                                                                                                                                                                                                                                                                                                                               |                                                                                                                                                                                                                                                                                                                                                                                                                                                                                                                                                                                                                                                                                                                                                                                                                                                                                                                                                                                                                                                                                                                                                                                                                                                                                                                                                                                                                                                                                                                                                                                                                                                                                                                                                                                                                                                                                                                                                                                                                                                                                                                                | Sean Langford<br>☎ 443.573.3218<br>■ slangford@mackenziecomr | John Schultz<br>☎ 410.494.489<br>mercial.com                                                                                                                                                                                                                                                                                                                                                                                                                                                                                                                                                                                                                                                                                                                                                                                                                                                                                                                                                                                                                                                                                                                                                                                                                                                                                                                                                                                                                                                                                                                                                                                                                                                                                                                                                                                                                                                                                                                                                                                                                                                                                   | 94 ackenziecommercial.com S                |                                                                                                                                                                                                                                | Peter Kissiov<br>☎ 410.494.4896<br>mercial.com  |                                                                                                                                                                                                                                        |