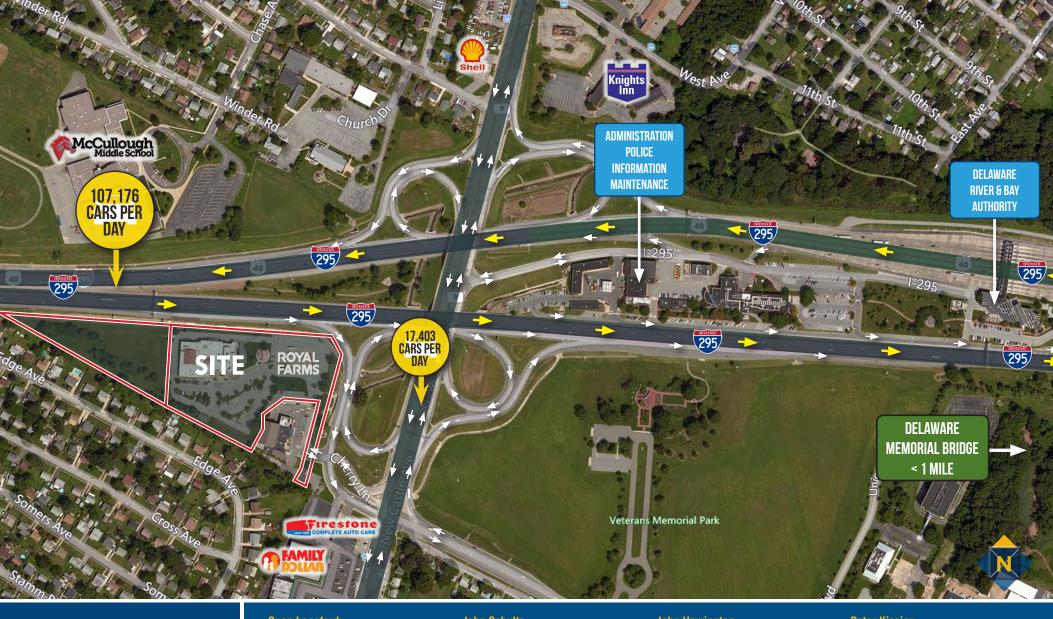

### **Unparalleled Visibility:**

Flagship location facing I-295 (107,176 vehicles per day)

Pylon and monument signage available

#### **Ideal Access:**

Located at the southwest corner of one of New Castle's busiest, most heavily traveled intersections

Access via Route 9 off-ramp

#### **Flagship Location:**

Located directly before entrance to the Delaware Memorial Bridge

Minutes to I-95 and the NJ Turnpike

NEW CASTLE, DELAWARE

FOR LEASE New Castle County, DE

Sean LangfordJohn SchultzJohn HarringtonPeter KissiovC 443.573.3218C 410.494.4894C 410.494.4863C 410.494.4863S slangford@mackenziecommercial.comS jschultz@mackenziecommercial.comJohn Harrington@mackenziecommercial.comC 410.494.4896MacKenzie Commercial Real Estate Services, LLC410-821-85852328 W. Joppa Road, Suite 200 | Lutherville-Timonium, Maryland 21093• www.MACKENZIECOMMERCIAL.com

### **NEW CASTLE TRADE AREA** 2160 NEW CASTLE AVENUE | NEW CASTLE, DELAWARE 19720