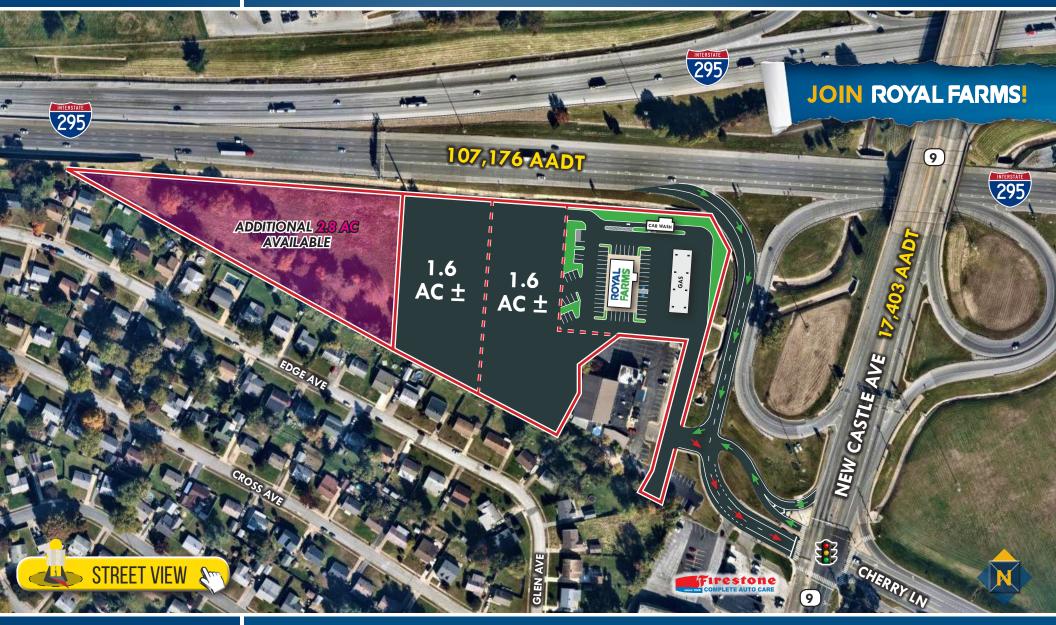

### **Unparalleled Visibility:**

Flagship location facing I-295 (107,176 vehicles per day)

Pylon and monument signage available

#### **Ideal Access:**

Located at the southwest corner of one of New Castle's busiest, most heavily traveled intersections

Access via Route 9 off-ramp

#### Available Scenarios:

Two (2) 1.6 Acre ± Pad Sites

Redevelopment of Existing Bldg. (former Harley Davidson)

#### **Flagship Location:**

Located directly before entrance to the Delaware Memorial Bridge

Minutes to I-95 and the NJ Turnpike

NEW CASTLE, DELAWARE

FOR LEASE New Castle County, DE

Sean LangfordJohn SchultzJohn HarringtonPeter KissiovC 443.573.3218C 410.494.4894C 410.494.4863C 410.494.4863S slangford@mackenziecommercial.comS jschultz@mackenziecommercial.comJohn Harrington@mackenziecommercial.comC 410.494.4896MacKenzie Commercial Real Estate Services, LLC410-821-85852328 W. Joppa Road, Suite 200 | Lutherville-Timonium, Maryland 21093• www.MACKENZIECOMMERCIAL.com