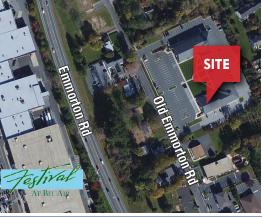

# OLD EMMORTON COMMONS 2227 OLD EMMORTON ROAD | BEL AIR, MARYLAND, 21015

#### TRAFFIC COUNT

4,941 AADT (Intersection of Wheel and Old Emmorton Roads)