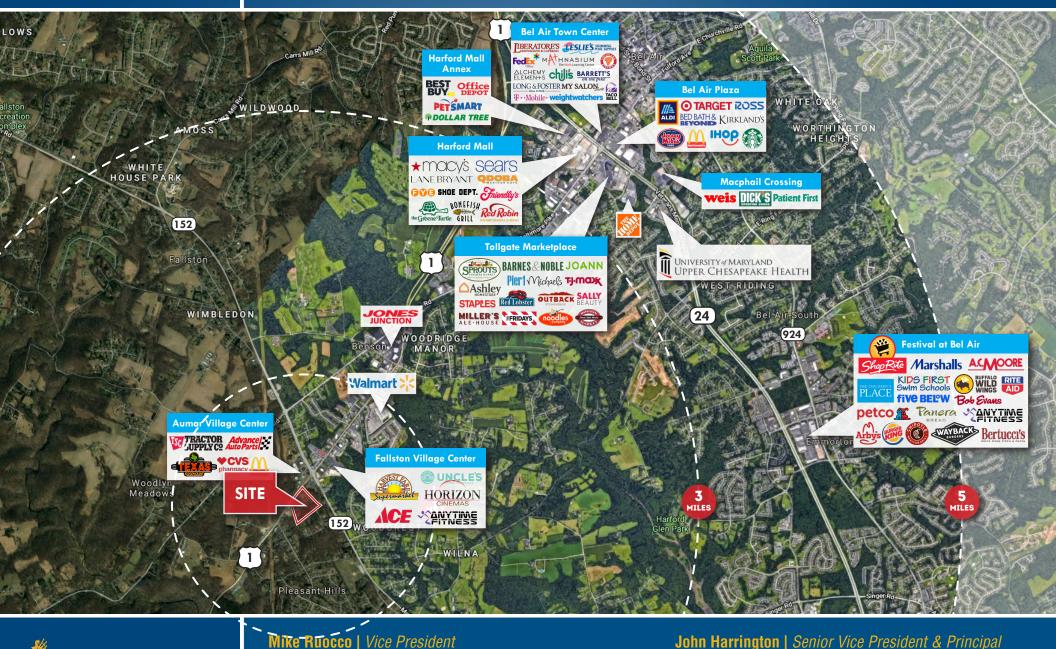

## **TRADE AREA** 2503 BELAIR ROAD | FALLSTON, MARYLAND 21047

🖀 443.798.9338 🖂 mruocco@mackenziecommercial.com

John Harrington | Senior Vice President & Principal 🖀 410.494.4863 🔄 jharrington@mackenziecommercial.com MacKenzie Commercial Real Estate Services, LLC • 410-821-8585 • 2328 W. Joppa Road, Suite 200 | Lutherville-Timonium, Maryland 21093 • www.MACKENZIECOMMERCIAL.com