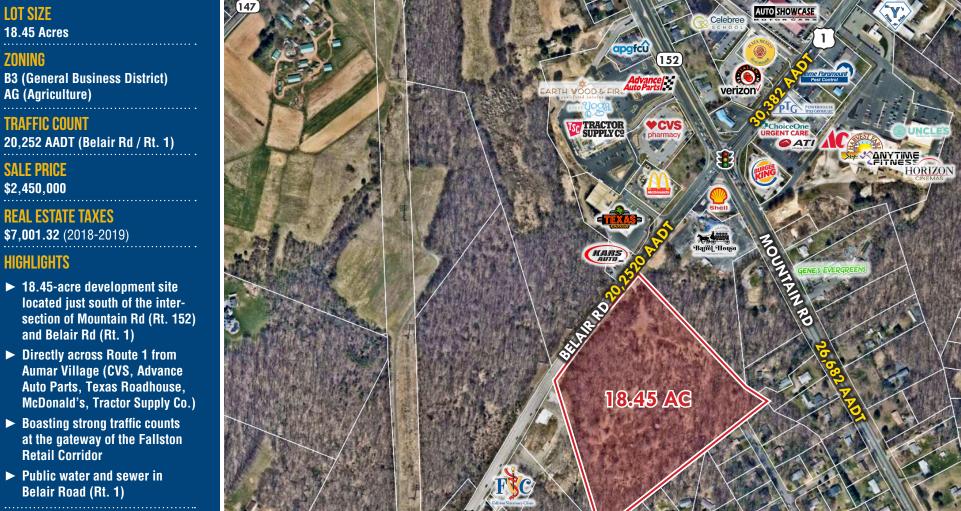

**B3 (General Business District)** 

LOT SIZE

ZONING

18.45 Acres

AG (Agriculture)

**TRAFFIC COUNT** 

**REAL ESTATE TAXES** \$7,001.32 (2018-2019)

and Belair Rd (Rt. 1)

**Retail Corridor** 

Public water and sewer in Belair Road (Rt. 1)

**SALE PRICE** \$2,450,000

**HIGHLIGHTS** 