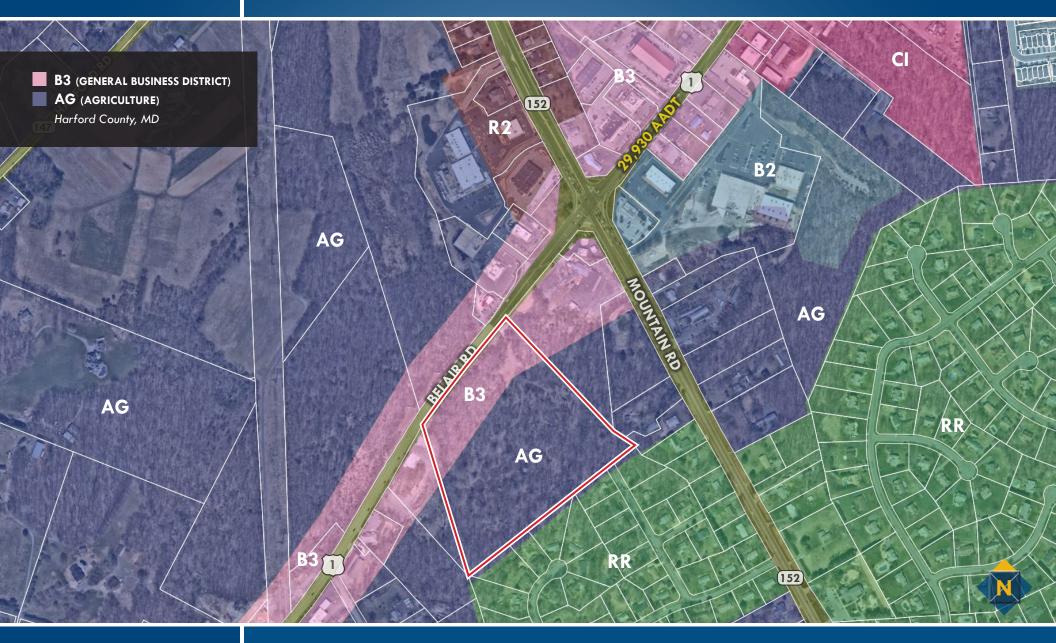

**B3 (General Business District)** 

LOT SIZE

ZONING

18.45 Acres

AG (Agriculture)

**TRAFFIC COUNT** 

**REAL ESTATE TAXES** \$7,001.32 (2018-2019)

and Belair Rd (Rt. 1)