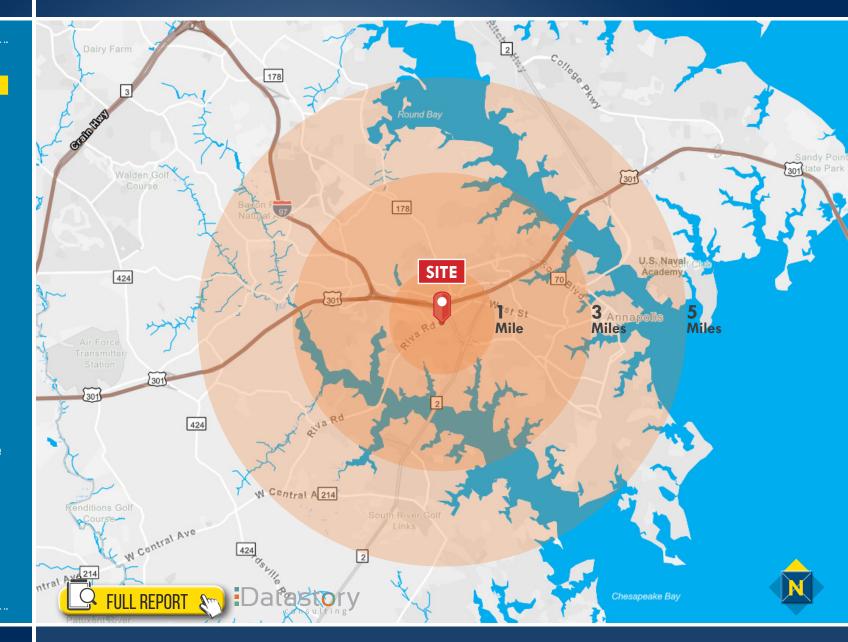

# **LOCATION / DEMOGRAPHICS** 2568A RIVA ROAD | ANNAPOLIS, MARYLAND 21401

### DEMOGRAPHICS

3 miles 5 miles 1 mile

**Total Population** 

85.994 144.126

Male Population

24,943 51,861

Pemale Population

2,132 26,073 51.687

Number of Households

21,171 40,320

Average Household Size

1.95 2.36 2.41

Median Age

43.0 41.4

Average Household Income

\$125,662 \$119,216 \$128,211

**A** Daytime Employees

96,577 61.605

Education (College+)

56.5%