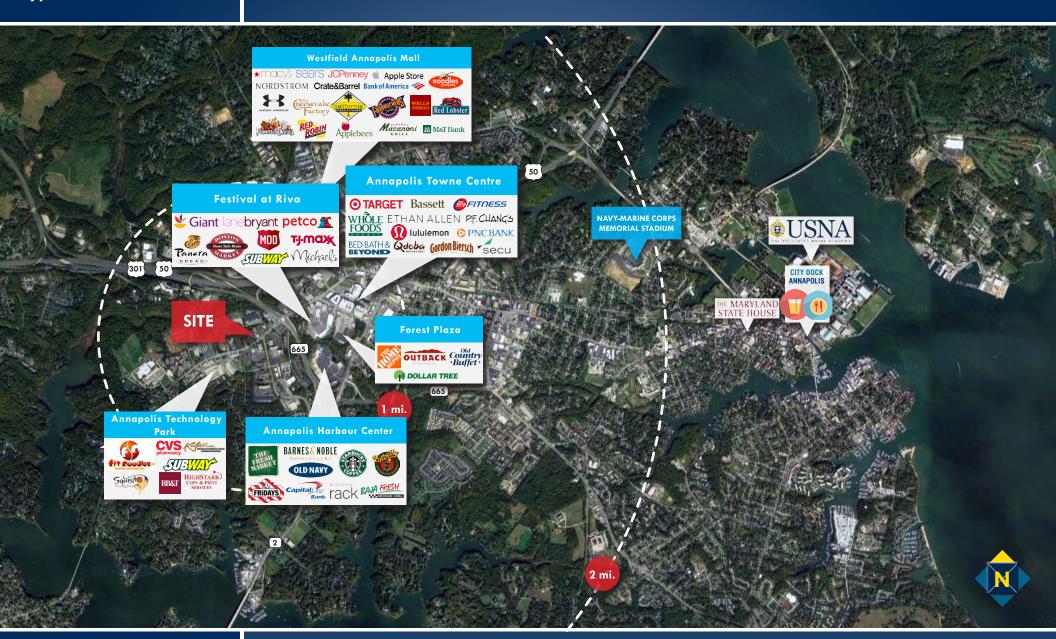

iary commercial uses that typically support the office use.

#### **PARKING RATIO**

4.00/1,000 sf

#### **SALE PRICE**

\$4,850,000

### **HIGHLIGHTS**

- ► Highly visible 27,900 sf free standing office building for sale
- Perfect for owner/occupant and/or medical or office professional
- Possible redevelopment opportunity for assisted living, mixed-use, or residential
- ▶ Direct access to Routes 50, I-97, and Aris T. Allen Blvd
- Minutes from Annapolis Towne Centre and numerous amenities including fine restaurants, upscale retail shops, and business services
- **▶** Built in 1980





MacKenzie Commercial Real Estate Services, LLC • 410-974-9336 • 410 Severn Avenue | Annapolis, Maryland 21403 • www.MACKENZIECOMMERCIAL.com



# **TRADE AREA**

2568A RIVA ROAD | ANNAPOLIS, MARYLAND 21401





# **LOCATION / DEMOGRAPHICS** 2568A RIVA ROAD | ANNAPOLIS, MARYLAND 21401

### DEMOGRAPHICS

3 miles 5 miles 1 mile

**Total Population** 

85.994 144.126

Male Population

24,943 51,861

Pemale Population

2,132 26,073 51.687

Number of Households

21,171 40,320

Average Household Size

1.95 2.36 2.41

Median Age

43.0 41.4

Average Household Income

\$125,662 \$119,216 \$128,211

**A** Daytime Employees

96,577 61.605

Education (College+)

56.5%





## **FIRST FLOOR AS BUILT**

2568A RIVA ROAD | ANNAPOLIS, MARYLAND 21401





ANNAPOLIS, MD 21401

## **FIRST FLOOR**

2568A RIVA ROAD | ANNAPOLIS, MARYLAND 21401





2568A RIVA ROAD

RPH ARCHITECTURE



## **SECOND FLOOR**

2568A RIVA ROAD | ANNAPOLIS, MARYLAND 21401





2568A RIVA ROAD

RPH ARCHITECTURE



## **THIRD FLOOR**

2568A