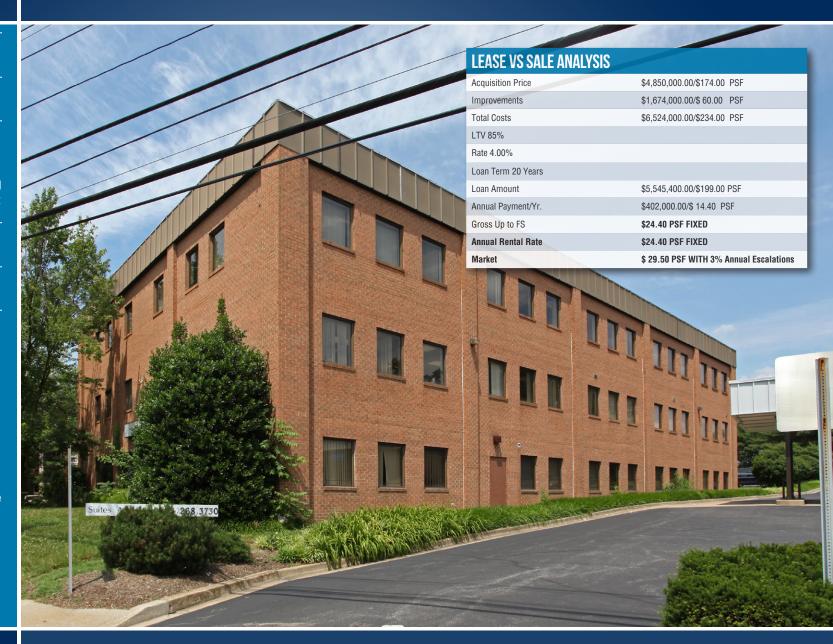

BUILDING SIZE**

27.900 sf

### LOT SIZE

1.39 Acres

#### ZONING

C2 (Commercial Office) - This District is generally intended for office buildings. 50% of the floor area may be for a limited number of auxiliary commercial uses that typically support the office use.

#### **PARKING RATIO**

4.00/1,000 sf

#### **SALE PRICE**

\$4,850,000

### **HIGHLIGHTS**

- ► Highly visible 27,900 sf free standing office building for sale
- Perfect for owner/occupant and/or medical or office professional
- Possible redevelopment opportunity for assisted living, mixed-use, or residential
- ▶ Direct access to Routes 50, I-97, and Aris T. Allen Blvd
- Minutes from Annapolis Towne Centre and numerous amenities including fine restaurants, upscale retail shops, and business services
- **▶** Built in 1980





MacKenzie Commercial Real Estate Services, LLC • 410-974-9336 • 410 Severn Avenue | Annapolis, Maryland 21403 • www.MACKENZIECOMMERCIAL.com



# **TRADE AREA**

2568A RIVA ROAD | ANNAPOLIS, MARYLAND 21401





# **LOCATION / DEMOGRAPHICS** 2568A RIVA ROAD | ANNAPOLIS, MARYLAND 21401

### DEMOGRAPHICS

3 miles 5 miles 1 mile

**Total Population** 

85.994 144.126

Male Population

24,943 51,861

Pemale Population

2,132 26,073 51.687

Number of Households

21,171 40,320

Average Household Size

1.95 2.36 2.41

Median Age

43.0 41.4

Average Household Income

\$125,662 \$119,216 \$128,211

**A** Daytime Employees

96,577 61.605

Education (College+)

56.5%





## **FIRST FLOOR AS BUILT**

2568A RIVA ROAD | ANNAPOLIS, MARYLAND 21401





ANNAPOLIS, MD 21401

## **FIRST FLOOR**

2568A RIVA