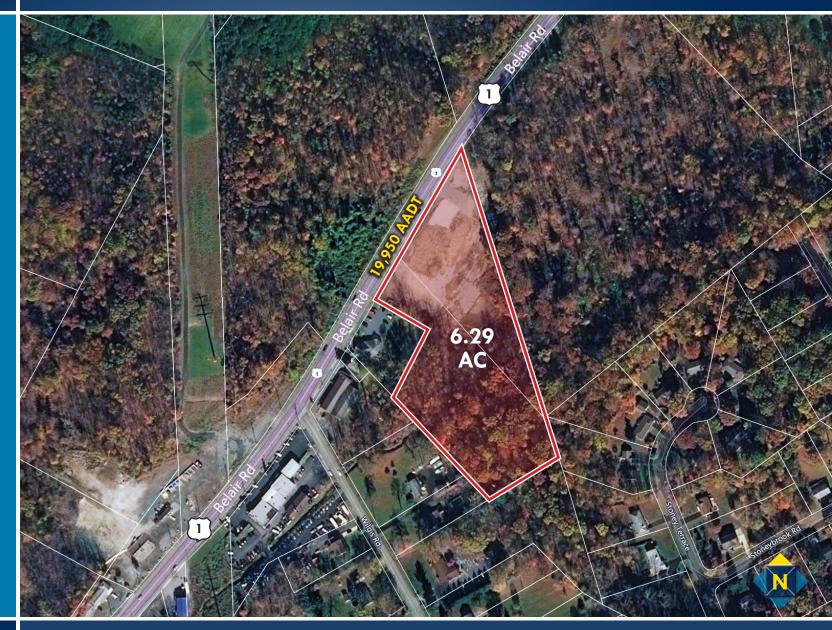

### **2607 BELAIR ROAD** FALLSTON, MARYLAND 21047

#### **SITE SIZE**

6.29 Acres

#### **ZONING**

**B3** (General Business District) AG (Agriculture)

#### TRAFFIC COUNT

19,950 AADT (Belair Rd / Route 1)

#### **SALE PRICE**

\$1,200,000

#### **HIGHLIGHTS**

- Public water and sewer available
- ► Close proximity to Route 152 and Interstate 95
- ► 1/2 mile from the redeveloped **Fallston Mall**
- ► 500 feet of frontage on busy Route 1
- ► Neighboring retailers are McDonalds, Texas Roadhouse, **CVS and Burger King**