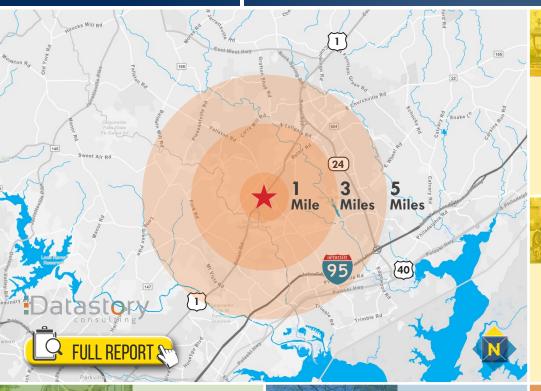

### LOCATION / DEMOGRAPHICS

2607 BELAIR ROAD | FALLSTON, MARYLAND 21047

RESIDENTIAL **POPULATION** 2.770 1 MILE

NUMBER OF HOUSEHOLDS 951

1 MILE 4,898 3 MILES

29,778 5 MILES

**AVERAGE** HH SIZE

> 2.91 1 MILE 2.71 3 MILES

2.65

5 MILES

1 MILE 49.8 3 MILES

MEDIAN

AGE

47.1

42.5 5 MILES

AVERAGE **HH INCOME** 

13,268

3 MILES

79,951

5 MILES

\$123,410 1 MILE

\$121,053 3 MILES

\$107,849 5 MILES

**EDUCATION** (COLLEGE+)

> 73.2% 1 MILE

69.1% 3 MILES

70.9% 5 MILES

**EMPLOYMENT** (AGE 16+ IN LABOR FORCE)

> 96.6% 1 MILE

97.3% 3 MILES

96.3% 5 MILES

DAYTIME **POPULATION** 

> 4.319 1 MILE

12.189 3 MILES

76,499

5 MILES

**50**% **SUBURBANITES** 2 MILES

These residents are well educated, well read and well capitalized. Largely empty nesters, they have a suburban lifestyle, but also enjoy good food and wine, plus the amenities of the city's cultural events.