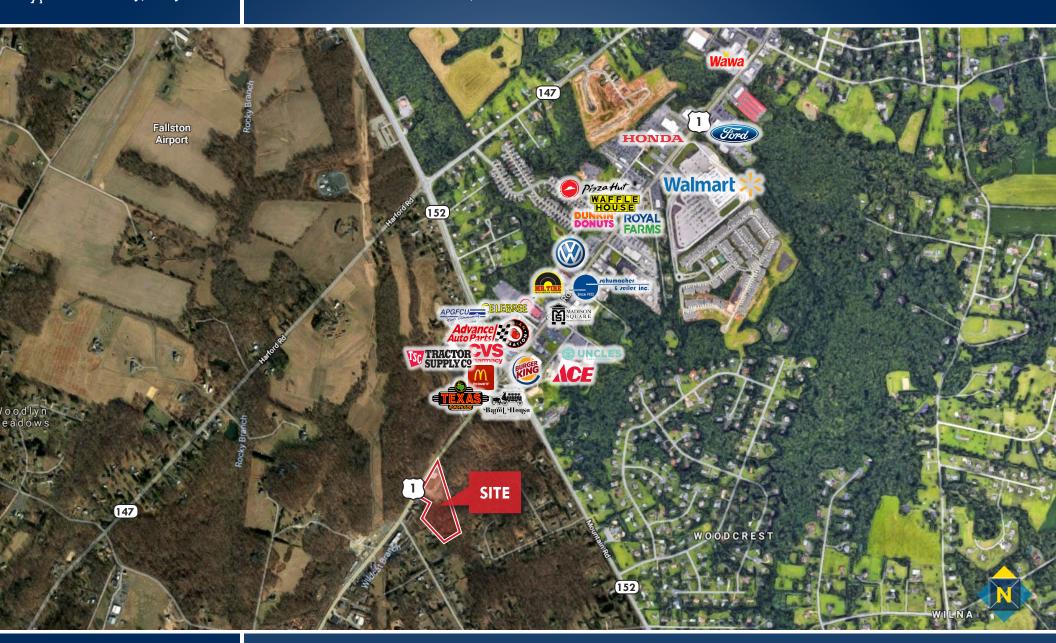

### LOCAL TRADE AREA 2607 BELAIR ROAD | FALLSTON, MARYLAND 21047

#### **HIGHLIGHTS**

- Public water and sewer available
- ► Close proximity to Route 152 and Interstate 95
- ► 1/2 mile from the redeveloped **Fallston Mall**
- ► 500 feet of frontage on busy Route 1
- ► Neighboring retailers are McDonalds, Texas Roadhouse, **CVS and Burger King**