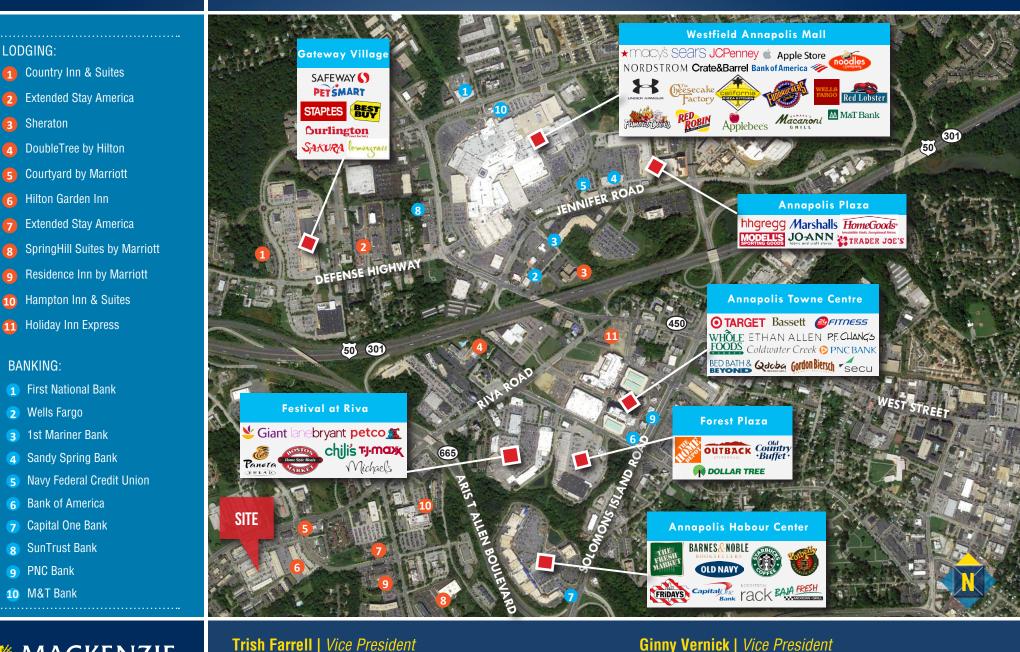

🛱 Anne Arundel County, MD

► LODGING:

5

8

10

► BANKING:

2

3

4

5

Wells Fargo

Bank of America

SunTrust Bank

9 PNC Bank

10 M&T Bank

Sheraton

## **SURROUNDING AMENITIES** 2641 RIVA ROAD | ANNAPOLIS, MARYLAND 21401

🖀 410.974.9003 🔛 tfarrell@mackenziecommercial.com

MACKENZIE COMMERCIAL REAL ESTATE SERVICES, LLC

**Ginny Vernick** | Vice President 🖀 410.953.0368 🖂 gvernick@mackenziecommercial.com MacKenzie Commercial Real Estate Services, LLC • 410-974-9336 • 410 Severn Avenue | Annapolis, Maryland 21403 • www.MACKENZIECOMMERCIAL.com