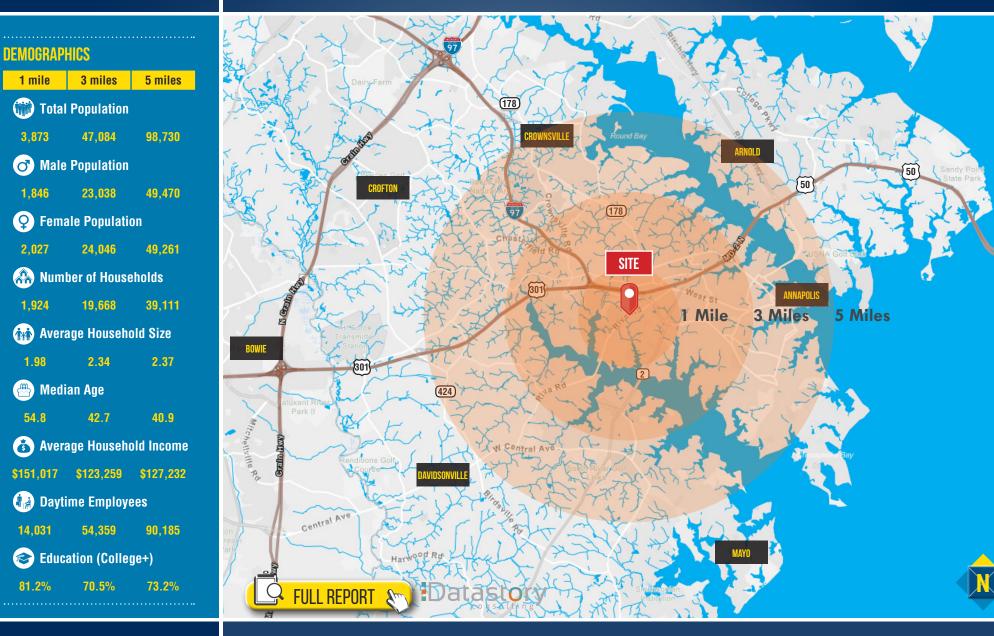

Anne Arundel County, MD

1 mile

3.873

1,846

2,027

1,924

1.98

54.8

14.031

81.2%

## **LOCATION / DEMOGRAPHICS** 2641 RIVA ROAD | ANNAPOLIS, MARYLAND 21401

Trish Farrell | Vice President

🖀 410.974.9003 🖂 tfarrell@mackenziecommercial.com

Ginny Vernick | Vice President MacKenzie Commercial Real Estate Services, LLC • 410-974-9336 • 410 Severn Avenue | Annapolis, Maryland 21403 • www.MACKENZIECOMMERCIAL.com