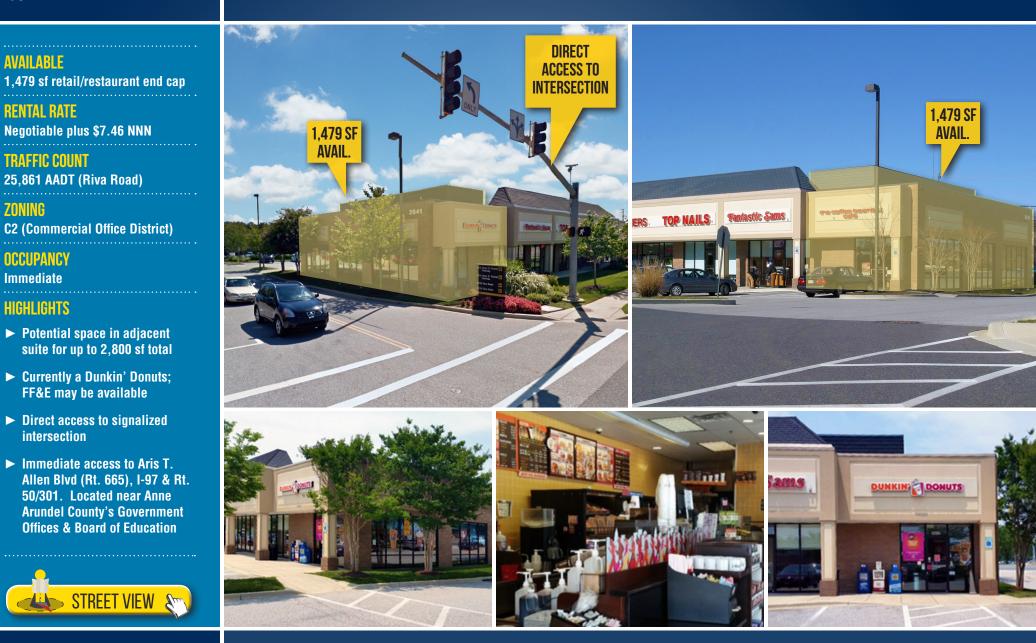

Anne Arundel County, MD

**AVAILABLE** 

**RENTAL RATE** 

**TRAFFIC COUNT** 

ZONING

OCCUPANCY Immediate

HIGHLIGHTS

intersection

# **RETAIL/RESTAURANT END CAP** ANNAPOLIS TECHNOLOGY PARK | 2641 RIVA ROAD | ANNAPOLIS, MARYLAND 21401

Trish Farrell | Vice President 

**Ginny Vernick** | Vice President 🖀 410.953.0368 🔤 gvernick@mackenziecommercial.com MacKenzie Commercial Real Estate Services, LLC • 410-974-9336 • 410 Severn Avenue | Annapolis, Maryland 21403 • www.MACKENZIECOMMERCIAL.com