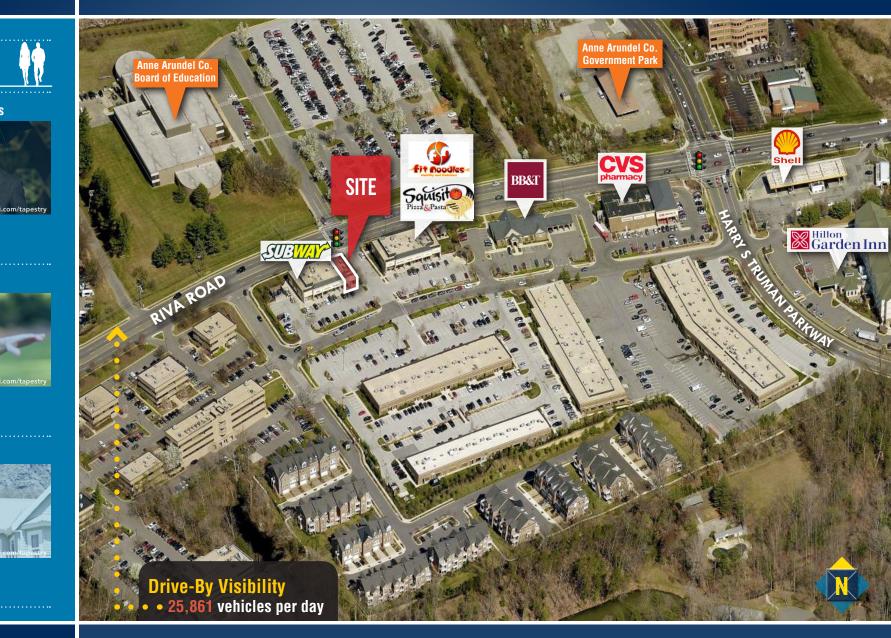

#### **BIRDSEYE** ANNAPOLIS TECHNOLOGY PARK | 2641 RIVA ROAD | ANNAPOLIS, MARYLAND 21401

Trish Farrell | Vice President 🖀 410.974.9003 🔤 tfarrell@mackenziecommercial.com

**Ginny Vernick** | Vice President 🖀 410.953.0368 🔤 gvernick@mackenziecommercial.com MacKenzie Commercial Real Estate Services, LLC • 410-974-9336 • 410 Severn Avenue | Annapolis, Maryland 21403 • www.MACKENZIECOMMERCIAL.com