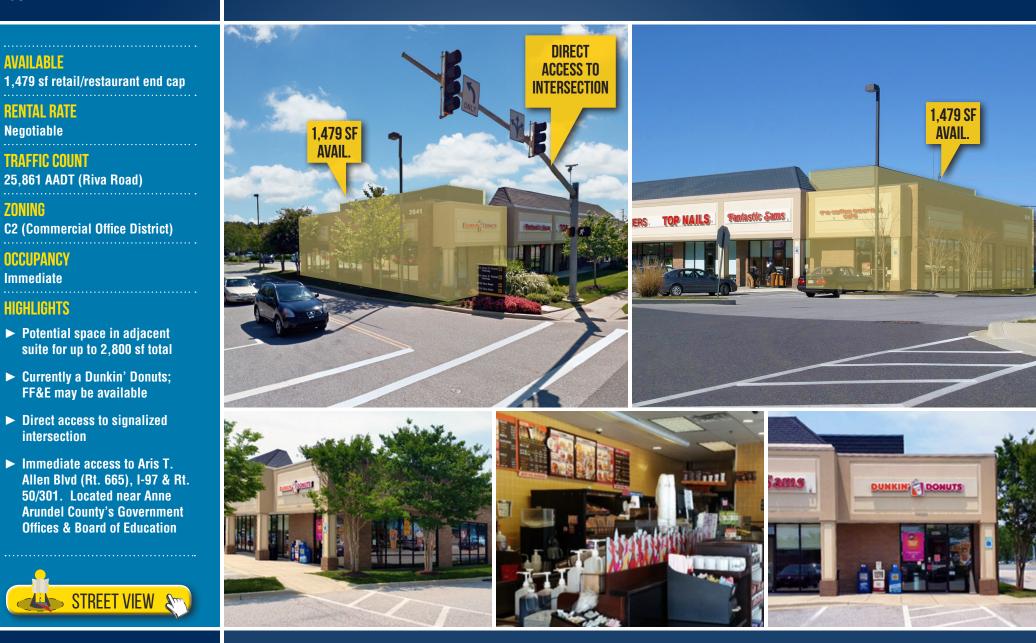

Anne Arundel County, MD

**AVAILABLE** 

**RENTAL RATE** 

**TRAFFIC COUNT** 

Negotiable

ZONING

OCCUPANCY Immediate

HIGHLIGHTS

intersection

MACKENZIE

COMMERCIAL REAL ESTATE SERVICES, LLC

# **RETAIL/RESTAURANT END CAP** ANNAPOLIS TECHNOLOGY PARK | 2641 RIVA ROAD | ANNAPOLIS, MARYLAND 21401

Trish Farrell | Vice President 

**Ginny Vernick** | Vice President 🖀 410.953.0368 🔤 gvernick@mackenziecommercial.com MacKenzie Commercial Real Estate Services, LLC • 410-974-9336 • 410 Severn Avenue | Annapolis, Maryland 21403 • www.MACKENZIECOMMERCIAL.com