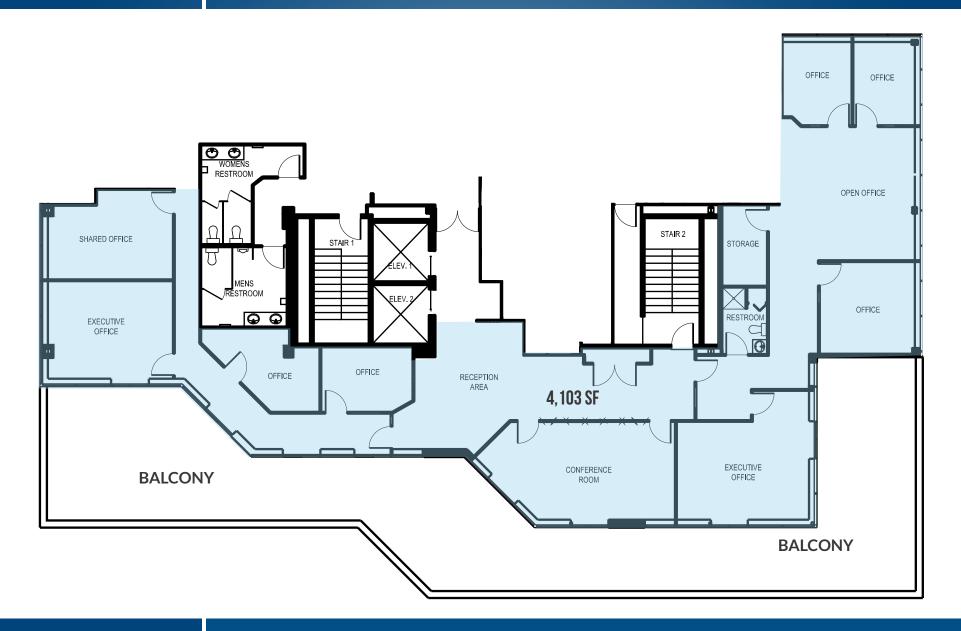

MacKenzie Commercial Real Estate Services, LLC • 410-974-9336 • 410 Severn Avenue | Annapolis, Maryland 21403 • www.MACKENZIECOMMERCIAL.com

**FIFTH FLOOR** 2661 RIVA ROAD, BLDG 1000 | ANNAPOLIS, MARYLAND 21401

MACKENZIE COMMERCIAL REAL ESTATE SERVICES, LLC

Trish Farrell | Vice President 🙃 410.974.9003 🔤 tfarrell@mackenziecommercial.com

Bethany Hobbs | Real Estate Advisor 🙃 410.953.0359 🖂 bhobbs@mackenziecommercial.com MacKenzie Commercial Real Estate Services, LLC • 410-974-9336 • 410 Severn Avenue | Annapolis, Maryland 21403 • www.MACKENZIECOMMERCIAL.com