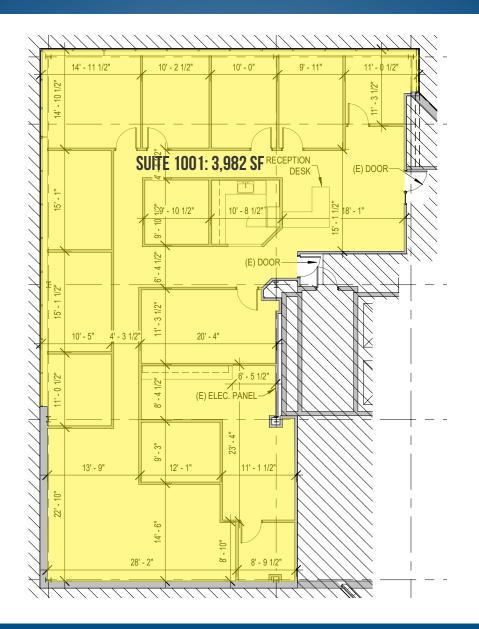

#### **AVAILABLE**

Suite 1001: 3,982 sf (ground floor) Suite 1020: 3,137 sf\* (second floor) Suite 1022: 2,340 sf\* (second floor) Suite 1025: 2,694 sf\* (second floor) \*Contiguous up to 8,171 sf Fourth Floor: 2,086 sf Fifth Floor: 4,103 sf

### GROUND FLOOR 2661 RIVA ROAD, BLDG 1000 | ANNAPOLIS, MARYLAND 21401

MACKENZIE COMMERCIAL REAL ESTATE SERVICES, LLC

Trish Farrell | Vice President 🙃 410.974.9003 🔤 tfarrell@mackenziecommercial.com

Bethany Hobbs | Real Estate Advisor 🖀 410.953.0359 🔤 bhobbs@mackenziecommercial.com MacKenzie Commercial Real Estate Services, LLC • 410-974-9336 • 410 Severn Avenue | Annapolis, Maryland 21403 • www.MACKENZIECOMMERCIAL.com