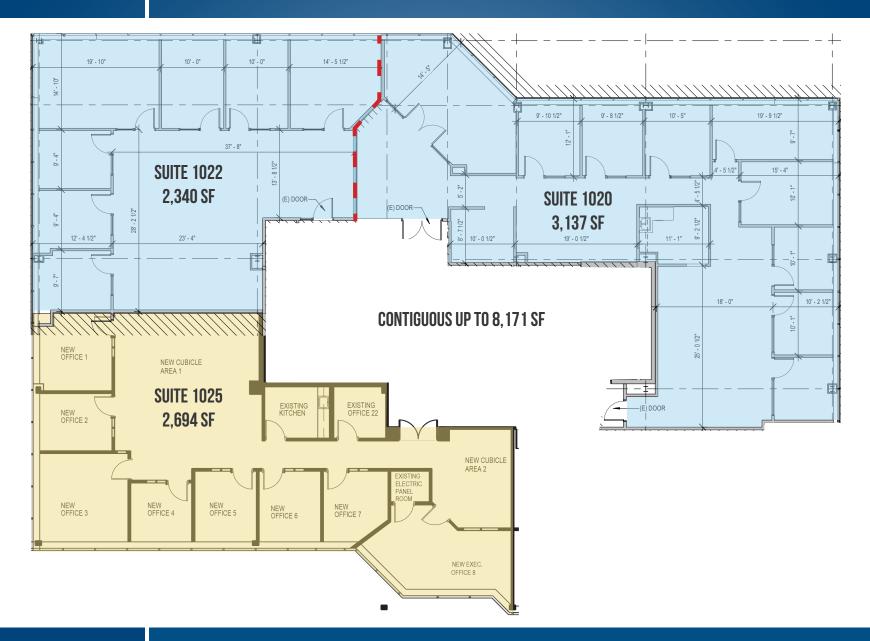

#### **AVAILABLE**

Suite 1001: 3,982 sf (ground floor) Suite 1020: 3,137 sf\* (second floor) Suite 1022: 2,340 sf\* (second floor) Suite 1025: 2,694 sf\* (second floor) \*Contiguous up to 8,171 sf Fourth Floor: 2,086 sf Fifth Floor: 4,103 sf

### SECOND FLOOR 2661 RIVA ROAD, BLDG 1000 | ANNAPOLIS, MARYLAND 21401

Trish Farrell | Vice President

🔁 410.974.9003 🔤 tfarrell@mackenziecommercial.com

Bethany Hobbs | Real Estate Advisor ☎ 410.953.0359 Mobbs@mackenziecommercial.com