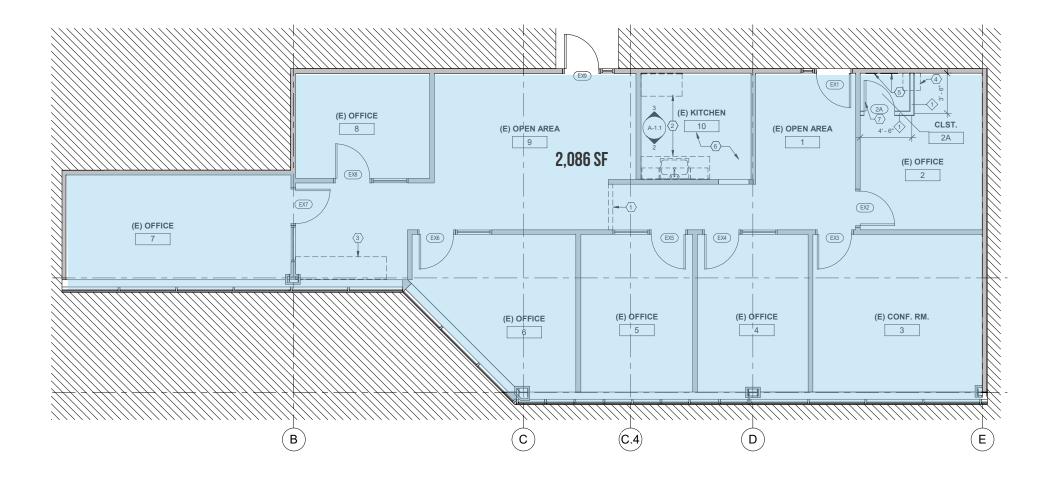

#### **AVAILABLE**

Suite 1001: 3,982 sf (ground floor) Suite 1020: 3,137 sf\* (second floor) Suite 1022: 2,340 sf\* (second floor) Suite 1025: 2,694 sf\* (second floor) \*Contiguous up to 8,171 sf Fourth Floor: 2,086 sf Fifth Floor: 4,103 sf

### **FOURTH FLOOR** 2661 RIVA ROAD, BLDG 1000 | ANNAPOLIS, MARYLAND 21401

MACKENZIE COMMERCIAL REAL ESTATE SERVICES, LLC Trish Farrell | Vice President

☎ 410.974.9003 tfarrell@mackenziecommercial.com

Bethany Hobbs | *Real Estate Advisor* ☎ 410.953.0359 ➡ bhobbs@mackenziecommercial.com