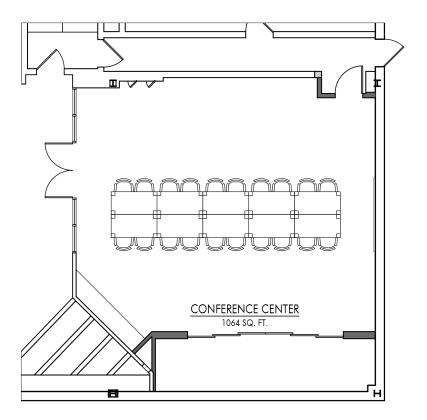

### **SHARED CONFERENCE ROOM**

2661 RIVA ROAD, BLDG 1000 | ANNAPOLIS, MARYLAND 21401

Trish Farrell | Vice President 🙃 410.974.9003 🔤 tfarrell@mackenziecommercial.com

Bethany Hobbs | Real Estate Advisor 🖀 410.953.0359 🔤 bhobbs@mackenziecommercial.com MacKenzie Commercial Real Estate Services, LLC • 410-974-9336 • 410 Severn Avenue | Annapolis, Maryland 21403 • www.MACKENZIECOMMERCIAL.com