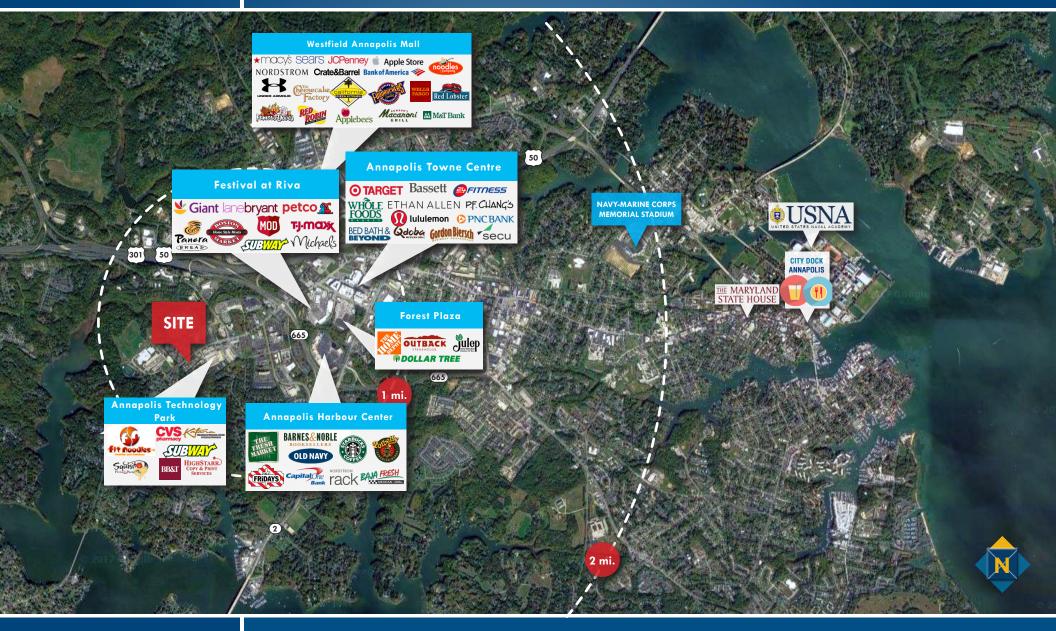

## TRADE AREA 2661 RIVA ROAD, BLDG 1000 | ANNAPOLIS, MARYLAND 21401

Trish Farrell | Senior Vice President 🕋 410.974.9003 🔤 tfarrell@mackenziecommercial.com

Bethany Hobbs | Real Estate Advisor ☎ 410.953.0359 Mobbs@mackenziecommercial.com MacKenzie Commercial Real Estate Services, LLC • 410-974-9336 • 410 Severn Avenue | Annapolis, Maryland 21403 • www.MACKENZIECOMMERCIAL.com