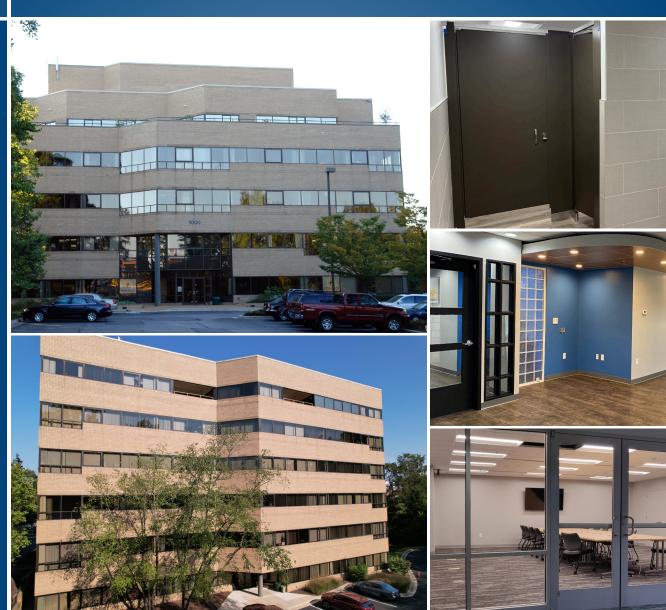

## FOR LEASE Anne Arundel County, MD

# **2661 RIVA ROAD, BUILDING 1000** ANNAPOLIS, MARYLAND 21401

#### HIGHLIGHTS

- ► Prime Class A Office located in a tranguil setting in the Riva 400 Office Park
- Sanitation measures include bottle filler fountains and MERV 14 rated dynamic air filters in all common areas and conference facility
- Easy access to Routes 50/I-95 and Aris T. Allen Blvd
- ► Common area upgrades underway; shared tenant conference room completed
- ► Abundant parking 4.99:1,000 ratio
- ► Adjacent to numerous amenities including restaurants, banking, and business services

### **FIFTH FLOOR PHOTOS** 2661 RIVA ROAD, BLDG 1000 | ANNAPOLIS, MARYLAND 21401

Trish Farrell | Vice President 🔁 410.974.9003 🔤 tfarrell@mackenziecommercial.com

Bethany Hobbs | Real Estate Advisor ☎ 410.953.0359 ≤ bhobbs@mackenziecommercial.com MacKenzie Commercial Real Estate Services, LLC • 410-974-9336 • 410 Severn Avenue | Annapolis, Maryland 21403 • www.MACKENZIECOMMERCIAL.com

### **SHARED CONFERENCE ROOM**

2661 RIVA ROAD, BLDG 1000 | ANNAPOLIS, MARYLAND 21401

Trish Farrell | Vice President 🙃 410.974.9003 🔤 tfarrell@mackenziecommercial.com

Bethany Hobbs | Real Estate Advisor 🖀 410.953.0359 🔤 bhobbs@mackenziecommercial.com MacKenzie Commercial Real Estate Services, LLC • 410-974-9336 • 410 Severn Avenue | Annapolis, Maryland 21403 • www.MACKENZIECOMMERCIAL.com

## COMMON AREA RESTROOM FINISHES 2661 RIVA ROAD, BLDG 1000 | ANNAPOLIS, MARYLAND 21401

MacKenzie Commercial Real Estate Services, LLC • 410-974-9336 • 410 Severn Avenue | Annapolis, Maryland 21403 • www.MACKENZIECOMMERCIAL.com