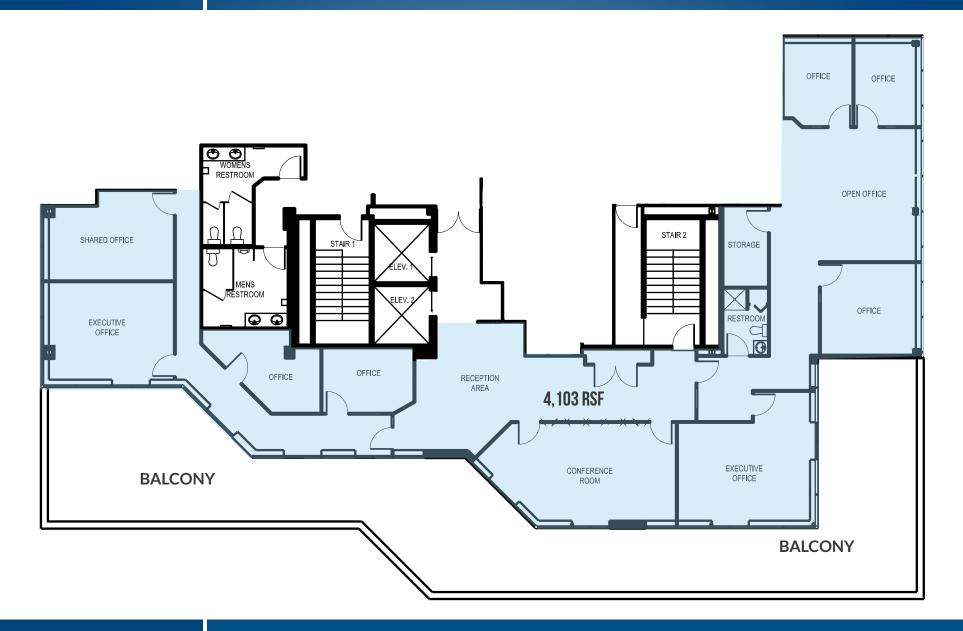

**FIFTH FLOOR** <u>2661 Riva Road, BLDG 1000 |</u> Annapolis, Maryland 21401

MACKENZIE

Trish Farrell | Senior Vice President & Principal☎ 410.974.9003ॼ tfarrell@mackenziecommercial.com

Bethany Hobbs | Senior Real Estate Advisor ☎ 410.953.0359 ■ bhobbs@mackenziecommercial.com

#### **AVAILABLE**

Suite 1001: 3,982 rsf (ground floor) 1st Floor: 1,500 to 8,235 rsf 5th Floor: 4,103 rsf