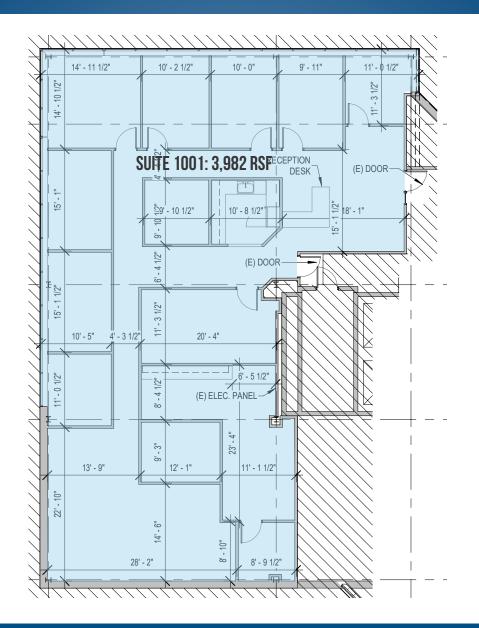

### **GROUND FLOOR** 2661 RIVA ROAD, BLDG 1000 | ANNAPOLIS, MARYLAND 21401

MACKENZIE

 Trish Farrell | Senior Vice President & Principal

 ☎ 410.974.9003
 ➡ tfarrell@mackenziecommercial.com

Bethany Hobbs | Senior Real Estate Advisor 중 410.953.0359 ➡ bhobbs@mackenziecommercial.com

#### **AVAILABLE**

Suite 1001: 3,982 rsf (ground floor) 1st Floor: 1,500 to 8,235 rsf 5th Floor: 4,103 rsf