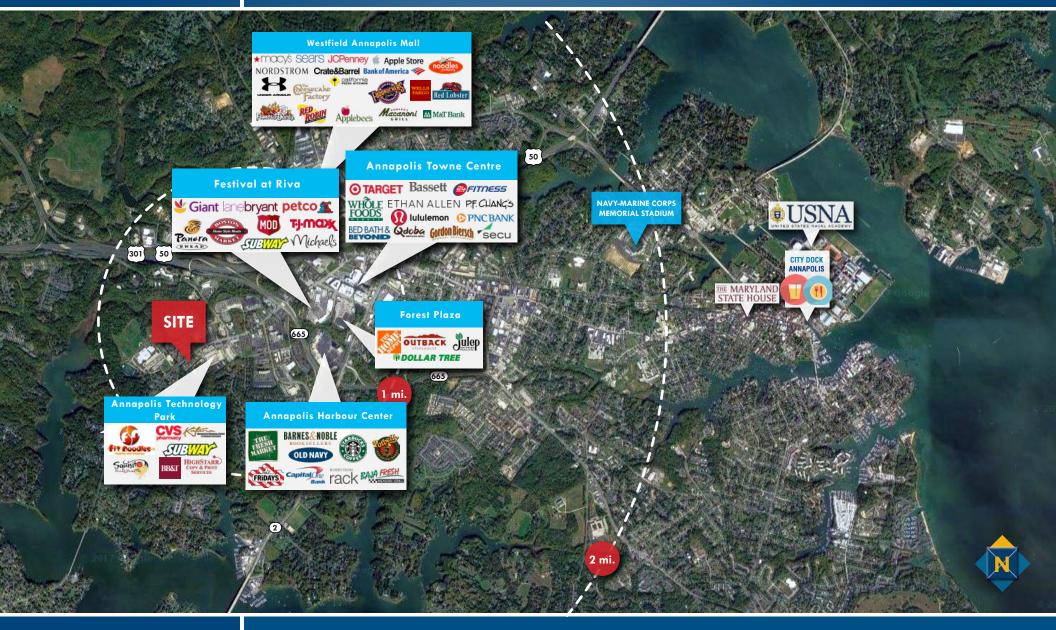

### **TRADE AREA** 2661 RIVA ROAD, BLDG 1000 | ANNAPOLIS, MARYLAND 21401

Trish Farrell | Senior Vice President & Principal 🕋 410.974.9003 🔤 tfarrell@mackenziecommercial.com

Bethany Hobbs | Senior Real Estate Advisor ☎ 410.953.0359 Mobbs@mackenziecommercial.com MacKenzie Commercial Real Estate Services, LLC • 410-974-9336 • 410 Severn Avenue | Annapolis, Maryland 21403 • www.MACKENZIECOMMERCIAL.com