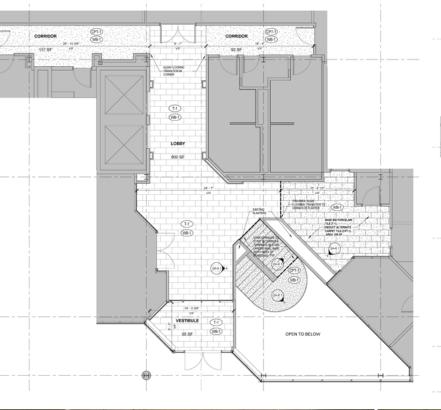

## LOBBY & GROUND FLOOR FINISHES 2661 RIVA ROAD, BLDG 1000 | ANNAPOLIS, MARYLAND 21401

#### **Floors:**

- Updating existing marble tile with new porcelain tile selection shown below.
- Incorporating carpet selection shown below as noted on design plan.

#### **Planters & Tile Accents:**

• Replacing mirror and planter marble accents with new floor tile.

LIGHT GREY FLOOR TILE