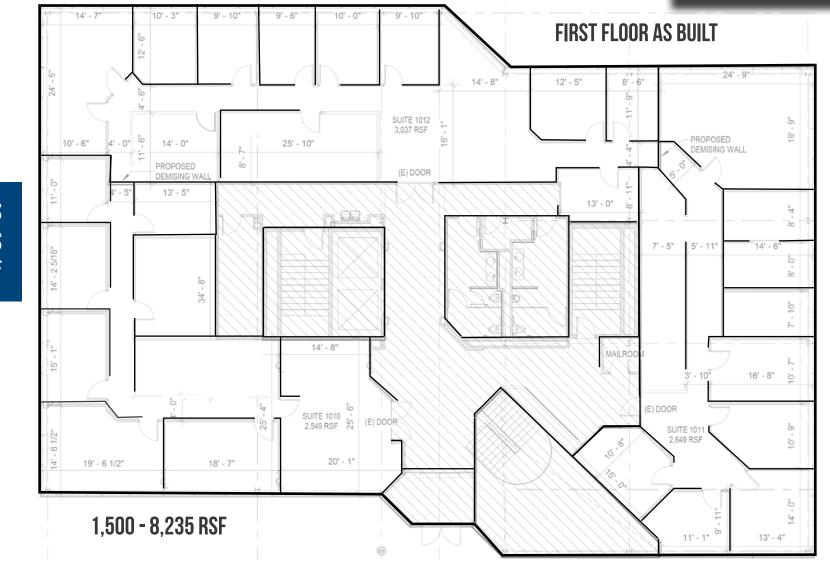

**FIRST FLOOR** 2661 RIVA ROAD, BLDG 1000 | ANNAPOLIS, MARYLAND 21401

#### **AVAILABLE**

Suite 1001: 3,982 rsf (ground floor) 1st Floor: 1,500 to 8,235 rsf 5th Floor: 4,103 rsf