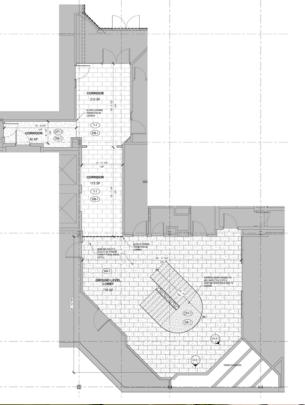

### **GROUND FLOOR** 2661 RIVA ROAD, BLDG 1000 | ANNAPOLIS, MARYLAND 21401

MACKENZIE

 Trish Farrell | Senior Vice President & Principal

 ☎ 410.974.9003
 ➡ tfarrell@mackenziecommercial.com

Bethany Hobbs | Senior Real Estate Advisor 중 410.953.0359 ➡ bhobbs@mackenziecommercial.com

## LOBBY & GROUND FLOOR FINISHES 2661 RIVA ROAD, BLDG 1000 | ANNAPOLIS, MARYLAND 21401

#### **Floors:**

- Updating existing marble tile with new porcelain tile selection shown below.
- Incorporating carpet selection shown below as noted on design plan.

#### **Planters & Tile Accents:**

• Replacing mirror and planter marble accents with new floor tile.

LIGHT GREY FLOOR TILE