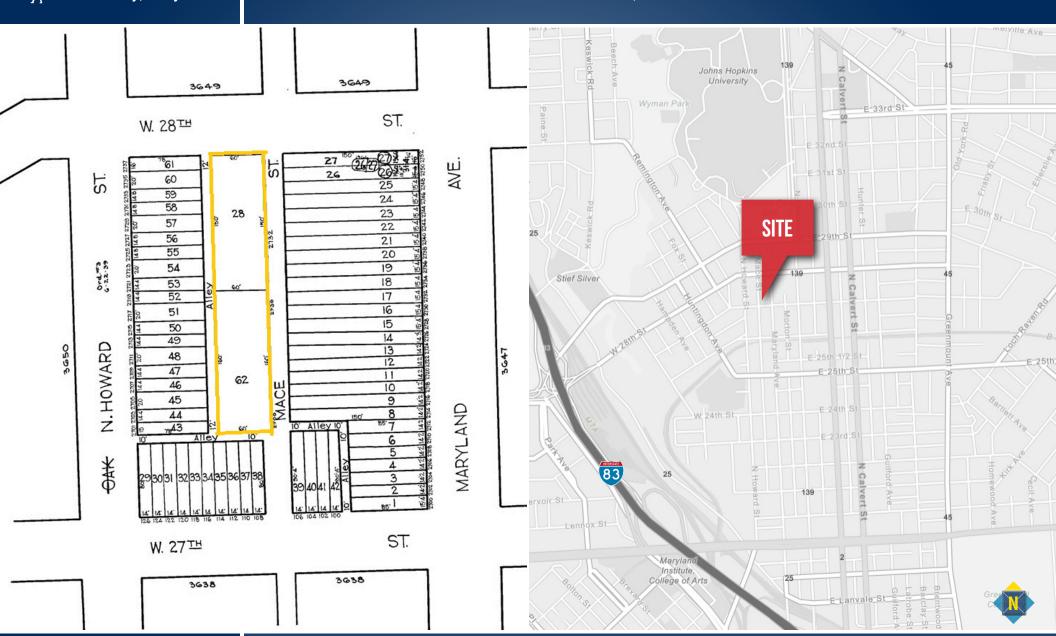

#### **PARKING**

Fenced lot striped for 46 vehicles

#### HIGHLIGHTS

- ► 60' frontage on W. 28th Street, 310' frontage on Mace Street
- ► Well maintained and well lit fenced lot
- ► Access gate from W. 28th Street and Mace Street
- ► R-7 zoning allows for single family attached and multi-family dwellings
- ► Within blocks of Johns Hopkins **University campus**

### LOCATION

MACE STREET | 2700 - 2732 MACE STREET | BALTIMORE, MARYLAND 21218