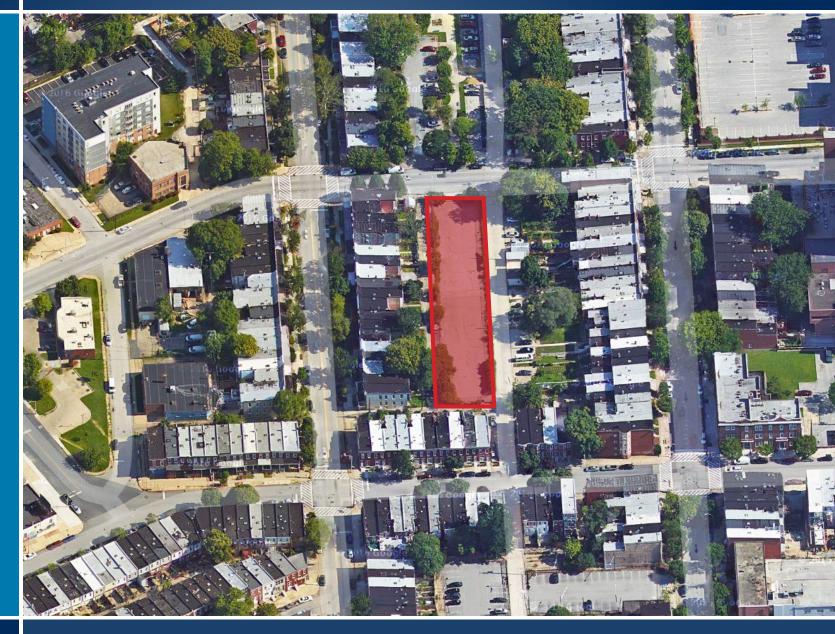

#### HIGHLIGHTS

- ► 60' frontage on W. 28th Street, 310' frontage on Mace Street
- ► Well maintained and well lit fenced lot
- ► Access gate from W. 28th Street and Mace Street
- ► R-7 zoning allows for single family attached and multi-family dwellings
- ► Within blocks of Johns Hopkins **University campus**

### LOCATION

MACE STREET | 2700 - 2732 MACE STREET | BALTIMORE, MARYLAND 21218