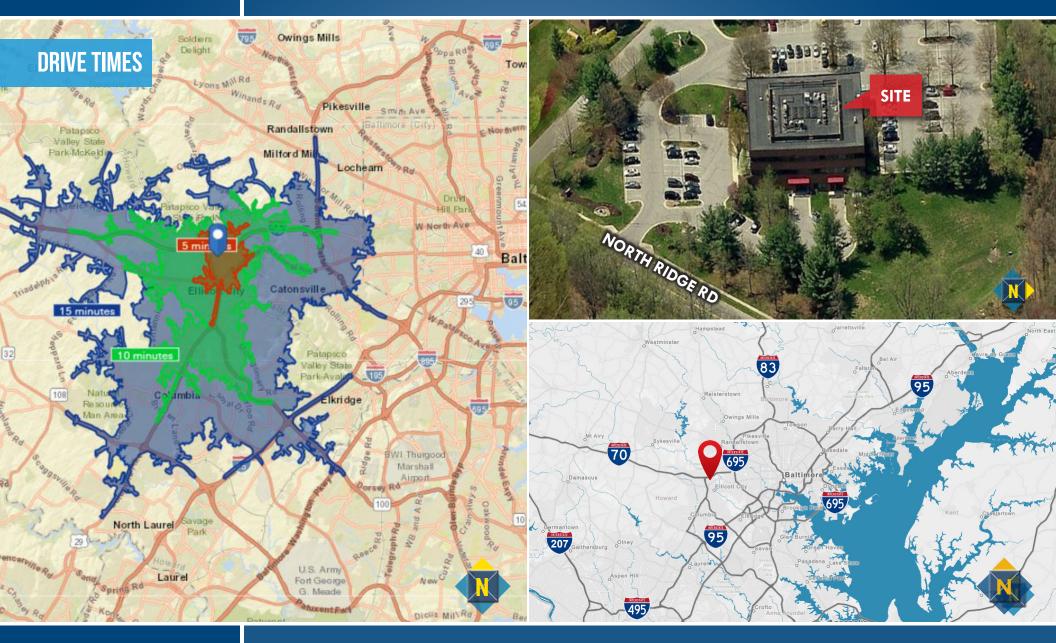

# LOCATION

### NORTH RIDGE PROFESSIONAL BUILDING | 2850 NORTH RIDGE ROAD | ELLICOTT CITY, MARYLAND 21043

Chris Bennett | Executive Vice President & PrincipalBethany Hobbs | Real Estate Advisor☎ 410.872.0400 Cbennett@mackenziecommercial.com☎ 410.953.0359 bhobbs@mackenziecommercial.comMacKenzie Commercial Real Estate Services, LLC • 410-821-8585 • 2328 W. Joppa Road, Suite 200 | Lutherville-Timonium, Maryland 21093 • www.MACKENZIECOMMERCIAL.com