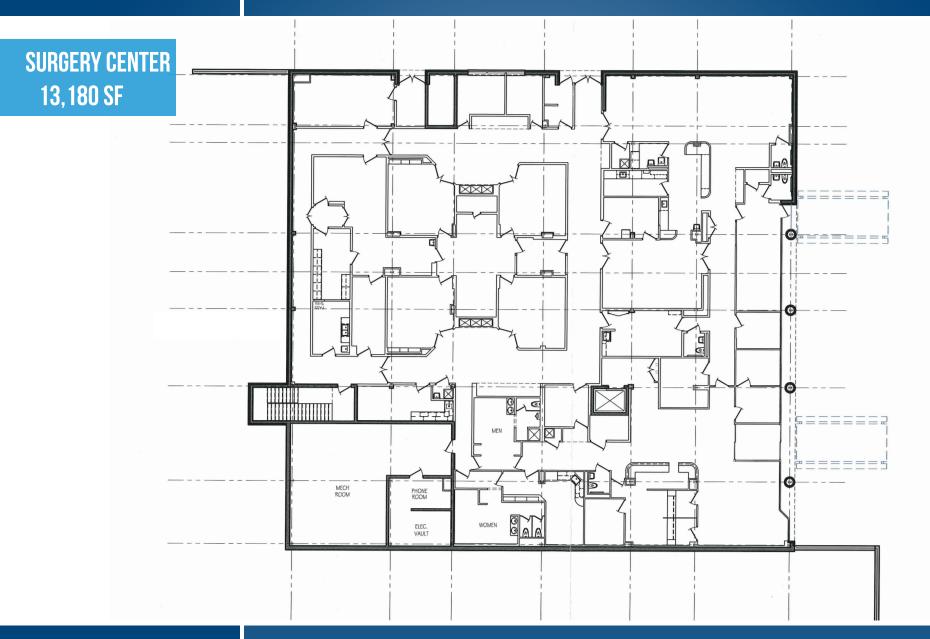

#### **AVAILABLE**

Turn-key medical/dental office suite: • 1.141 sf Turn-key surgery center: • 13.180 sf

## **FLOOR PLAN**

NORTH RIDGE PROFESSIONAL BUILDING | 2850 NORTH RIDGE ROAD | ELLICOTT CITY, MARYLAND 21043

Chris Bennett | Executive Vice President & Principal ☎ 410.872.0400 cbennett@mackenziecommercial.com Bethany Hobbs | *Real Estate Advisor* ☎ 410.953.0359 bhobbs@mackenziecommercial.com

### **FLOOR PLAN**