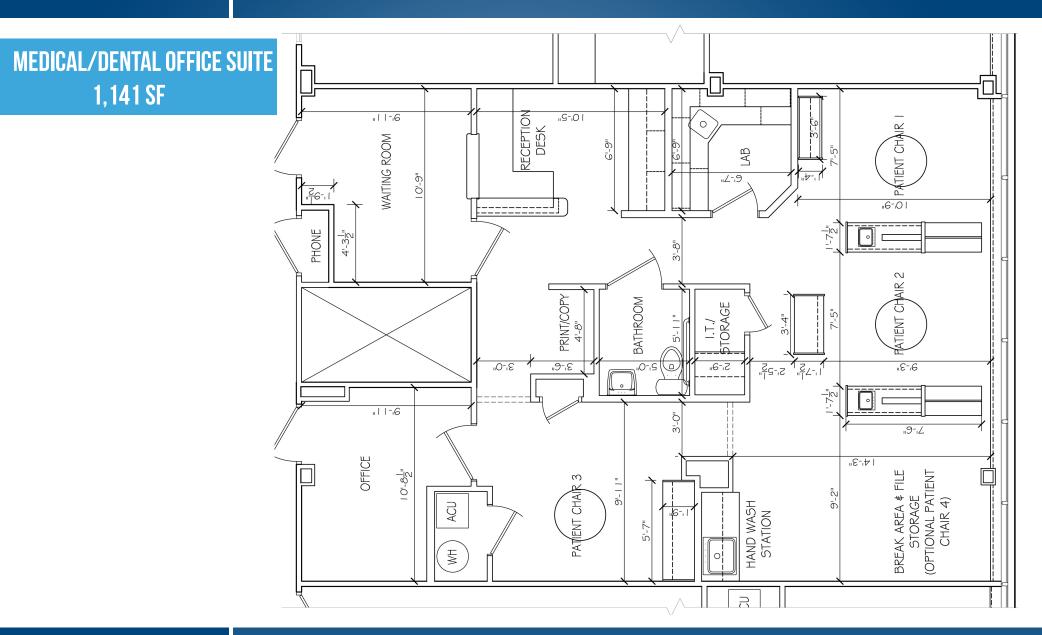

#### **AVAILABLE**

Turn-key medical/dental office suite: • 1.141 sf Turn-key surgery center: • 13.180 sf

## **FLOOR PLAN**

NORTH RIDGE PROFESSIONAL BUILDING | 2850 NORTH RIDGE ROAD | ELLICOTT CITY, MARYLAND 21043

Chris Bennett | Executive Vice President & Principal ☎ 410.872.0400 cbennett@mackenziecommercial.com Bethany Hobbs | *Real Estate Advisor* ☎ 410.953.0359 bhobbs@mackenziecommercial.com

### **FLOOR PLAN**