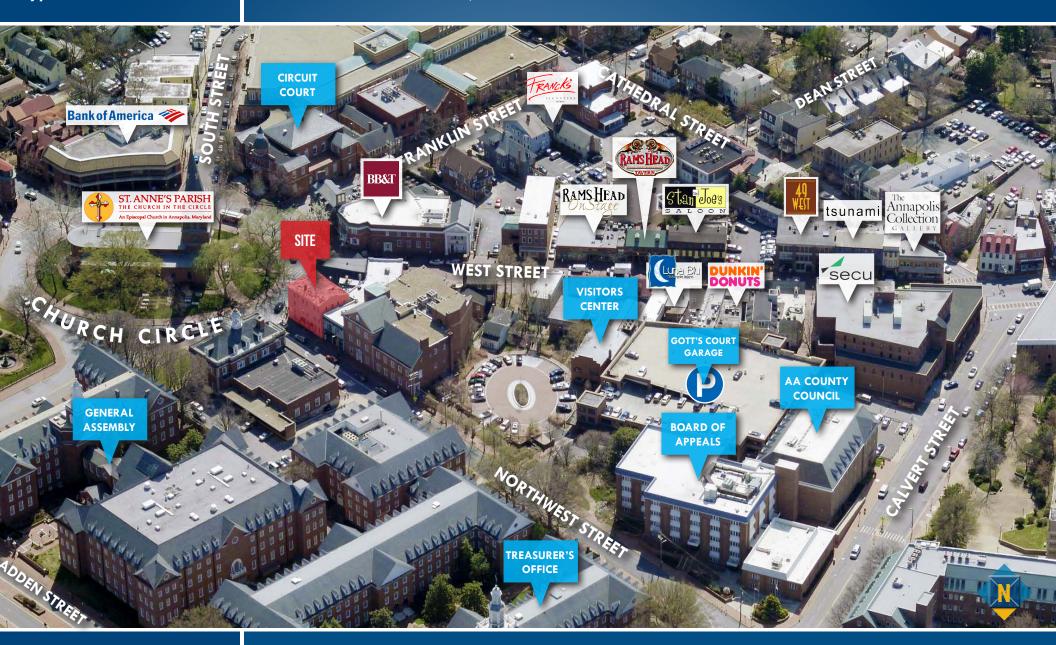

## FOR LEASE Anne Arundel County, MD

### **BIRDSEYE**

3 CHURCH CIRCLE | ANNAPOLIS, MARYLAND 21401