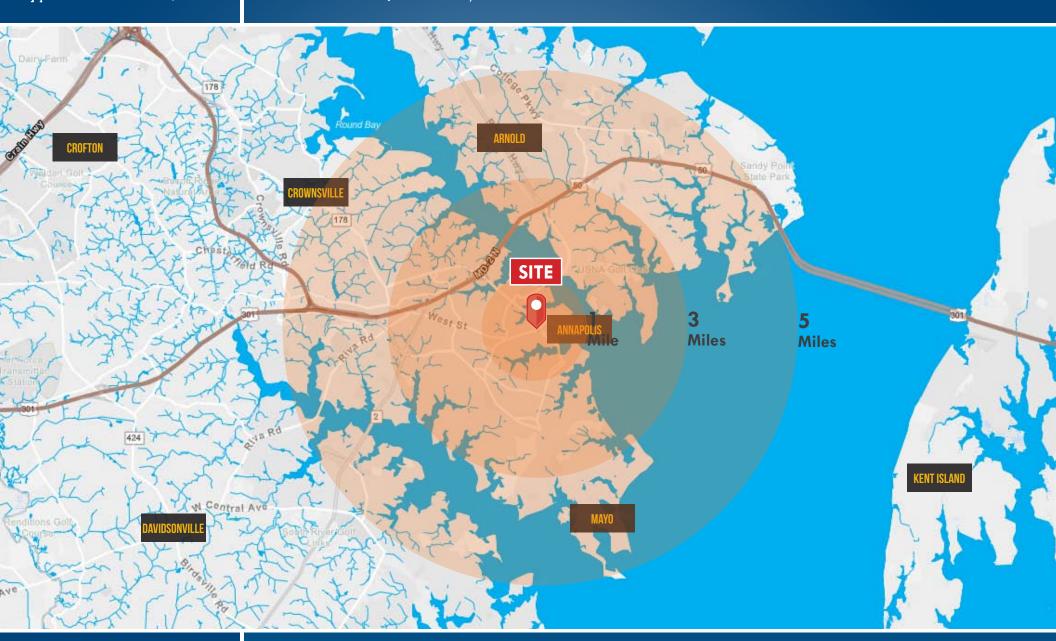

# FOR LEASE Anne Arundel County, MD

### **LOCATION**

3 CHURCH CIRCLE | ANNAPOLIS, MARYLAND 21401