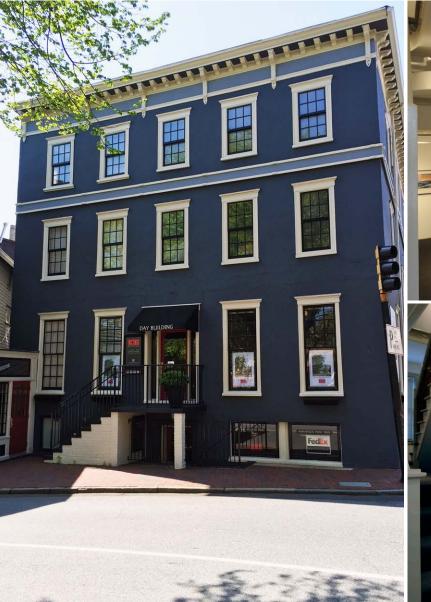

## FOR LEASE Anne Arundel County, MD

### 3 CHURCH CIRCLE SMALL OFFICES | ANNAPOLIS | MARYLAND 21401

#### **HIGHLIGHTS**

- ► Iconic building located in downtown Annapolis adjacent to the Circuit Court and just steps to **Maryland State House**
- ► Individual eclectic offices. Ideal for professionals, attorneys and lobbyists
- ► Secured building
- ► Located within walking distance to many fine restaurants and retail shops