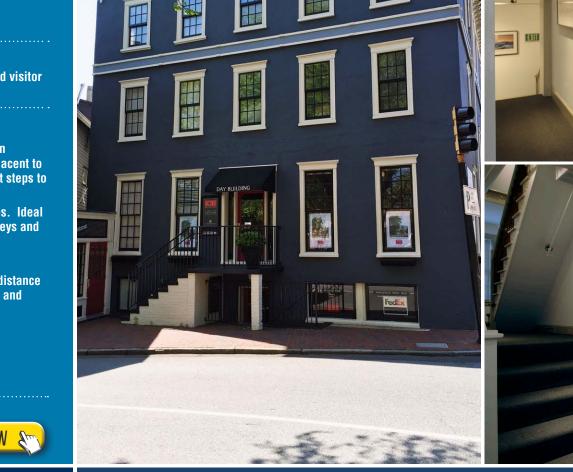

# FOR LEASE Anne Arundel County, MD

#### **AVAILABLE**

Suite D - 336.50 sf Suite F - 360 sf (avail. 11/1/2018) Suite H - 209 sf Suite I - 422 sf Suite J - 861 sf

**RENTAL RATE** 

Negotiable

PARKING

Adjacent to Gotts garage and visitor center parking

#### HIGHLIGHTS

- ► Iconic building located in downtown Annapolis adjacent to the Circuit Court and just steps to **Maryland State House**
- ► Individual eclectic offices. Ideal for professionals, attorneys and lobbyists
- ► Secured building
- Located within walking distance to many fine restaurants and retail shops