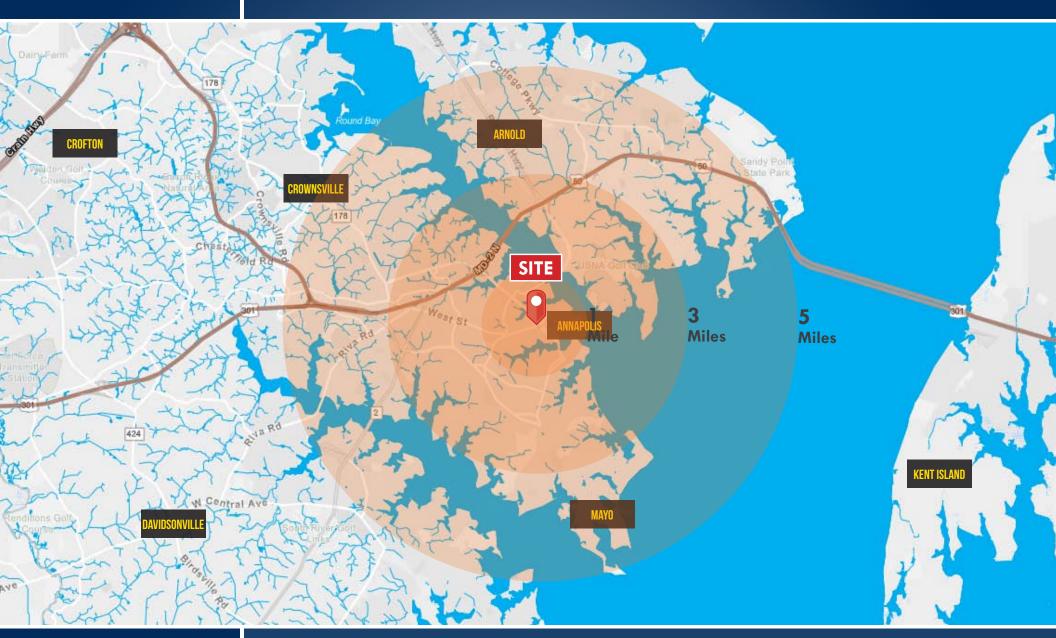

## LOCATION

3 CHURCH CIRCLE | ANNAPOLIS, MARYLAND 21401

Trish Farrell | Vice President 🖀 410.974.9003 🖼 tfarrell@mackenziecommercial.com

Bethany Hobbs | Real Estate Advisor ☎ 410.953.0359 ≤ bhobbs@mackenziecommercial.com MacKenzie Commercial Real Estate Services, LLC • 410-974-9336 • 410 Severn Avenue | Annapolis, Maryland 21403 • www.MACKENZIECOMMERCIAL.com