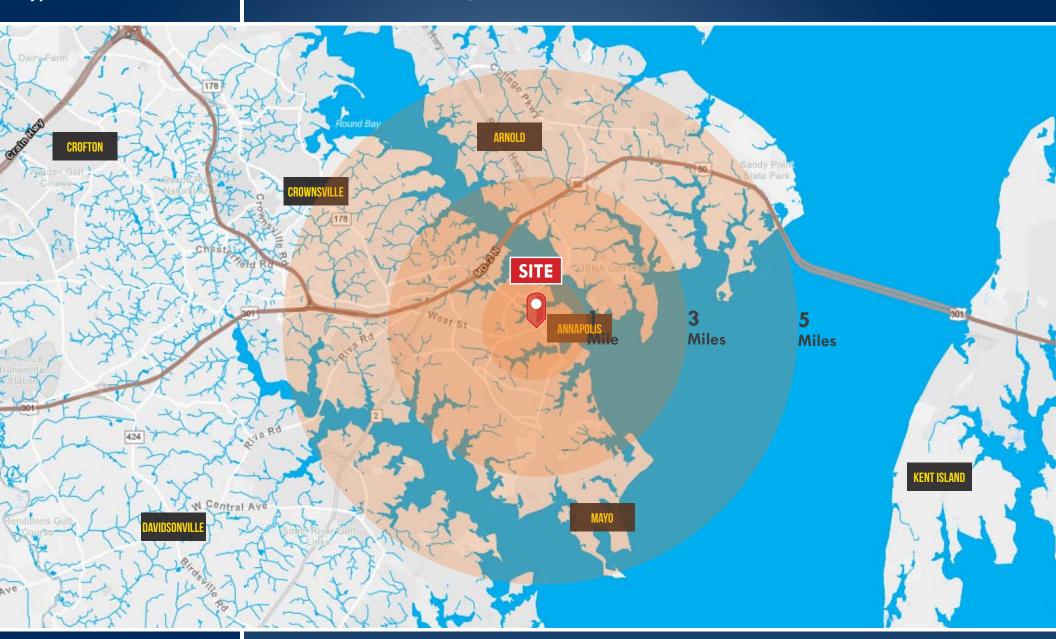

Suite J - 861 sf

#### RENTAL RATE

Negotiable

#### **PARKING**

Adjacent to Gotts garage and visitor center parking

#### **HIGHLIGHTS**

- ► Iconic building located in downtown Annapolis adjacent to the Circuit Court and just steps to **Maryland State House**
- ► Individual eclectic offices. Ideal for professionals, attorneys and lobbyists
- ► Secured building
- ► Located within walking distance to many fine restaurants and retail shops











Trish Farrell | Vice President

**★ 410.974.9003** ★ tfarrell@mackenziecommercial.com

**★ 410.953.0359 ★ bhobbs**@mackenziecommercial.com

## FOR LEASE Anne Arundel County, MD

### **BIRDSEYE**

3 CHURCH CIRCLE | ANNAPOLIS, MARYLAND 21401





# FOR LEASE Anne Arundel County, MD

### **LOCATION**

3 CHURCH CIRCLE | ANNAPOLIS, MARYLAND 21401