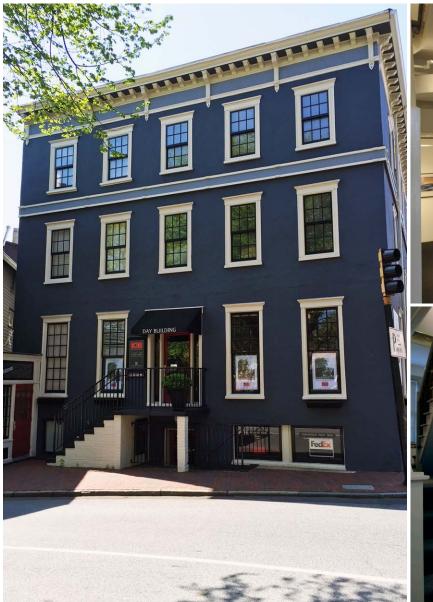

### 3 CHURCH CIRCLE SMALL OFFICES | ANNAPOLIS | MARYLAND 21401

#### **HIGHLIGHTS**

- ► Iconic building located in downtown Annapolis adjacent to the Circuit Court and just steps to **Maryland State House**
- ► Individual eclectic offices. Ideal for professionals, attorneys and lobbyists
- ► Secured building
- ► Located within walking distance to many fine restaurants and retail shops