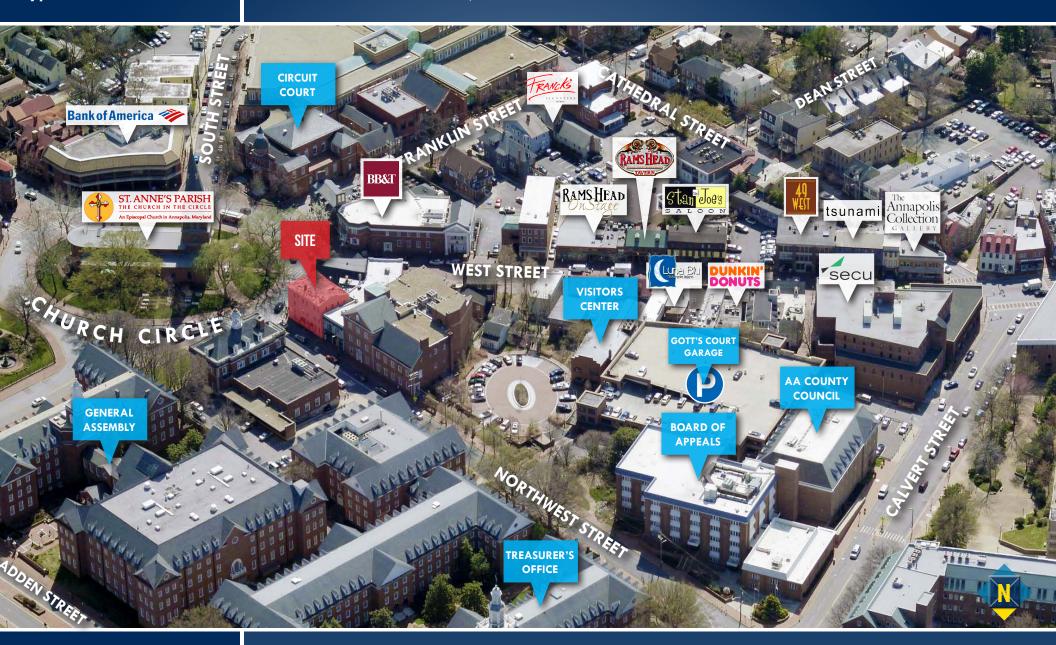

ABLE**

Suite A - 675.25 sf

Suite D - 336.50 sf

Suite F - 360 sf

Suite H - 209 sf

Suite I - 422 sf

Suite J - 861 sf

#### RENTAL RATE

Negotiable

#### **PARKING**

Adjacent to Gotts garage and visitor center parking

#### **HIGHLIGHTS**

- ► Iconic building located in downtown Annapolis adjacent to the Circuit Court and just steps to **Maryland State House**
- ► Individual eclectic offices. Ideal for professionals, attorneys and lobbyists
- ► Secured building
- ► Located within walking distance to many fine restaurants and retail shops











Trish Farrell | Vice President

**★ 410.974.9003** ★ tfarrell@mackenziecommercial.com

**★ 410.953.0359 ★ bhobbs**@mackenziecommercial.com

## FOR LEASE Anne Arundel County, MD

### **BIRDSEYE**

3 CHURCH CIRCLE | ANNAPOLIS, MARYLAND 21401





# FOR LEASE Anne Arundel County, MD

### **LOCATION**

3 CHURCH CIRCLE | ANNAPOLIS, MARYLAND 21401