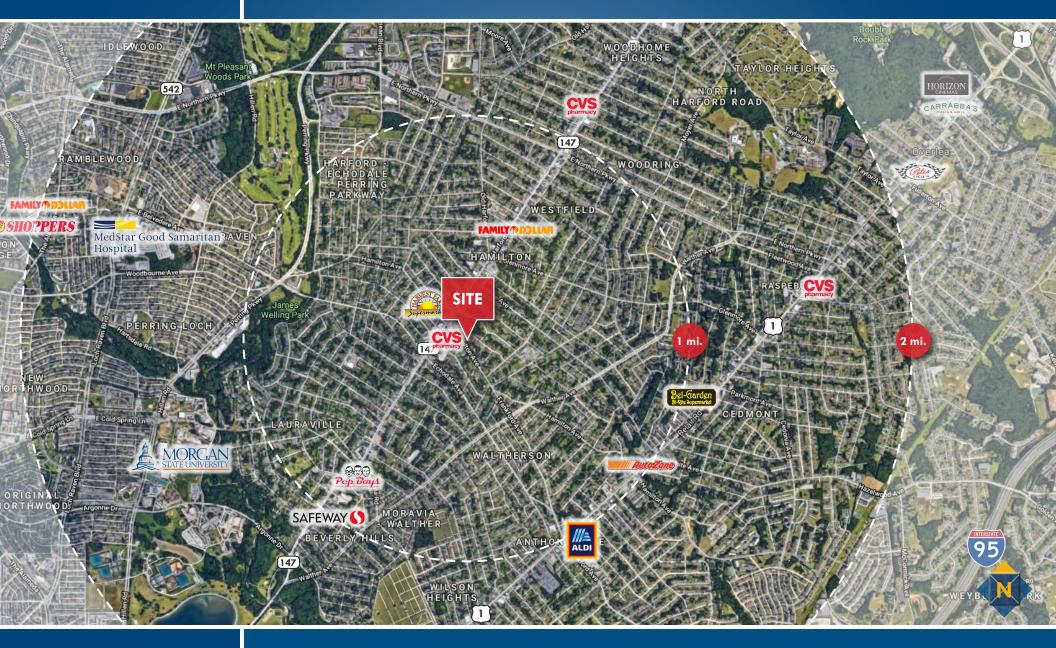

### **LOCATION / DEMOGRAPHICS** 3018-3020 HAMILTON AVENUE | BALTIMORE, MARYLAND 21214

| Broadway Rd<br>Broadway Rd<br>Do free Family<br>Cho-free Family<br>Cho-fre | RESIDENTIAL<br>POPULATION                                                                                                                                                                                          | NUMBER OF<br>HOUSEHOLDS                                                                                                                                                                                             | AVERAGE<br>HH SIZE                                      | MEDIAN                                                                                                                                                                                                             |
|--------------------------------------------------------------------------------------------------------------------------------------------------------------------------------------------------------------------------------------------------------------------------------------------------------------------------------------------------------------------------------------------------------------------------------------------------------------------------------------------------------------------------------------------------------------------------------------------------------------------------------------------------------------------------------------------------------------------------------------------------------------------------------------------------------------------------------------------------------------------------------------------------------------------------------------------------------------------------------------------------------------------------------------------------------------------------------------------------------------------------------------------------------------------------------------------------------------------------------------------------------------------------------------------------------------------------------------------------------------------------------------------------------------------------------------------------------------------------------------------------------------------------------------------------------------------------------------------------------------------------------------------------------------------------------------------------------------------------------------------------------------------------------------------------------------------------------------------------------------------------------------------------------------------------------------------------------------------------------------------------------------------------------------------------------------------------------------------------------------------------------------------------------------------------------------------------------------------------------------------------------------------------------------------------------------------------------------------------------------------------------------------------------------------------------------------------------------------------------------------------------------------------------|--------------------------------------------------------------------------------------------------------------------------------------------------------------------------------------------------------------------|---------------------------------------------------------------------------------------------------------------------------------------------------------------------------------------------------------------------|---------------------------------------------------------|--------------------------------------------------------------------------------------------------------------------------------------------------------------------------------------------------------------------|
| A Cash and C                                                                                                                                                                                                                                                                                                                                                                                                 | 23,545<br>1 MILE<br>213,548<br>3 MILES<br>517,484<br>5 MILES                                                                                                                                                       | 9,147<br>1 MILE<br>83,415<br>3 MILES<br>206,859<br>5 MILES                                                                                                                                                          | 2.54<br>1 MILE<br>2.51<br>3 MILES<br>2.35<br>5 MILES    | 39.8<br>1 MILE<br>37.5<br>3 MILES<br>36.1<br>5 MILES                                                                                                                                                               |
| And                                                                                                                                                                                                                                                                                                                                                                                                                                                                                                                                                                                                                                                                                                                                                                                                                                                                                                                                                                                                                                                                                                                                                                                                                                                                                                                                                                                                                                                                                                                                                                                                                                                                                                                                                                                                                                                                                                                                                                                                                                                                                                                                                                                                                                                                                                                                                                                                                                                                                        | Average<br>Hhincome                                                                                                                                                                                                | EDUCATION<br>(COLLEGE+)                                                                                                                                                                                             | EMPLOYMENT<br>(AGE 16+ IN<br>LABOR FORCE)               | DAYTIME<br>POPULATION                                                                                                                                                                                              |
| And Park Park Park Park Park Park Park Park                                                                                                                                                                                                                                                                                                                                                                                                                                                                                                                                                                                                                                                                                                                                                                                                                                                                                                                                                                                                                                                                                                                                                                                                                                                                                                                                                                                                                                                                                                                                                                                                                                                                                                                                                                                                                                                                                                                                                                                                                                                                                                                                                                                                                                                                                                                                                                                                                                                                                    | \$73,025<br>1 MILE<br>\$64,036<br>3 MILES<br>\$70,946<br>5 MILES                                                                                                                                                   | 60.6%<br>1 MILE<br>55.9%<br>3 MILES<br>59.4%<br>5 MILES                                                                                                                                                             | 93.5%<br>1 MILE<br>91.8%<br>3 MILES<br>92.8%<br>5 MILES | 14,588<br>1 MILE<br>148,941<br>3 MILES<br>534,688<br>5 MILES                                                                                                                                                       |
| two-income married couples<br>approaching retirement age.<br>They are comfortable in<br>their jobs and their homes<br>and budget wisely, but do<br>not plan on retiring anytime                                                                                                                                                                                                                                                                                                                                                                                                                                                                                                                                                                                                                                                                                                                                                                                                                                                                                                                                                                                                                                                                                                                                                                                                                                                                                                                                                                                                                                                                                                                                                                                                                                                                                                                                                                                                                                                                                                                                                                                                                                                                                                                                                                                                                                                                                                                                                | is densely populated<br>triket is the epitome of<br>uality. They work hard<br>d budget well to support<br>is urban lifestyles. They<br>e price savvy consumers,<br>t will pay for quality<br>ands that they trust. | Well educated and well<br>employed, half have a<br>college degree and a<br>professional occupation.<br>Highly connected, they<br>use the Internet for<br>entertainment and environ-<br>mentally friendly purchases. | 4%<br>FRONT<br>PORCHES<br>1 MILE                        | Friends and family are<br>central to this segment and<br>help to influence household<br>buying decisions. This<br>diverse group of residents<br>enjoy their automobiles<br>and like cars that are fun<br>to drive. |
| AVERAGE HH SIZE<br>40.3<br>MEDIAN AGE<br>\$55,000                                                                                                                                                                                                                                                                                                                                                                                                                                                                                                                                                                                                                                                                                                                                                                                                                                                                                                                                                                                                                                                                                                                                                                                                                                                                                                                                                                                                                                                                                                                                                                                                                                                                                                                                                                                                                                                                                                                                                                                                                                                                                                                                                                                                                                                                                                                                                                                                                                                                              | <ul> <li>.56</li> <li>KERAGE HH SIZE</li> <li>8.8</li> <li>EDIAN AGE</li> <li>60,000</li> <li>EDIAN HH INCOME</li> </ul>                                                                                           | 2.05<br>AVERAGE HH SIZE<br>36.6<br>MEDIAN AGE<br>\$52,000<br>MEDIAN HH INCOME                                                                                                                                       | LEARN MORE                                              | 2.55<br>AVERAGE HH SIZE<br>34.2<br>MEDIAN AGE<br>\$39,000<br>MEDIAN HH INCOME                                                                                                                                      |