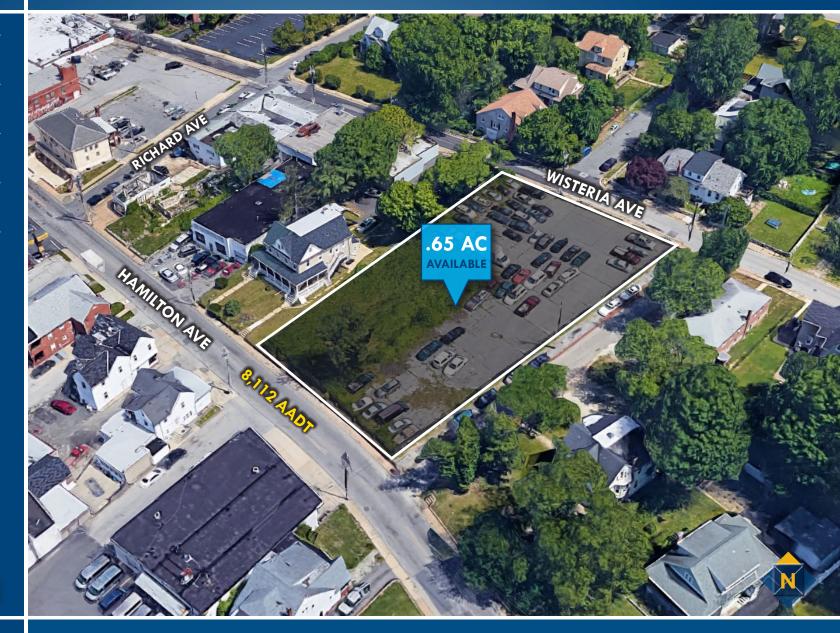

### LOT SIZE .65 Acres Zoning

OR-1 (Office-Residential District)

TRAFFIC COUNT 8,112 AADT (Hamilton Ave)

**SALE PRICE** \$190,000

#### HIGHLIGHTS

- .65-Acre property for sale in the Hamilton neighborhood of Baltimore City
- Close proximity to busy Harford Road (22,911 cars per day)
- Excellent investment opportuniy for multifamily and office uses