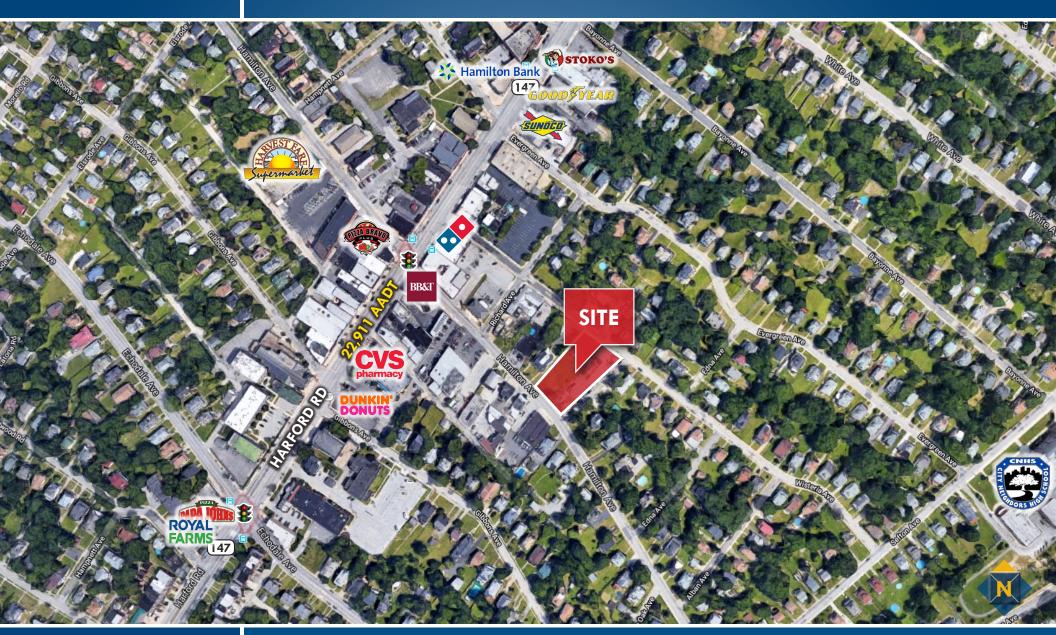

## **TRADE AREA** 3018-3020 HAMILTON AVENUE | BALTIMORE, MARYLAND 21214

Mike Ruocco | Vice President

**☆ 443.798.9338 ™ mruocco**@ma

mruocco@mackenziecommercial.com

MacKenzie Commercial Real Estate Services, LLC • 410-821-8585 • 2328 W. Joppa Road, Suite 200 | Lutherville-Timonium, Maryland 21093 • www.MACKENZIECOMMERCIAL.com