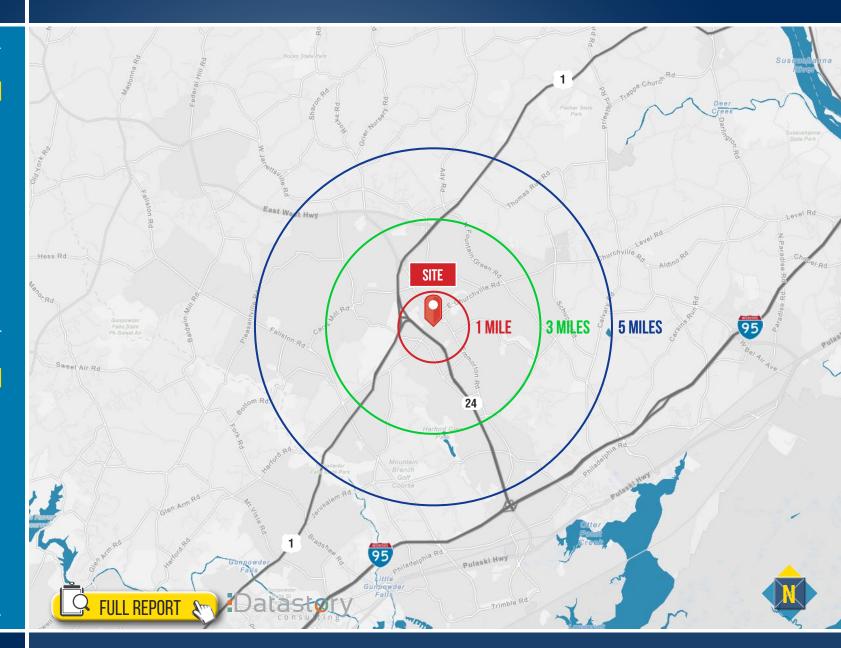

### LOCATION / DEMOGRAPHICS 305 S ATWOOD ROAD | BEL AIR, MARYLAND 21014

#### **DEMOGRAPHICS**

1 mile

5 miles

**Population** 

67.361

111.290

Number of Households

24.936 40.775

Average Household Income

\$107.589 \$108.421

Daytime Employees

29.740 42.961