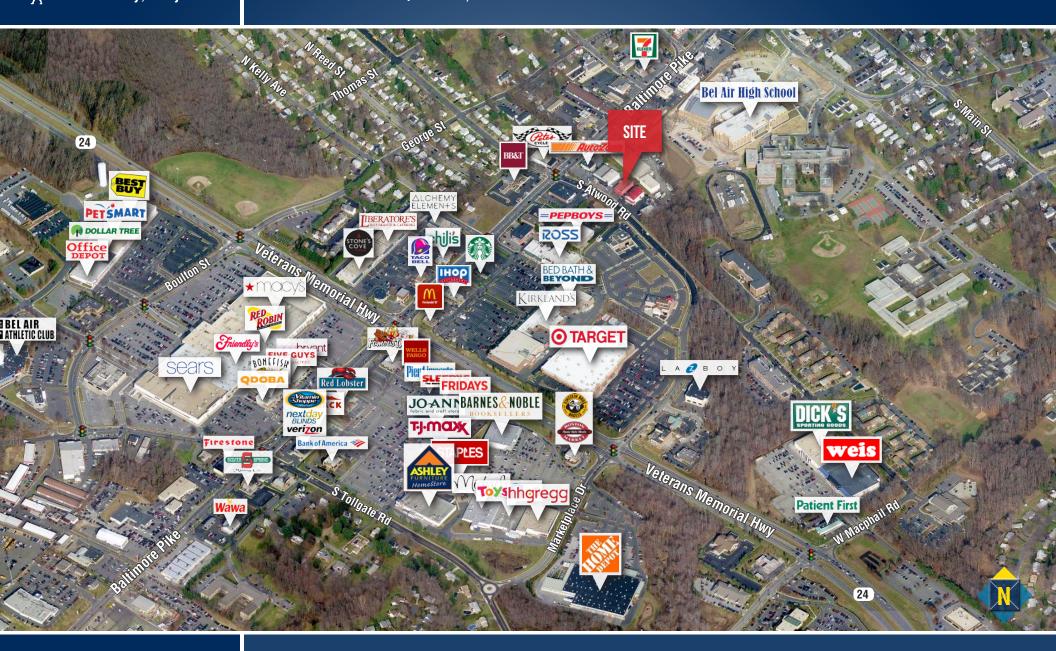

### TRADE AREA

305 S ATWOOD ROAD | BEL AIR, MARYLAND 21014

### **HIGHLIGHTS**

- ► 5,000 sf retail/office building
- ► Located in the heart of Bel Air
- ► National retail neighbors
- ► Great user building

weis \*macys sears hhgregg

Tom Mottley | Vice President

**★ 443.573.3217 ★ tmottley@**mackenziecommercial.com