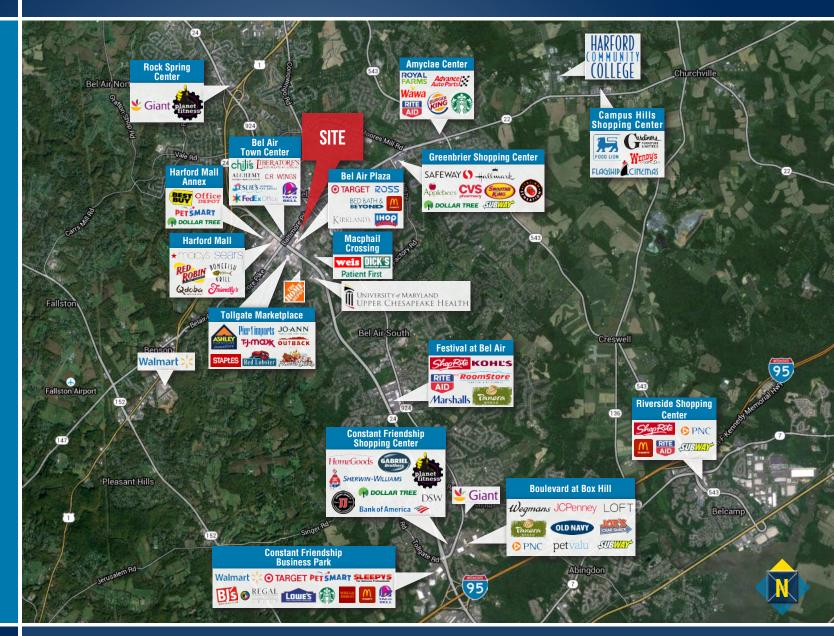

ident

**★ 443.573.3217 ★ tmottley@**mackenziecommercial.com



🛣 443.573.3219 🔀 bsmith@mackenziecommercial.com

MacKenzie Commercial Real Estate Services, LLC • 410-879-1900 • 3465 Box Hill Corporate Center Drive, Suite F | Abingdon, Maryland 21009 • www.MACKENZIECOMMERCIAL.com

# FOR SALE Harford County, Maryland

BIRDSEYE 305 S ATWOOD ROAD | BEL AIR, MARYLAND 21014





## FOR SALE Harford County, Maryland

### TRADE AREA

305 S ATWOOD ROAD | BEL AIR, MARYLAND 21014

### **DOMINANT LIFESTYLES**

2 mile radius

### **24%** Old and Newcomers



Average HH Size: 2.11 Median Age: 38.5 Median HH Income: \$39,000

### 17% Golden Years



Average HH Size: 2.05 Median Age: 51.0 Median HH Income: \$61,000

### 13% Exurbanites



Average HH Size: 2.48 Median Age: 49.6 Median HH Income: \$98,000





### Tom Mottley | Vice President

**★ 443.573.3219 ► bsmith@**mackenziecommercial.com

## FOR SALE Harford County, Maryland

3 miles

### LOCATION / DEMOGRAPHICS 305 S ATWOOD ROAD | BEL AIR, MARYLAND 21014

#### **DEMOGRAPHICS**

1 mile

5 miles

**Population** 

67.361

111.290

Number of Households

24.936 40.775

Average Household Income

\$107.589 \$108.421

Daytime Employees

29.740 42.961

### RETAIL EXPENDITURES

1 mile

3 miles

5 miles

Furniture & Home

\$37.9M

\$62.6M

**Entertainment & Recreation** 

\$99.9M

\$164.5M

Fashion & Clothing

\$8.2M

\$68.3M

\$112.6M

Food & Drink





Tom Mottley | Vice President

**★ 443.573.3217 ★ tmottley@**mackenziecommercial.com

Beetle Smith | Senior Vice President

7 443.573.3219 bsmith@mackenziecommercial.com