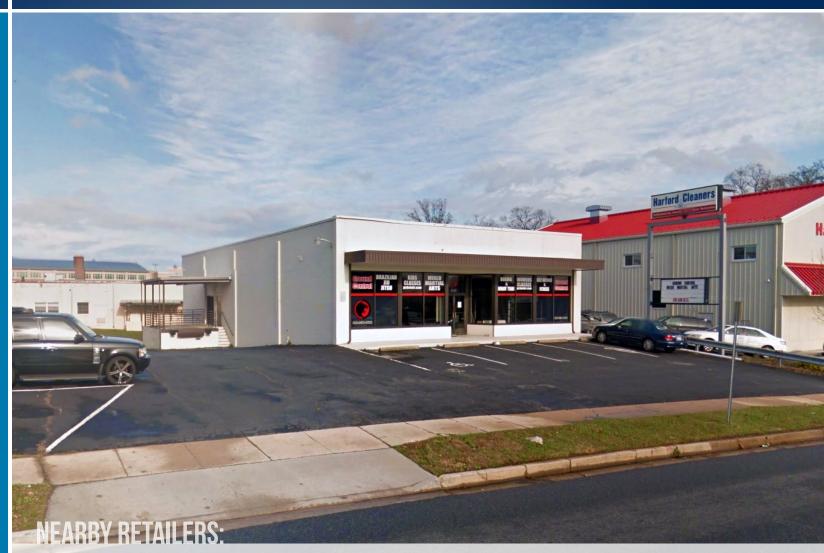

# FOR SALE Harford County, Maryland

BIRDSEYE 305 S ATWOOD ROAD | BEL AIR, MARYLAND 21014

### **HIGHLIGHTS**

- ► 5,000 sf retail/office building
- ► Located in the heart of Bel Air
- ► National retail neighbors
- ► Great user building

weis \*macys sears hhgregg

Tom Mottley | Vice President

**★ 443.573.3217 ★ tmottley@**mackenziecommercial.com

### **BUILDING SIZE**

5.000 sf

### **LOT SIZE**

.406 Acres

**B-3 (General Business)** 

#### **PARKING**

15 free surface spaces

### **FRONTAGE**

52' on Atwood Rd (w/ 1 curb cut)