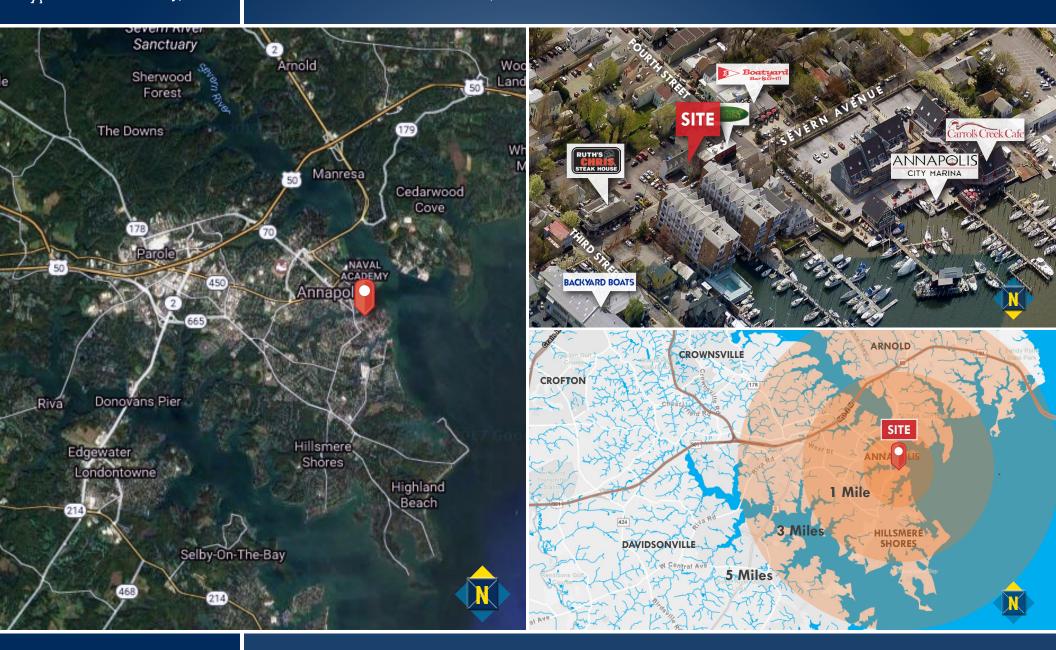

# FOR LEASE Anne Arundel County, MD

LOCATION
315 SEVERN AVENUE | ANNAPOLIS, MARYLAND 21403