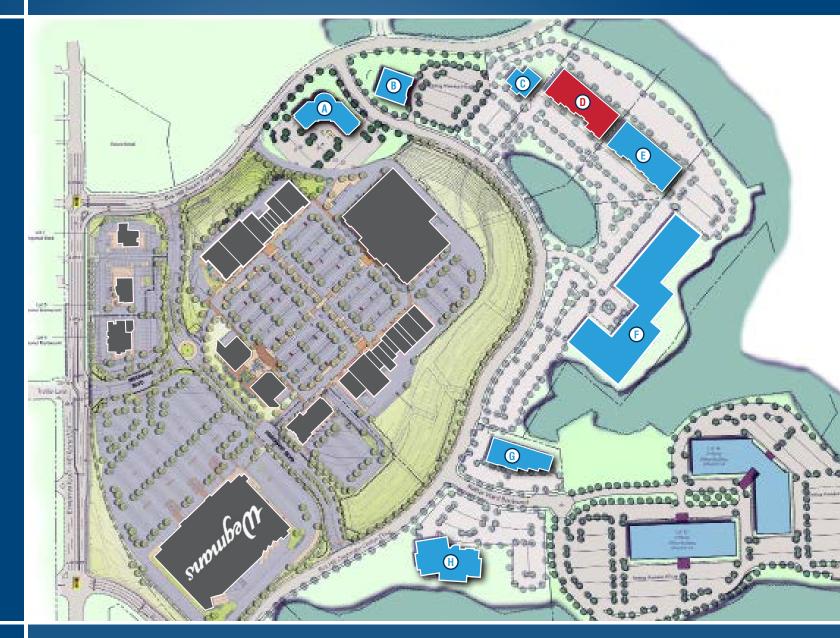

## SITE PLAN Box Hill Corporate Center | 3435 box Hill Corporate Center Drive | Abingdon, Maryland 21009

- LOT 8 2-STORY OFFICE BUILDING 20,000 SF
- B LOT 9
   2-STORY OFFICE BUILDING
   34,605 SF
- © LOT 10 KIDDIE ACADEMY
- LOT 10A Social Security Administration 17,355 SF ±
- E LOT 11 MRA/GTA
- ELOT 12 LEIDOS & SAFENET 97,500 SF
- LOT 13
   HARFORD GASTROENTEROLOGY
   ASSOCIATES
- H LOT 18 YMCA