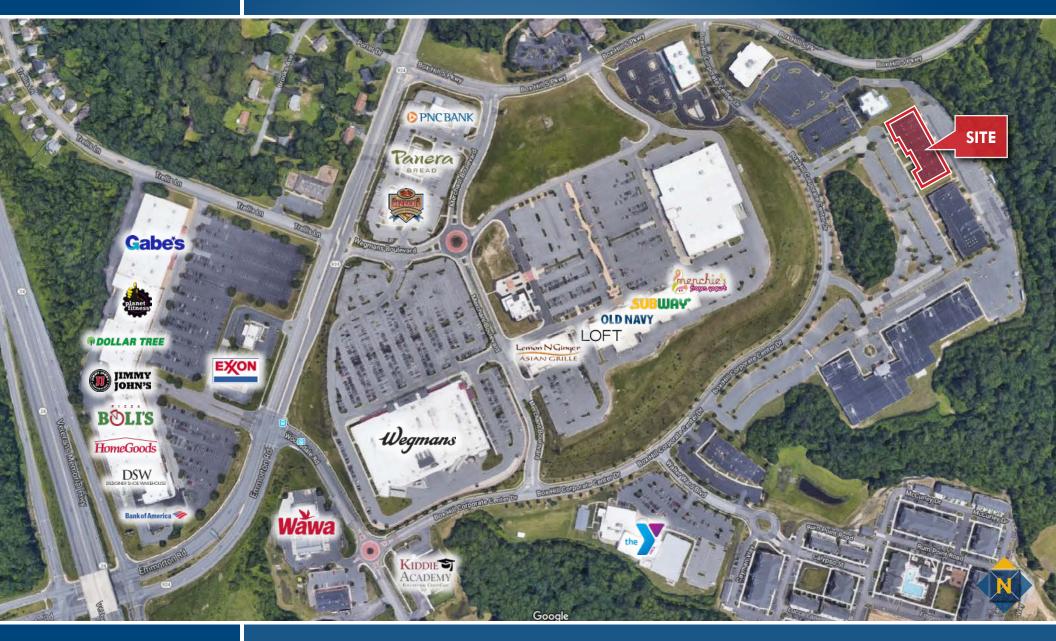

# **SURROUNDING AMENITIES** BOX HILL CORPORATE CENTER | 3435 BOX HILL CORPORATE CENTER DRIVE | ABINGDON, MARYLAND 21009

Beetle Smith | Senior Vice President Tom Mottley | Senior Vice President 🔁 443.573.3219 🖬 bsmith@mackenziecommercial.com 🖀 443.573.3217 🖬 tmottley@mackenziecommercial.com MacKenzie Commercial Real Estate Services, LLC • 410-879-1900 • 3465 Box Hill Corporate Center Drive, Suite F | Abingdon, Maryland 21009 • www.MACKENZIECOMMERCIAL.com