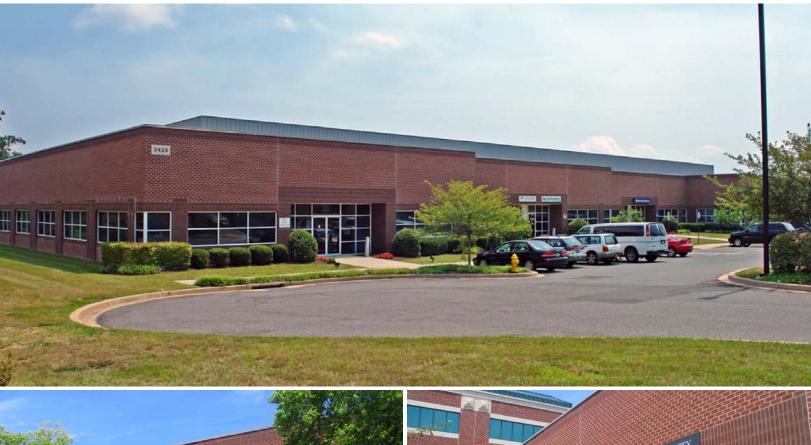

## **BOX HILL CORPORATE CENTER** 3435 BOX HILL CORPORATE CENTER DRIVE | ABINGDON, MARYLAND 21009

### **BUILDING SIZE**

17,355 sf

OCCUPANCY 2/1/22

#### HIGHLIGHTS

- ► Ideal location for medial office, defense contractors, etc.
- Less than 1 mile from I-95 & easy access to/from Aberdeen Proving Ground
- Located adjacent to Boulevard at Box Hill, which, when complete, will contain up to 360,000 sf of premium retail space and over 1,950 parking spaces