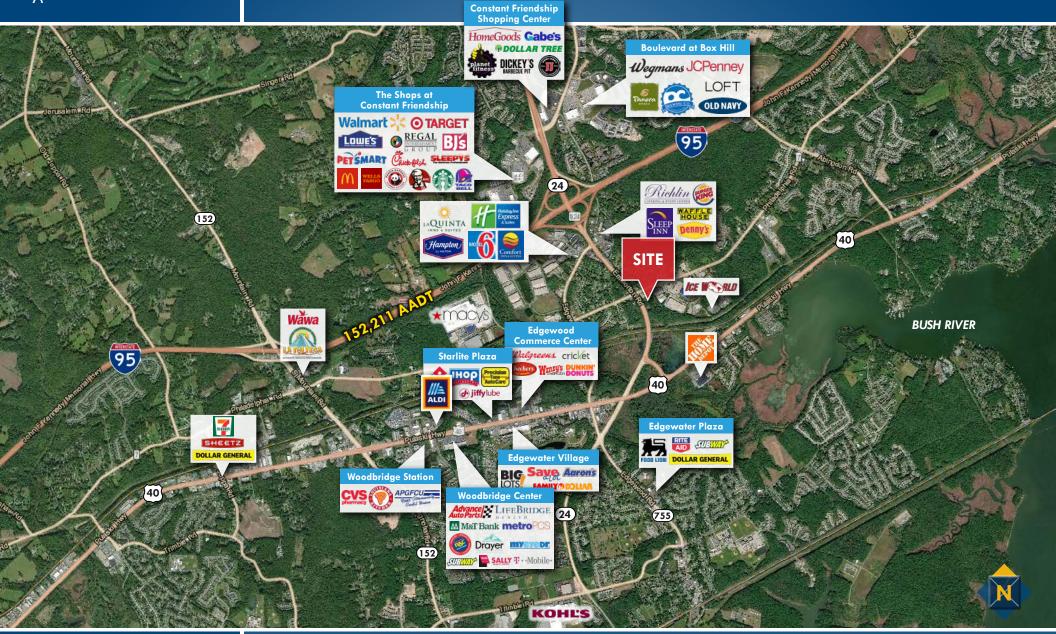

# **SURROUNDING AMENITIES** BOX HILL CORPORATE CENTER | 3435 BOX HILL CORPORATE CENTER DRIVE | ABINGDON, MARYLAND 21009

Beetle Smith | Senior Vice President Tom Mottley | Senior Vice President 🔁 443.573.3219 🖬 bsmith@mackenziecommercial.com 🖀 443.573.3217 🖬 tmottley@mackenziecommercial.com MacKenzie Commercial Real Estate Services, LLC • 410-879-1900 • 3465 Box Hill Corporate Center Drive, Suite F | Abingdon, Maryland 21009 • www.MACKENZIECOMMERCIAL.com