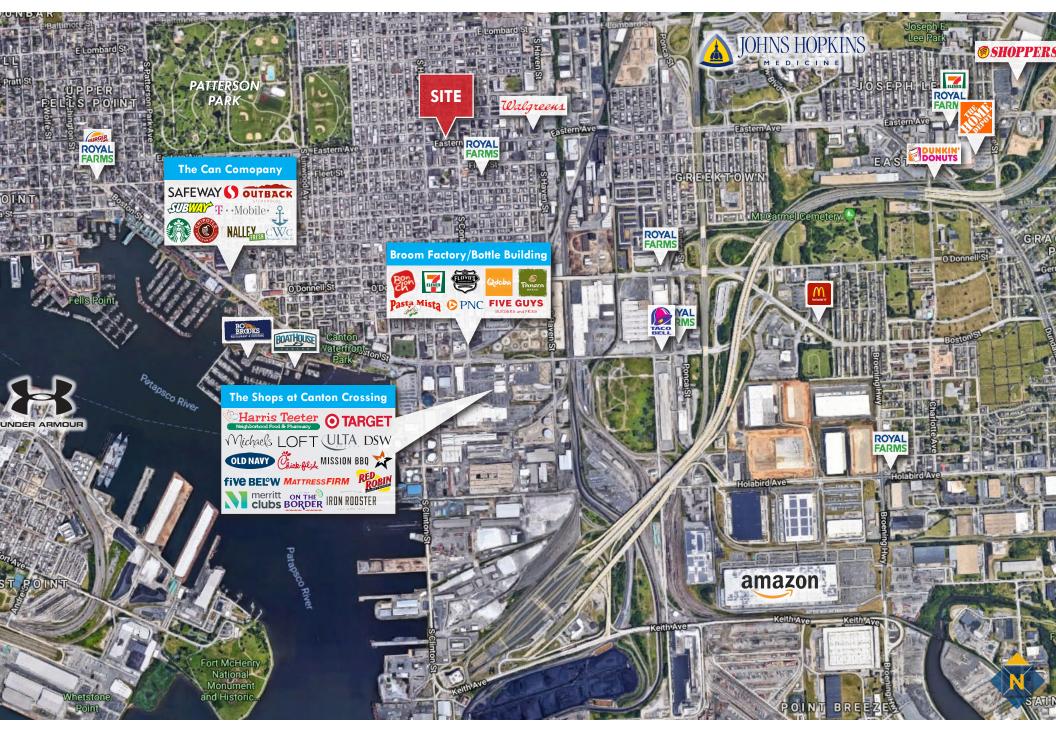

|  |  |
| Reimbursement Method:       | NNN. Tenant is responsible for all repairs<br>and maintenance of the interior and<br>exterior of the property. Landlord is<br>responsible for the building remaining<br>structurally sound as well as the roof. |  |  |
| Lease and Lease Amendments: | Available upon request                                                                                                                                                                                          |  |  |

\* Value add opportunity to redevelop 2nd floor space, which is currently not utilized, to achieve additional FAR (multi-family, shared/coworking space, etc.)

## **BIRDSEYE / PROPERTY OUTLINE**



### **TRADE AREA**



## - DEMOGRAPHICS ------

| The service of the se                                                                                                                                                                                                                                                                                                                                                                                                                                                                                                                                                                                                                                         | Ave<br>Ave<br>Ave<br>Ave<br>Ave<br>Ave<br>Ave<br>Ave