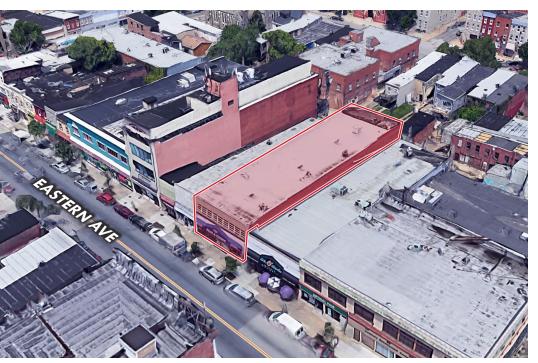

rther, you will not discuss this matter with any other financial institution without first contacting MacKenzie Commercial Real Estate Services, LLC or MacKenzie Capital, LLC.

If you do not wish to pursue this matter, please return this Confidential Memorandum to MacKenzie Commercial Real Estate Services, LLC. Photocopying or other duplication is not authorized.

All communications, inquiries, and request for information relating to these materials should be addressed to:

MacKenzie Commercial Real Estate, LLC 2328 W. Joppa Road, Suite 200 Baltimore, Maryland 21093 Phone: (410) 821-8585

#### **DEDICATED PROJECT TEAM:**

**BROKERAGE** | MacKenzie Commercial Real Estate Services, LLC:

Mike Ruocco Vice President (443) 798-9338 mruocco@mackenziecommercial.com

## **EXECUTIVE SUMMARY** =





#### The Offering

MacKenzie Commercial Real Estate Services is pleased to offer **3504-3506 Eastern Avenue**, located at the intersection of Baltimore's Highlandtown, Canton and Brewers Hill neighborhoods.

#### **Property Overview**

| Address:                    | 3504-3506 Eastern Avenue<br>Baltimore, MD 21224                                                                                                                                                                 |  |  |
|-----------------------------|-----------------------------------------------------------------------------------------------------------------------------------------------------------------------------------------------------------------|--|--|
| Building Size:              | 11,360 sf