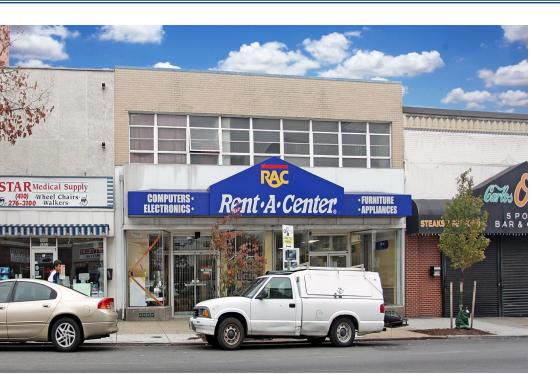

#### The Offering

MacKenzie Commercial Real Estate Services is pleased to offer **3504-3506 Eastern Avenue**, located at the intersection of Baltimore's Highlandtown, Canton and Brewers Hill neighborhoods.

#### **Property Overview**

| Address:                    | 3504-3506 Eastern Avenue<br>Baltimore, MD 21224                                                                                                                                                                 |  |  |
|-----------------------------|-----------------------------------------------------------------------------------------------------------------------------------------------------------------------------------------------------------------|--|--|
| Building Size:              | 11,360 sf                                                                                                                                                                                                       |  |  |
| Year Built:                 | 1920                                                                                                                                                                                                            |  |  |
| Lot Size:                   | 0.13 Acres                                                                                                                                                                                                      |  |  |
| Zoning:                     | C-2 (Community Commercial District)                                                                                                                                                                             |  |  |
| Current Tax Bill (2018):    | \$10,128.00                                                                                                                                                                                                     |  |  |
| Current Occupancy:          | 100%                                                                                                                                                                                                            |  |  |
| Offering Price:             | \$793,000                                                                                                                                                                                                       |  |  |
| 2018 NOI:                   | \$49,000                                                                                                                                                                                                        |  |  |
| Original Lease Date:        | March 1, 2016                                                                                                                                                                                                   |  |  |
| Current Lease Expiration:   | February 28, 2021                                                                                                                                                                                               |  |  |
| Current Lease Amount:       | \$49,000/Year                                                                                                                                                                                                   |  |  |
| Lease Renewal Options:      | (1) 5 Year Option: \$51,000/Year                                                                                                                                                                                |  |  |
| Reimbursement Method:       | NNN. Tenant is responsible for all repairs<br>and maintenance of the interior and<br>exterior of the property. Landlord is<br>responsible for the building remaining<br>structurally sound as well as the roof. |  |  |
| Lease and Lease Amendments: | Available upon request                                                                                                                                                                                          |  |  |