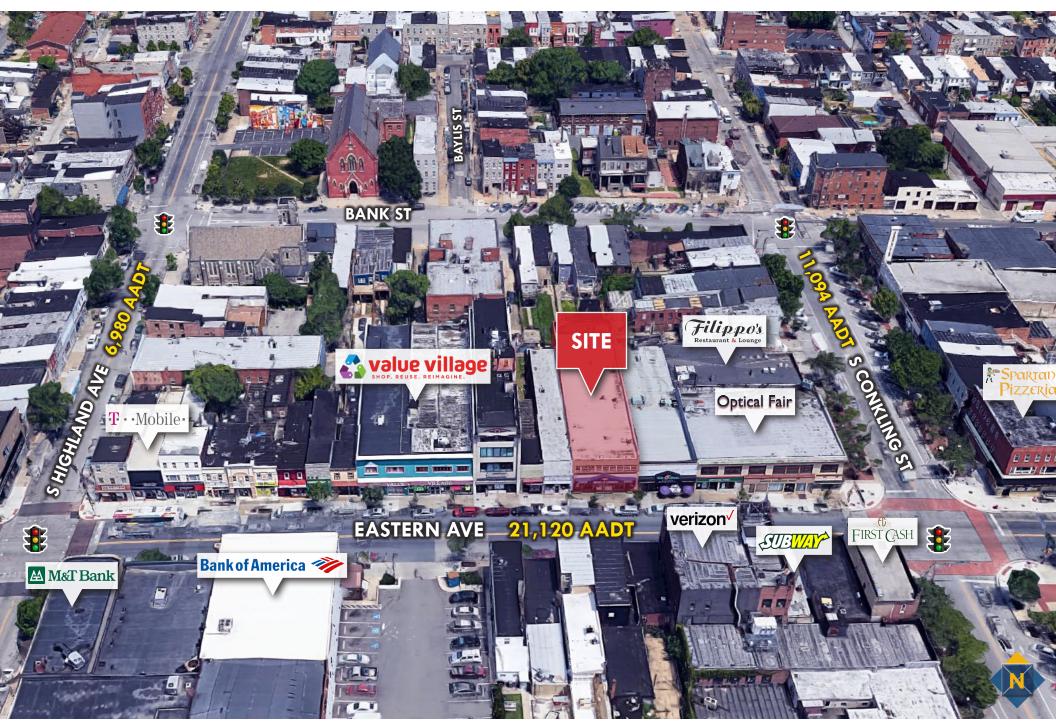

|  |  |
| Reimbursement Method:       | NNN. Tenant is responsible for all repairs<br>and maintenance of the interior and<br>exterior of the property. Landlord is<br>responsible for the building remaining<br>structurally sound as well as the roof. |  |  |
| Lease and Lease Amendments: | Available upon request                                                                                                                                                                                          |  |  |

\* Value add opportunity to redevelop 2nd floor space, which is currently not utilized, to achieve additional FAR (multi-family, shared/coworking space, etc.)

## **BIRDSEYE / PROPERTY OUTLINE**



### **TRADE AREA**



## - DEMOGRAPHICS ------

| The service of the se                                                                                                                                                                                                                                                                                                                                                                                                                                                                                                                                                                                                                                         | Ave<br>Ave<br>Ave<br>Ave<br>Ave<br>Ave<br>Ave<br>Ave