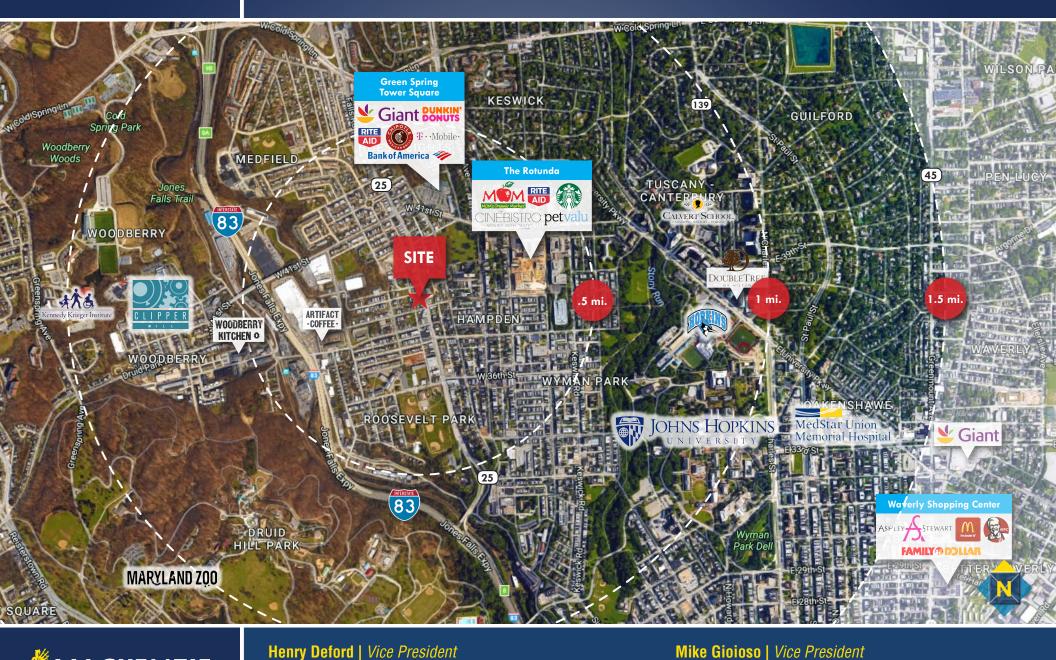

## **TRADE AREA** 3812-3820 FALLS ROAD | BALTIMORE, MARYLAND 21211

 Henry Deford | Vice President
 Mike Gioioso | Vice President

 ☎ 410.494.4861 ➡ hdeford@mackenziecommercial.com
 ☎ 410.494.4866 ➡ mgioioso@mackenziecommercial.com

 MacKenzie Commercial Real Estate Services, LLC
 • 410-821-8585
 • 2328 W. Joppa Road, Suite 200 | Lutherville-Timonium, Maryland 21093
 • www.MACKENZIECOMMERCIAL.com