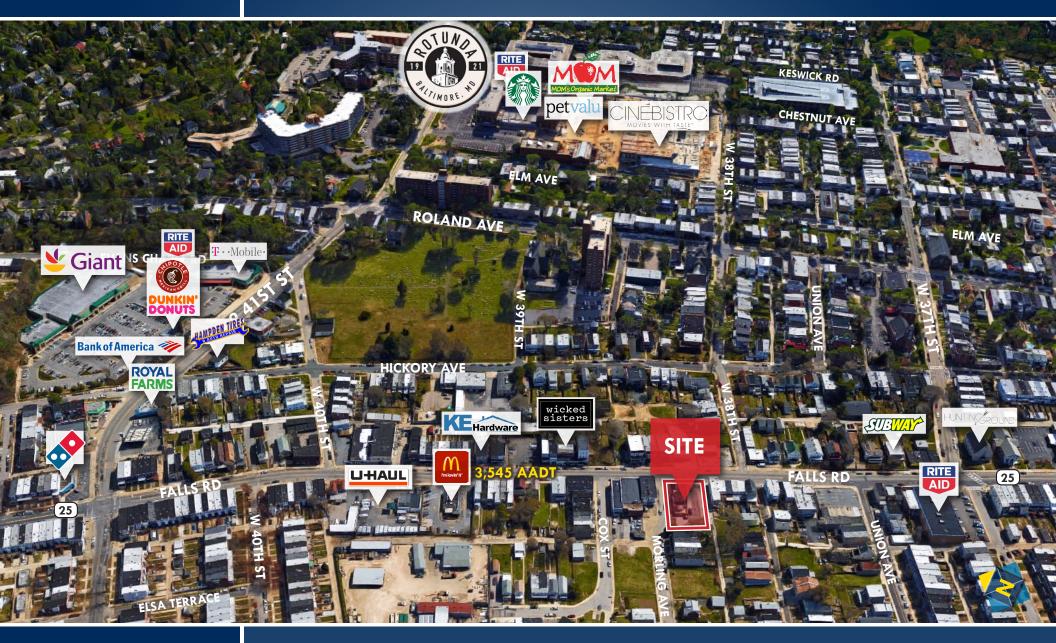

## **TRADE AREA** 3812-3820 FALLS ROAD | BALTIMORE, MARYLAND 21211

 Henry Deford | Vice President
 Mike Gioioso | Vice President

 ☎ 410.494.4861 ➡ hdeford@mackenziecommercial.com
 ☎ 410.494.4866 ➡ mgioioso@mackenziecommercial.com

 MacKenzie Commercial Real Estate Services, LLC
 • 410-821-8585
 • 2328 W. Joppa Road, Suite 200 | Lutherville-Timonium, Maryland 21093
 • www.MACKENZIECOMMERCIAL.com