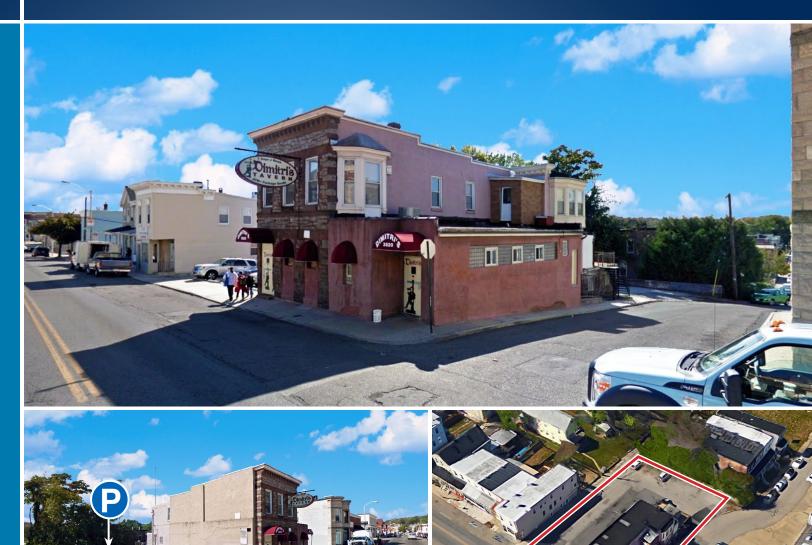

## FREESTANDING TAVERN W/ APARTMENT 3812-3820 FALLS ROAD | BALTIMORE, MARYLAND 21211

BUILDING 5,332 sf (2 stories + basement)

LOT SIZE 10,455 sf ±

ZONING

C-1 (Neighborhood Business Dist.)

TRAFFIC COUNT 13,545 AADT (Falls Rd./Rt. 25)

PARKING

On-Site parking (23 cars ±)

**SALE PRICE** \$925,000

#### HIGHLIGHTS

- ► Previously "Dimitri's Tavern"
- Freestanding tavern building with 5 bedroom apartment
- On-site parking for potentially 23 cars
- 7-Day Tavern Liquor License, all FF&E and Real Estate included in sale