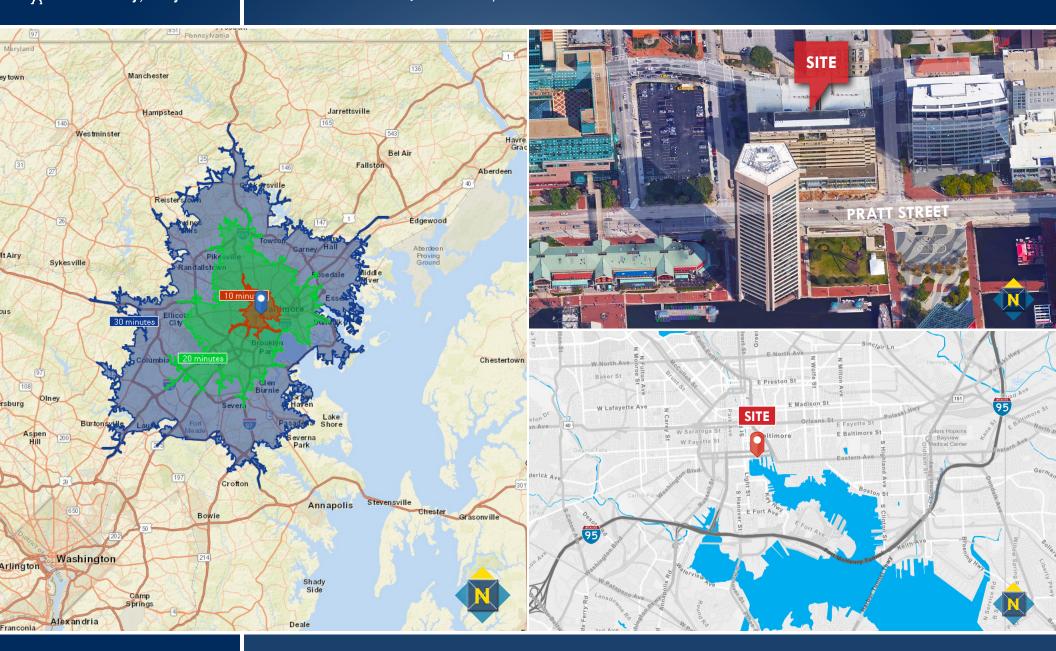

## SUBLEASE Baltimore City, Maryland

### **400 E. PRATT STREET**

BALTIMORE, MARYLAND 21202

#### **AVAILABLE**

Suite 606: 6,213 sf

#### TERM

Sublet runs through 12/31/2018

#### **RENTAL RATE**

Negotiable

#### HIGHLIGHTS

- Opportunity to be located directly on Pratt Street with excellent views of the Inner Harbor
- Walking distance to restaurants and shops
- ► Parking located in the building
- ► Newly renovated lobby



MacKenzie Commercial Real Estate Services, LLC • 443-573-3200 • 111 S. Calvert Street, Suite 2800 | Baltimore, Maryland 21202 • www.MACKENZIECOMMERCIAL.com





# SUBLEASE Baltimore City, Maryland

## LOCATION AND DRIVE TIMES 400 E PRATT STREET | BALTIMORE, MARYLAND 21202







### **FLOOR PLAN**

400 E PRATT STREET | BALTIMORE, MARYLAND 21202