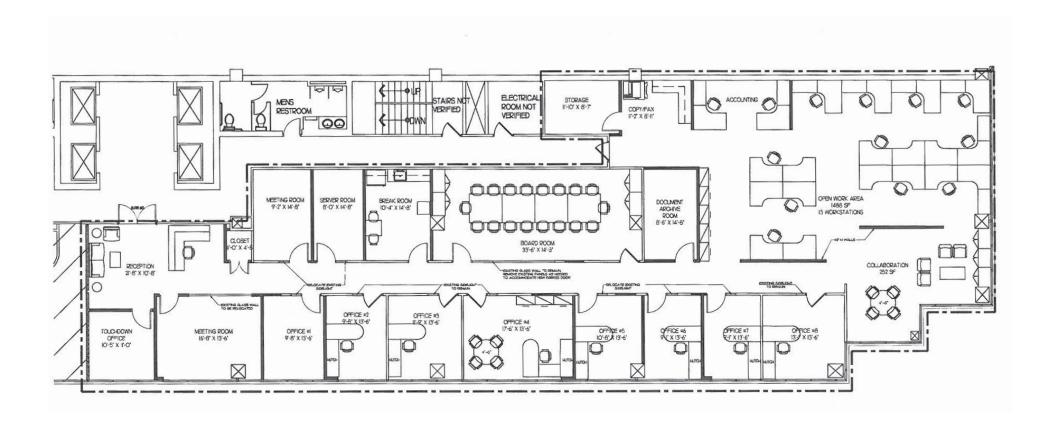

### **FLOOR PLAN**

400 E PRATT STREET | BALTIMORE, MARYLAND 21202

#### **AVAILABLE**

Suite 606: 6,213 sf