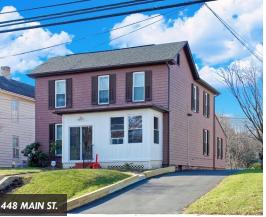

#### HIGHLIGHTS

- ► Three stand-alone office/ residential buildings on Main Street in historic Reisterstown
- ► Close proximity to I-795
- ► Currently set up for office use
- ► Can be sold separately:
  - » 438 Main St: 3,805 sf \$199,000
  - » 444 Main St: 2.085 sf \$115,000
  - » 448 Main St: 2,179 sf