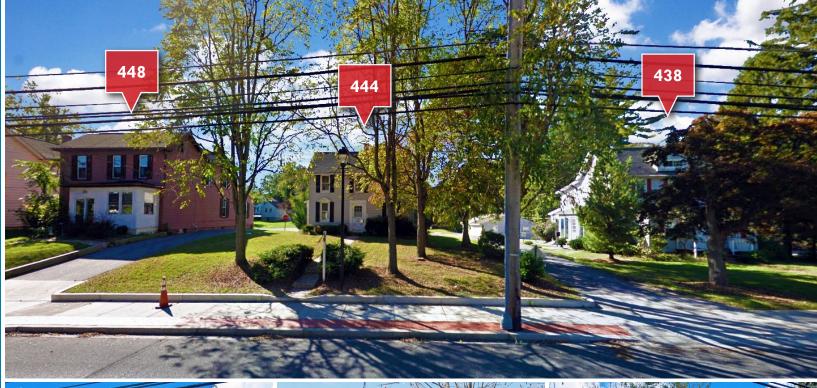

### **BIRDSEYE**

438-448 MAIN STREET | REISTERSTOWN, MARYLAND 21136

#### HIGHLIGHTS

- ► Three stand-alone office/ residential buildings on Main Street in historic Reisterstown
- ► Close proximity to I-795
- ► Currently set up for office use
- ► Can be sold separately:
  - » 438 Main St: 3,805 sf \$199,000
  - » 444 Main St: 2.085 sf \$115,000
  - » 448 Main St: 2,179 sf