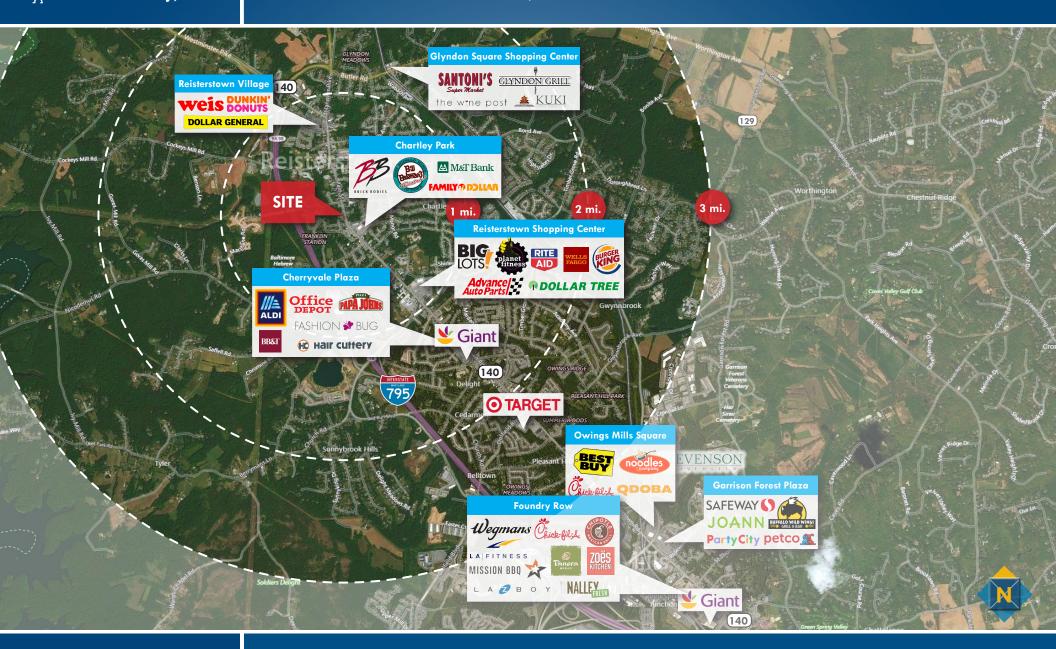

IN ST. OFFICE/RESIDENTIAL PORTFOLIO 438-448 MAIN STREET | REISTERSTOWN, MARYLAND 21136

### **AVAILABLE SF (TOTAL)**

8.069 sf ±

#### LOT SIZE (TOTAL)

1.44 Acres ±

**RO** (Residential Office)

#### TRAFFIC COUNT

16,920 AADT (Main St/Rt. 140)

#### SALE PRICE (PACKAGE)

\$444,000

#### HIGHLIGHTS

- ► Three stand-alone office/ residential buildings on Main Street in historic Reisterstown
- ► Close proximity to I-795
- ► Currently set up for office use
- ► Can be sold separately:
  - » 438 Main St: 3,805 sf \$199,000
  - » 444 Main St: 2.085 sf \$115,000
  - » 448 Main St: 2,179 sf















**443.573.3207 ckoluch@**mackenziecommercial.com



### **BIRDSEYE**

438-448 MAIN STREET | REISTERSTOWN, MARYLAND 21136





### TRADE AREA

438-448 MAIN STREET | REISTERSTOWN, MARYLAND 21136





### **LOCATION / DEMOGRAPHICS**

438-448 MAIN STREET | REISTERSTOWN, MARYLAND 21136





These residents are well educated, well read and well capitalized. Largely empty nesters, they have a suburban lifestyle, but also enjoy good food and wine, plus the amenities of the city's cultural events.

2.83
AVERAGE HH SIZE

**44.1** MEDIAN AGE

\$104,000 MEDIAN HH INCOME



Prosperous domesticity best describes these settled denizens. They maintain their higher incomes and standard of living with dual incomes, and shop online and in a variety of stores, from upscale to discount.

2.86
AVERAGE HH SIZE

41.9 MEDIAN AGE

\$85,000 MEDIAN HH INCOME



This densely populated market is the epitome of equality. They work hard and budget well to support their urban lifestyles. They are price savvy con