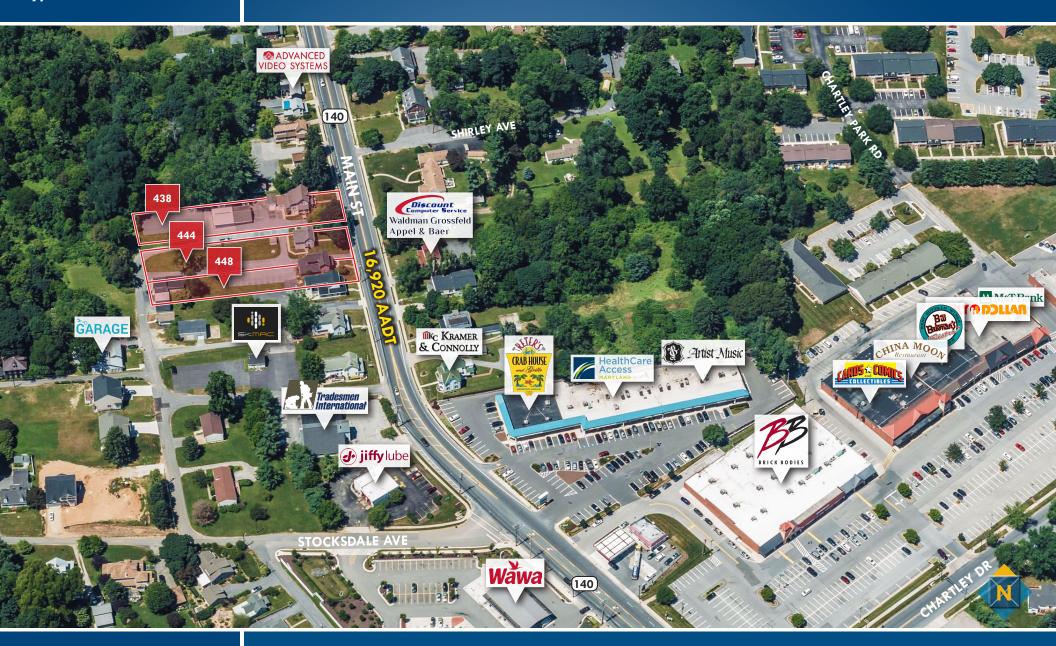

### **BIRDSEYE**

438-448 MAIN STREET | REISTERSTOWN, MARYLAND 21136

#### HIGHLIGHTS

- ► Three stand-alone office/ residential buildings on Main Street in historic Reisterstown
- ► Close proximity to I-795
- ► Currently set up for office use
- ► Can be sold separately:
  - » 438 Main St: 3,805 sf \$199,000
  - » 444 Main St: 2.085 sf \$115,000
  - » 448 Main St: 2,179 sf