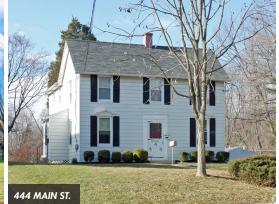

#### HIGHLIGHTS

- ► Three stand-alone office/ residential buildings on Main Street in historic Reisterstown
- ► Close proximity to I-795
- ► Currently set up for office use
- ► Can be sold separately:
  - » 438 Main St: 3,805 sf \$199,000
  - » 444 Main St: 2.085 sf \$115,000
  - » 448 Main St: 2,179 sf