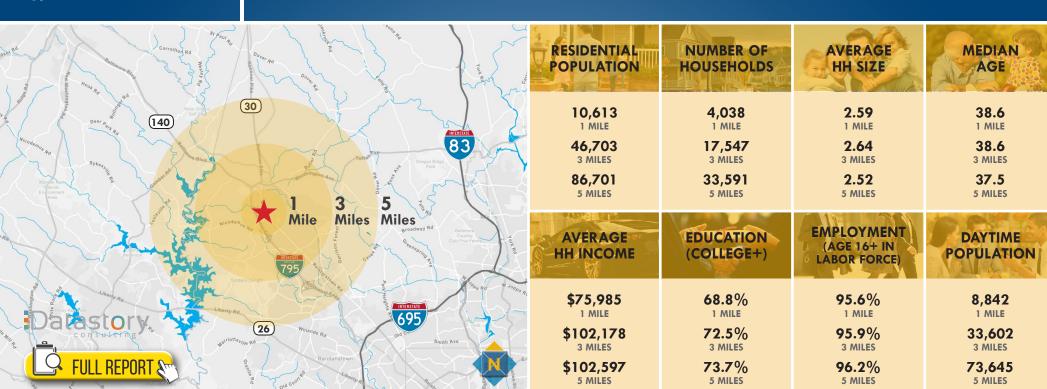

### **LOCATION / DEMOGRAPHICS**

438-448 MAIN STREET | REISTERSTOWN, MARYLAND 21136

These residents are well educated, well read and well capitalized. Largely empty nesters, they have a suburban lifestyle, but also enjoy good food and wine, plus the amenities of the city's cultural events.

2.83
AVERAGE HH SIZE

**44.1** MEDIAN AGE

\$104,000 MEDIAN HH INCOME

Prosperous domesticity best describes these settled denizens. They maintain their higher incomes and standard of living with dual incomes, and shop online and in a variety of stores, from upscale to discount.

2.86
AVERAGE HH SIZE

41.9 MEDIAN AGE

\$85,000 MEDIAN HH INCOME

This densely populated market is the epitome of equality. They work hard and budget well to support their urban lifestyles. They are price savvy consumers, but will pay for quality brands that they trust.

2.56
AVERAGE HH SIZE

38.8 MEDIAN AGE

\$60,000 MEDIAN HH INCOME

Metro Fusion is a young, diverse market made up of hard-working residents that are dedicated to climbing the ladders of their professional and social lives. They spend money readily unless saving.

2.63
AVERAGE HH SIZE

28.8
MEDIAN AGE

\$33,000 MEDIAN HH INCOME