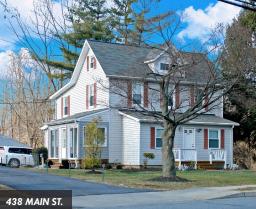

#### HIGHLIGHTS

- ► Three stand-alone office/ residential buildings on Main Street in historic Reisterstown
- ► Close proximity to I-795
- ► Currently set up for office use
- ► Can be sold separately:
  - » 438 Main St: 3,805 sf \$199,000
  - » 444 Main St: 2.085 sf \$115,000
  - » 448 Main St: 2,179 sf