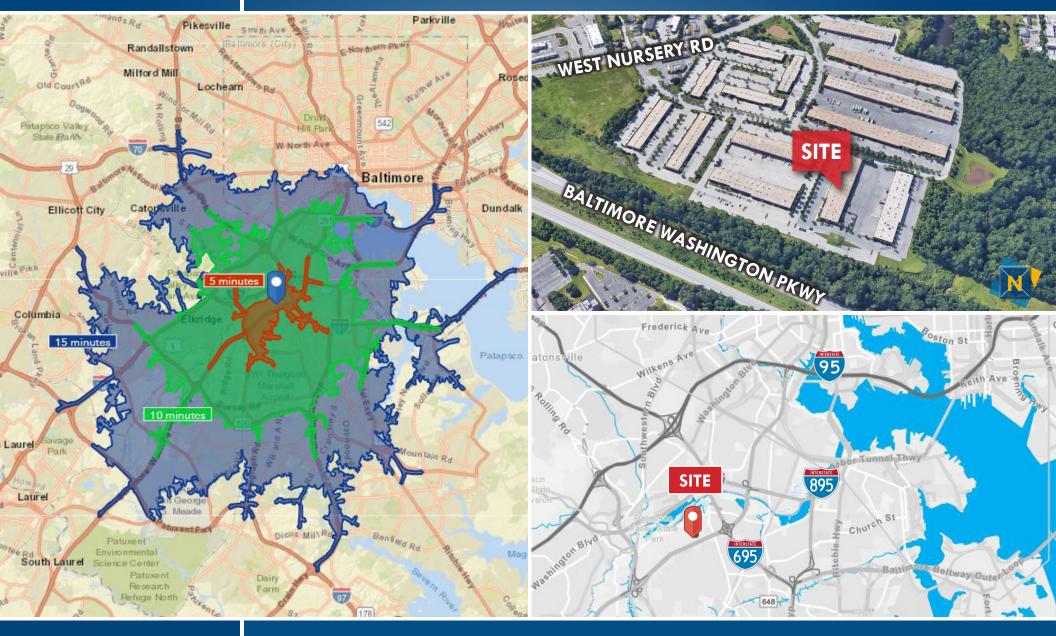

# **LOCATION AND DRIVE TIMES** 521 PROGRESS DRIVE | LINTHICUM HEIGHTS, MD 21090

Andrew Meeder | Real Estate Advisor 🕿 410.494.4881 🖂 ameeder@mackenziecommercial.com

Matt Curran | Real Estate Advisor 🕿 443.573.3203 🖂 mcurran@mackenziecommercial.com MacKenzie Commercial Real Estate Services, LLC • 443-573-3200 • 111 S. Calvert Street, Suite 2800 | Baltimore, Maryland 21202 • www.MACKENZIECOMMERCIAL.com