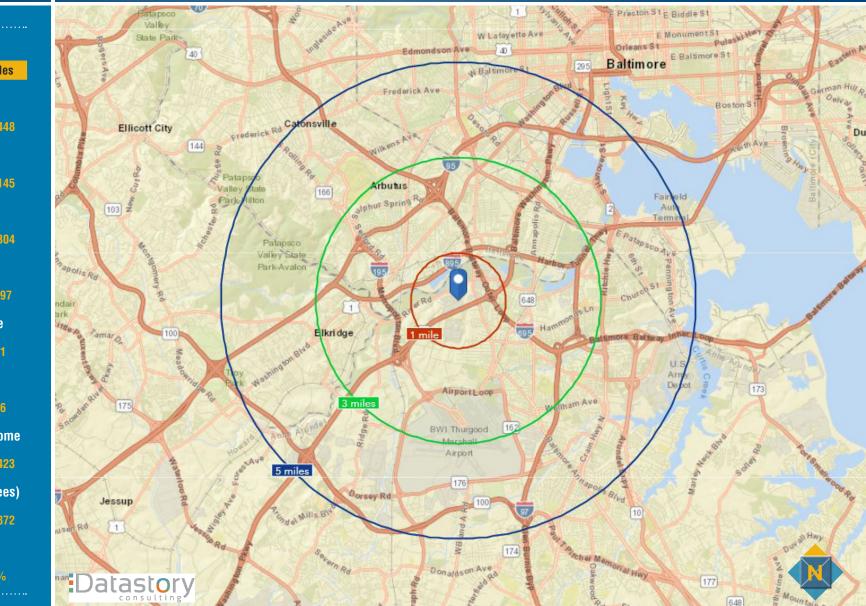

# **LOCATION AND DRIVE TIMES** 521 PROGRESS DRIVE | LINTHICUM HEIGHTS, MD 21090

Andrew Meeder | Real Estate Advisor 🕿 410.494.4881 🖂 ameeder@mackenziecommercial.com

Matt Curran | Real Estate Advisor 🕿 443.573.3203 🖂 mcurran@mackenziecommercial.com MacKenzie Commercial Real Estate Services, LLC • 443-573-3200 • 111 S. Calvert Street, Suite 2800 | Baltimore, Maryland 21202 • www.MACKENZIECOMMERCIAL.com