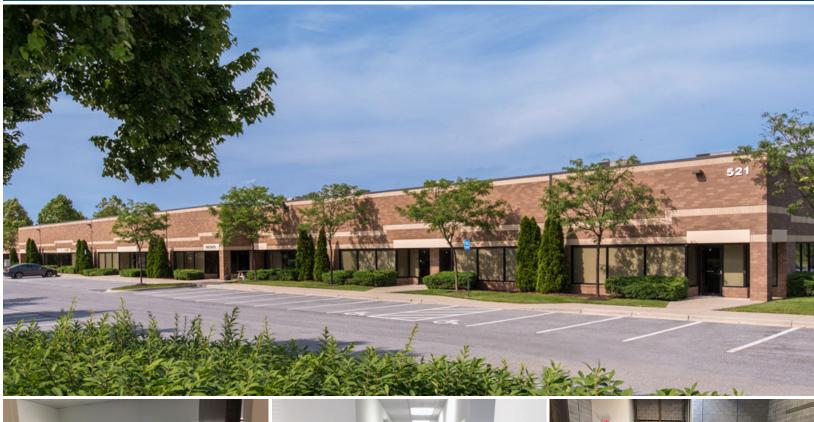

## **521 PROGRESS DRIVE**

521 PROGRESS DRIVE | LINTHICUM HEIGHTS, MD 21090

### **AVAILABLE**

 $3.000 \pm sf$ 

### **PARKING RATIO**

4:1,000

ZONING W-1 Industrial Park

**RENTAL RATE** 

Negotiable

### HIGHLIGHTS

- ► Drive in loading door
- Close proximity to BWI **Thurgood Marshall Airport &** I-295
- ▶ 16' clear in storage area
- ► New restaurants located within one mile

Andrew Meeder | Real Estate Advisor