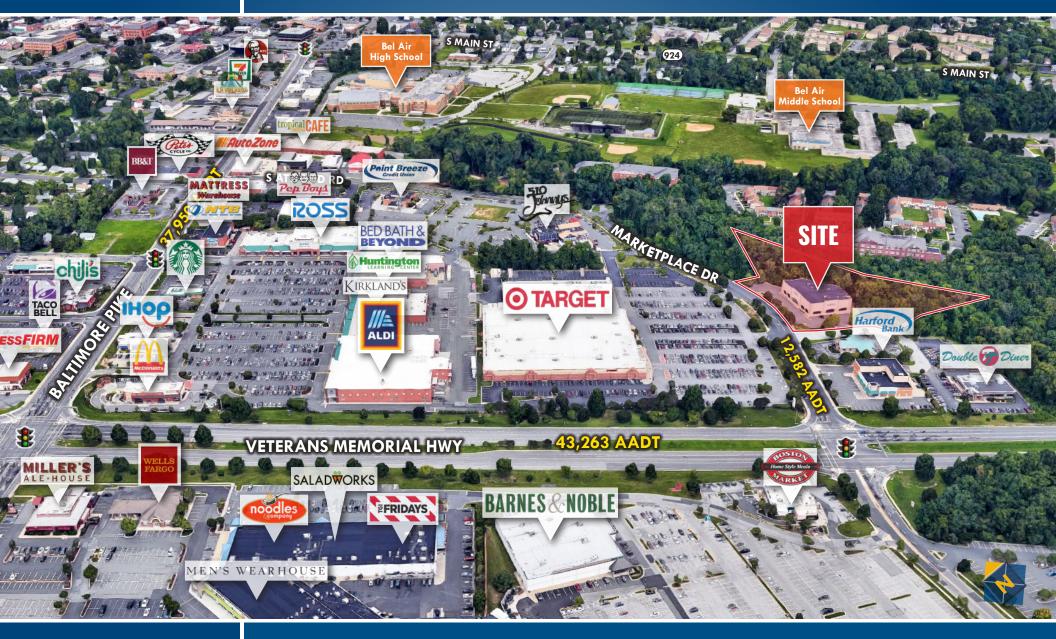

#### **BIRDSEYE** 541 MARKETPLACE DRIVE | BEL AIR, MARYLAND 21014

Tom Mottley | Senior Vice President & PrincipalTom Fidler | Executive Vice President & PrincipalC 443.573.3217Imottley@mackenziecommercial.comC 410.494.4860Imottley@mackenziecommercial.comMacKenzie Commercial Real Estate Services, LLC410-879-19003465 Box Hill Corporate Center Drive, Suite F | Abingdon, Maryland 21009www.MACKENZIECOMMERCIAL.com

#### HIGHLIGHTS

- Standalone big box retail bldg. on 2.66 Ac in the heart of Bel Air
- Ample on-site parking (46 surface spaces)
- ► Great visibility
- ► Across the street from Target
- ► Easy access to Route 24, Rt. 1 (Belair Byp) and Baltimore Pike
- Close proximity to the Harford Mall, Upper Chesapeake Health and countless shopping and dining destinations

12,582 AADT (Marketplace Dr) 43,263 AADT (Route 24)

**SALE PRICE** 

\$3,600,000

**RENTAL RATE** 

\$18.00 psf, NNN