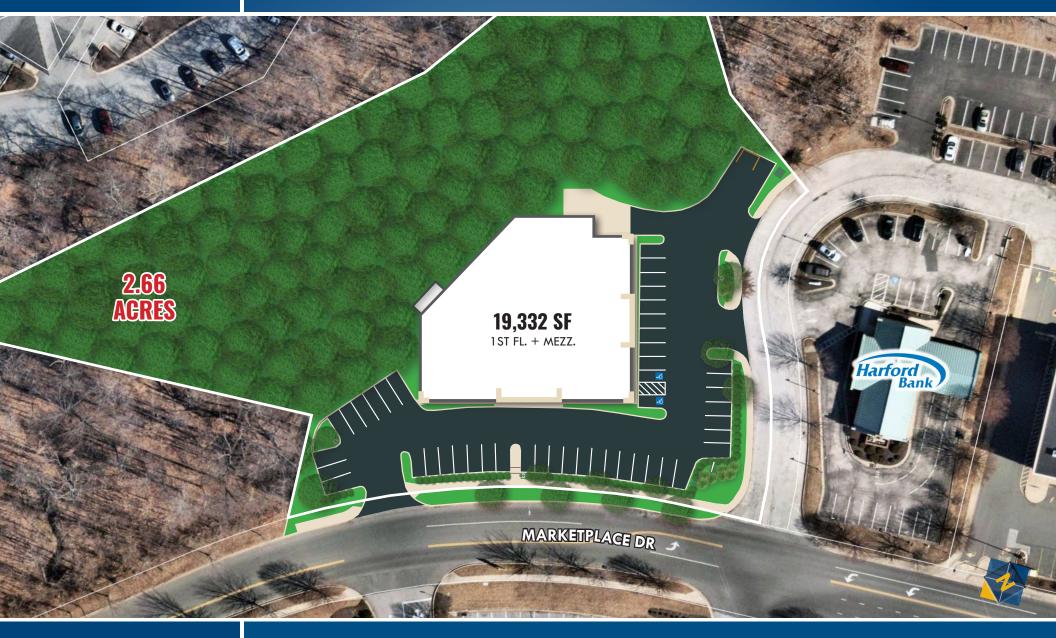

## **SITE PLAN** 541 MARKETPLACE DRIVE | BEL AIR, MARYLAND 21014

Tom Mottley | Senior Vice President & PrincipalTom Fidler | Executive Vice President & PrincipalC 443.573.3217Imottley@mackenziecommercial.comC 410.494.4860Imottley@mackenziecommercial.comMacKenzie Commercial Real Estate Services, LLC410-879-19003465 Box Hill Corporate Center Drive, Suite F | Abingdon, Maryland 21009www.MACKENZIECOMMERCIAL.com

### **BIG BOX RETAIL ON 2.66 ACRES** 541 MARKETPLACE DRIVE | BEL AIR, MARYLAND 21014

**BUILDING SIZE** 

- 19,332 sf TOTAL ► 1st Floor: 12,692 sf
- ► Mezzanine: 6,640 sf

ZONING

B-3 (General Business)

TRAFFIC COUNT