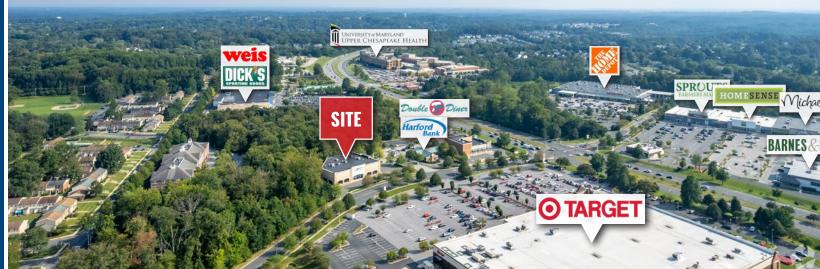

### **LOCAL TRADE AREA** 541 MARKETPLACE DRIVE | BEL AIR, MARYLAND 21014

Tom MottleySenior Vice President & PrincipalTom FidlerExecutive Vice President & Principal☎ 443.573.3217➤ tmottley@mackenziecommercial.com☎ 410.494.4860➤ tfidler@mackenziecommercial.comMacKenzie Commercial Real Estate Services, LLC• 410-879-1900• 3465 Box Hill Corporate Center Drive, Suite F | Abingdon, Maryland 21009• www.MACKENZIECOMMERCIAL.com

#### HIGHLIGHTS

- Standalone big box retail bldg. on 2.66 Ac in the heart of Bel Air
- Ample on-site parking (46 surface spaces)
- ► Great visibility
- ► Across the street from Target
- ► Easy access to Route 24, Rt. 1 (Belair Byp) and Baltimore Pike
- Close proximity to the Harford Mall, Upper Chesapeake Health and countless shopping and dining destinations