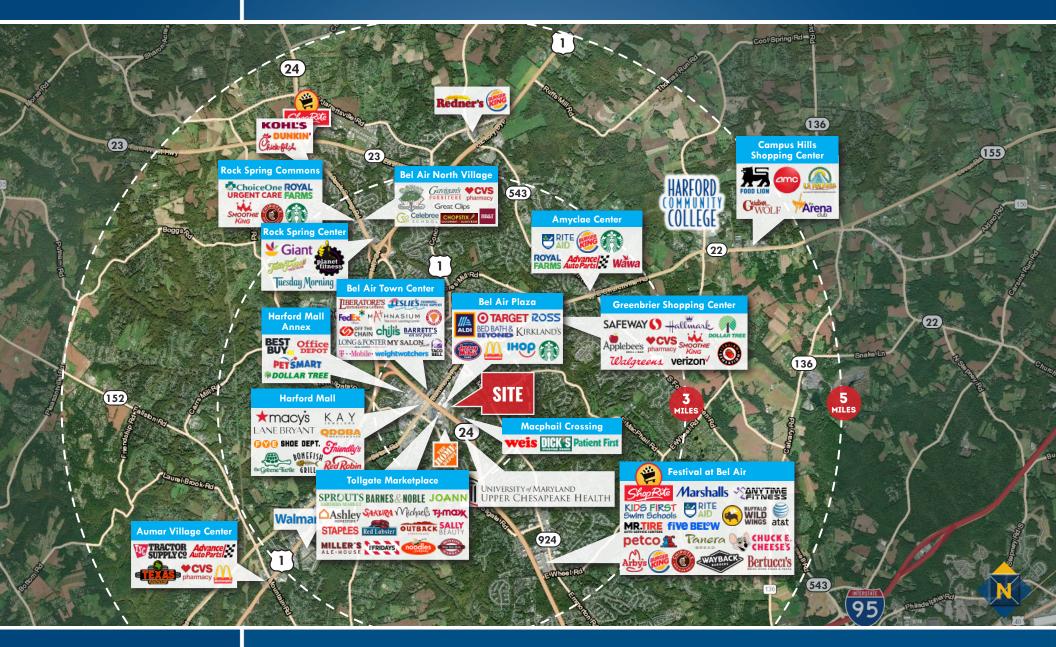

# **REGIONAL TRADE AREA** 541 MARKETPLACE DRIVE | BEL AIR, MARYLAND 21014

Tom Mottley | Senior Vice President & Principal Tom Fidler | Executive Vice President & Principal ☎ 443.573.3217 tmottley@mackenziecommercial.com MacKenzie Commercial Real Estate Services, LLC • 410-879-1900 • 3465 Box Hill Corporate Center Drive, Suite F | Abingdon, Maryland 21009 • www.MACKENZIECOMMERCIAL.com