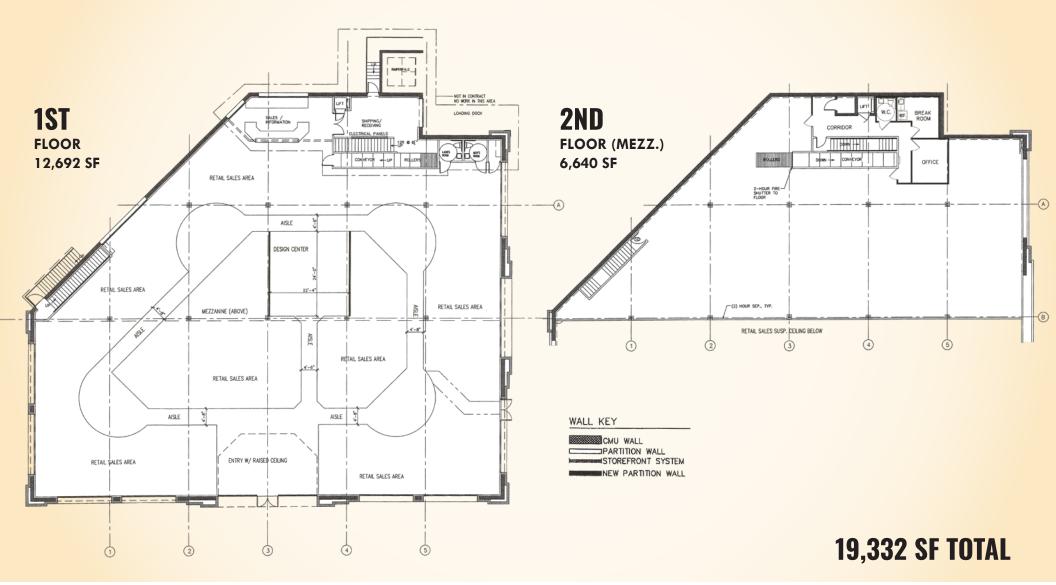

#### **EXISTING FLOOR PLAN** 541 MARKETPLACE DRIVE | BEL AIR, MARYLAND 21014

Tom Mottley | Senior Vice President & Principal ☎ 443.573.3217 tmottley@mackenziecommercial.com Tom Fidler | Executive Vice President & Principal ☆ 410.494.4860 ➡ tfidler@mackenziecommercial.com

### **BIG BOX RETAIL ON 2.66 ACRES** 541 MARKETPLACE DRIVE | BEL AIR, MARYLAND 21014

**BUILDING SIZE** 

- 19,332 sf TOTAL ► 1st Floor: 12,692 sf
- ► Mezzanine: 6,640 sf

ZONING

B-3 (General Business)

TRAFFIC COUNT