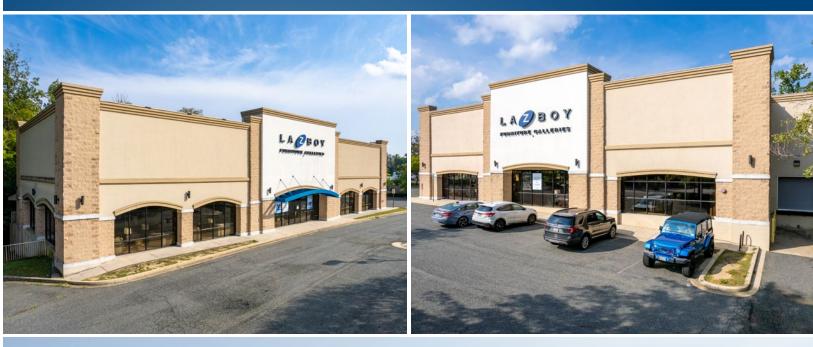

# **BIG BOX RETAIL** 541 MARKETPLACE DRIVE BEL AIR, MARYLAND 21014

Tom MottleySenior Vice President & PrincipalTom FidlerExecutive Vice President & PrincipalImage: State Services, LLC410-879-19003465 Box Hill Corporate Center Drive, Suite F | Abingdon, Maryland 21009• www.MACKENZIECOMMERCIAL.com

### **BIG BOX RETAIL ON 2.66 ACRES** 541 MARKETPLACE DRIVE | BEL AIR, MARYLAND 21014

**BUILDING SIZE** 

- 19,332 sf TOTAL ► 1st Floor: 12,692 sf
- ► Mezzanine: 6,640 sf

ZONING

B-3 (General Business)

TRAFFIC COUNT

#### HIGHLIGHTS

- Standalone big box retail bldg. on 2.66 Ac in the heart of Bel Air
- Ample on-site parking (46 surface spaces)
- ► Great visibility
- ► Across the street from Target
- ► Easy access to Route 24, Rt. 1 (Belair Byp) and Baltimore Pike
- Close proximity to the Harford Mall, Upper Chesapeake Health and countless shopping and dining destinations