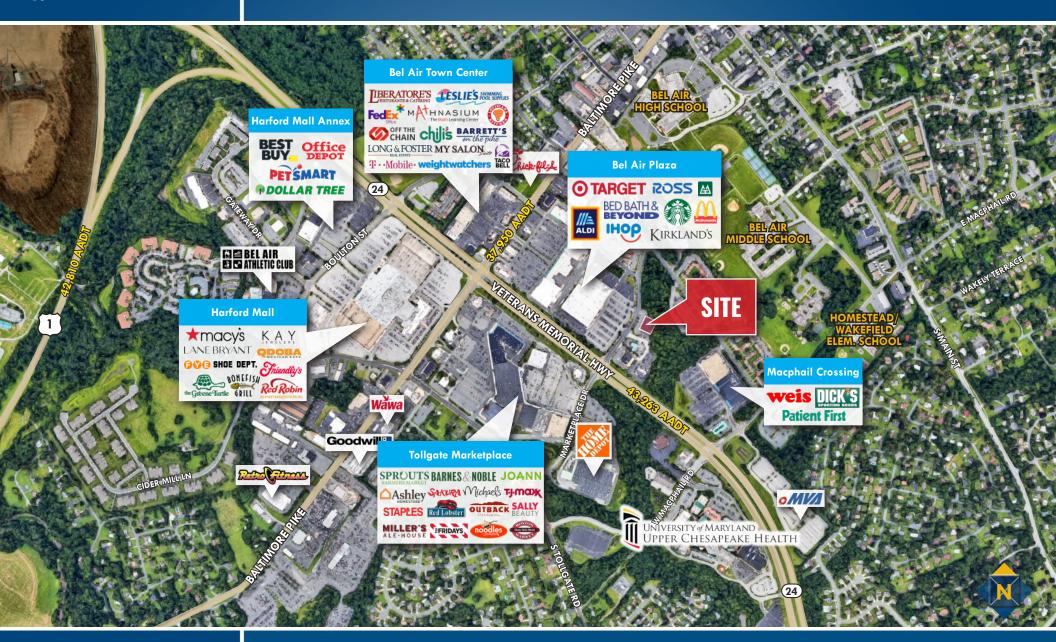

### **LOCAL TRADE AREA** 541 MARKETPLACE DRIVE | BEL AIR, MARYLAND 21014

Tom MottleySenior Vice President & PrincipalTom FidlerExecutive Vice President & Principal☎ 443.573.3217➤ tmottley@mackenziecommercial.com☎ 410.494.4860➤ tfidler@mackenziecommercial.comMacKenzie Commercial Real Estate Services, LLC• 410-879-1900• 3465 Box Hill Corporate Center Drive, Suite F | Abingdon, Maryland 21009• www.MACKENZIECOMMERCIAL.com