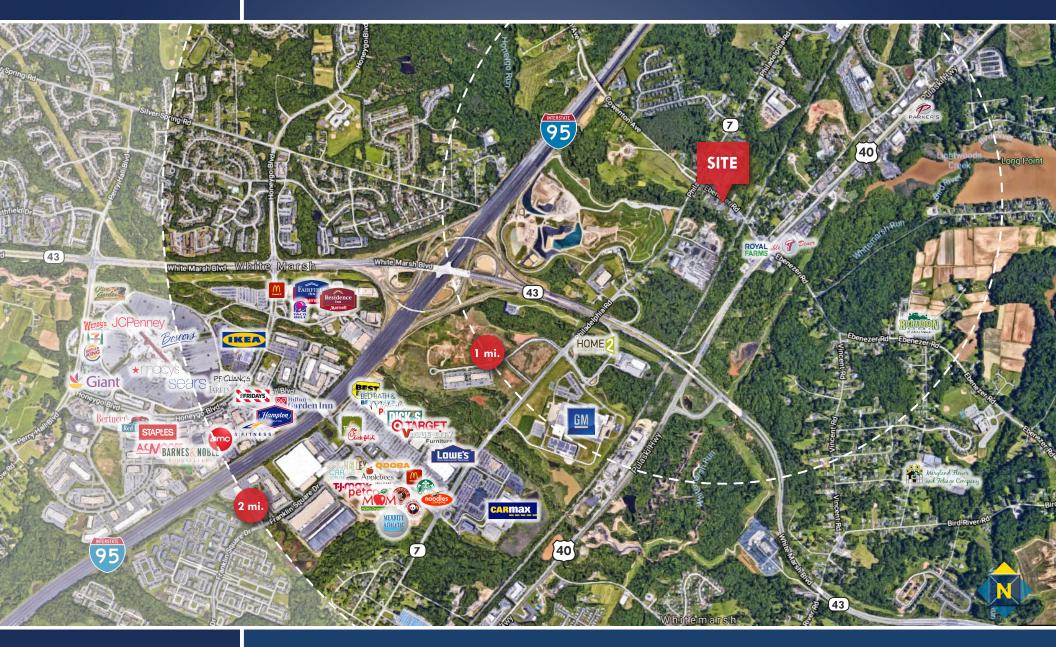

### FOR SALE Baltimore County, MD

MACKENZIE

## **LOCATION / DEMOGRAPHICS**

5419 EBENEZER ROAD | WHITE MARSH, MARYLAND 21162

| RESIDENTIAL                                                | NUMBER OF<br>HOUSEHOLDS                                                                                                                                                                                                      | AVERAGE<br>HH SIZE                                                                                                                                                                                                                                                                                                                                                                                                                                                                                                                                                                                                                                                                                                                                                                                                          | MEDIAN                                                                                                                                                                                                                                                                                                                                                                                                                                                                                                                                                                                                                                                                                                                                                                                                                                                                                                                                                                                                                                                                                                                                                             |
|------------------------------------------------------------|------------------------------------------------------------------------------------------------------------------------------------------------------------------------------------------------------------------------------|-----------------------------------------------------------------------------------------------------------------------------------------------------------------------------------------------------------------------------------------------------------------------------------------------------------------------------------------------------------------------------------------------------------------------------------------------------------------------------------------------------------------------------------------------------------------------------------------------------------------------------------------------------------------------------------------------------------------------------------------------------------------------------------------------------------------------------|--------------------------------------------------------------------------------------------------------------------------------------------------------------------------------------------------------------------------------------------------------------------------------------------------------------------------------------------------------------------------------------------------------------------------------------------------------------------------------------------------------------------------------------------------------------------------------------------------------------------------------------------------------------------------------------------------------------------------------------------------------------------------------------------------------------------------------------------------------------------------------------------------------------------------------------------------------------------------------------------------------------------------------------------------------------------------------------------------------------------------------------------------------------------|
| 1,805<br>1 MILE<br>52,946<br>3 MILES<br>160,578<br>5 MILES | 588<br>1 MILE<br>20,470<br>3 MILES<br>63,069<br>5 MILES                                                                                                                                                                      | 3.06<br>1 MILE<br>2.58<br>3 MILES<br>2.53<br>5 MILES                                                                                                                                                                                                                                                                                                                                                                                                                                                                                                                                                                                                                                                                                                                                                                        | 40.2<br>1 MILE<br>39.0<br>3 MILES<br>40.0<br>5 MILES                                                                                                                                                                                                                                                                                                                                                                                                                                                                                                                                                                                                                                                                                                                                                                                                                                                                                                                                                                                                                                                                                                               |
| AVERAGE<br>HH INCOME                                       | EDUCATION<br>(COLLEGE+)                                                                                                                                                                                                      | EMPLOYMENT<br>(AGE 16+ IN<br>LABOR FORCE)                                                                                                                                                                                                                                                                                                                                                                                                                                                                                                                                                                                                                                                                                                                                                                                   | DAYTIME<br>POPULATION                                                                                                                                                                                                                                                                                                                                                                                                                                                                                                                                                                                                                                                                                                                                                                                                                                                                                                                                                                                                                                                                                                                                              |
| \$112,381<br>1 MILE                                        | 63.6%<br>1 MILE                                                                                                                                                                                                              | <b>97.1</b> %<br>1 MILE                                                                                                                                                                                                                                                                                                                                                                                                                                                                                                                                                                                                                                                                                                                                                                                                     | 2,712<br>1 MILE                                                                                                                                                                                                                                                                                                                                                                                                                                                                                                                                                                                                                                                                                                                                                                                                                                                                                                                                                                                                                                                                                                                                                    |
| \$93,397<br>3 MILES<br>\$83,172<br>5 MILES                 | 64.0%<br>3 MILES<br>59.3%<br>5 MILES                                                                                                                                                                                         | 96.3%<br>3 MILES<br>95.4%<br>5 MILES                                                                                                                                                                                                                                                                                                                                                                                                                                                                                                                                                                                                                                                                                                                                                                                        | 50,528<br>3 MILES<br>135,296<br>5 MILES                                                                                                                                                                                                                                                                                                                                                                                                                                                                                                                                                                                                                                                                                                                                                                                                                                                                                                                                                                                                                                                                                                                            |
| <b>11%</b><br>BRIGHT YOUNG<br>PROFESSIONALS<br>2 MILES     | These communities are<br>home to young, educated,<br>working professionals.<br>Labor force participation<br>is high, generally white-<br>collar work. Residents are<br>physically active and up on<br>the latest technology. | BOOMBURBS<br>2 MILES                                                                                                                                                                                                                                                                                                                                                                                                                                                                                                                                                                                                                                                                                                                                                                                                        | Rapid growth distinguishes<br>this affluent market, made<br>up of well-educated,<br>young professionals with<br>families. Well connected,<br>they own the latest devices<br>and understand how to use<br>them efficiently.                                                                                                                                                                                                                                                                                                                                                                                                                                                                                                                                                                                                                                                                                                                                                                                                                                                                                                                                         |
|                                                            | 2.40<br>AVERAGE HH SIZE                                                                                                                                                                                                      | 16 A 18                                                                                                                                                                                                                                                                                                                                                                                                                                                                                                                                                                                                                                                                                                                                                                                                                     | <b>3.22</b><br>AVERAGE HH SIZE                                                                                                                                                                                                                                                                                                                                                                                                                                                                                                                                                                                                                                                                                                                                                                                                                                                                                                                                                                                                                                                                                                                                     |
| LEARN MOREA                                                | 32.2<br>MEDIAN AGE<br>\$50,000<br>MEDIAN HH INCOME                                                                                                                                                                           | LEARN MORES                                                                                                                                                                                                                                                                                                                                                                                                                                                                                                                                                                                                                                                                                                                                                                                                                 | 33.6<br>MEDIAN AGE<br>\$105,000<br>MEDIAN HH INCOME                                                                                                                                                                                                                                                                                                                                                                                                                                                                                                                                                                                                                                                                                                                                                                                                                                                                                                                                                                                                                                                                                                                |
|                                                            | POPULATION<br>1,805<br>1 MILE<br>52,946<br>3 MILES<br>160,578<br>5 MILES<br>AVERAGE<br>HH INCOME<br>\$112,381<br>1 MILE<br>\$93,397<br>3 MILES<br>\$83,172<br>5 MILES<br>\$83,172<br>5 MILES                                 | POPULATION         HOUSEHOLDS           1,805         1 MILE           52,946         20,470           3 MILES         3 MILES           160,578         63,069           5 MILES         63,069           5 MILES         63,069           MILES         63,069           5 MILES         63,069           5 MILES         63,069           5 MILES         63,069           5 MILES         63,6%           1 MILE         83,397           3 MILES         59,3%           5 MILES         5,9,3%           6,16,9,9,9,9,9,9,9,9,9,9,9,9,9,9,9,9,9,9 | POPULATION         HOUSEHOLDS         HH SIZE           1,805         1 MILE         3.06           1 MILE         20,470         3.3 MILES           3 MILES         20,470         3.3 MILES           160,578         63,069         2.53           5 MILES         63,069         2.53           5 MILES         63,069         2.53           MILES         EDUCATION<br>5 MILES         EMES           1 MILE         1 MILE         2.53           4 MERAGE         EDUCATION<br>COLLEGE+)         EMPLOYMENT<br>(AGE 164+ IN<br>LABOR FORCE)           \$ 112,381         63.6%         1 MILE           93,397         3 MILES         3 MILES           \$ 3 MILES         5 9.3%         3 MILES           \$ 3 MILES         5 9.3%         3 MILES           \$ 3 MILES         5 9.3%         5 MILES           \$ 5 MILES         5 9.3%         5 MILES           \$ 5 MILES         5 MILES         95.4%           \$ 5 MILES         5 MILES         5 MILES           \$ 5 MILES         5 MILES         5 MILES           \$ 5 MILES         2 MILES         5 MILES           \$ 5 MILES         5 MILES         5 MILES           \$ 5 MILE |