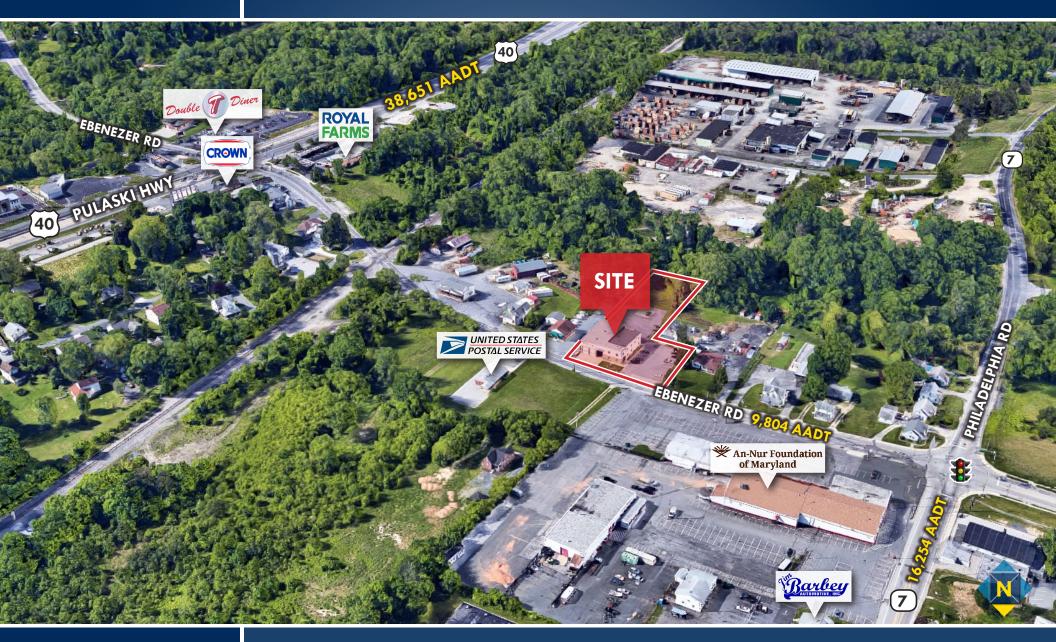

### FOR SALE Baltimore County, MD

### **TRADE AREA** 5419 EBENEZER ROAD | WHITE MARSH, MARYLAND 21162

Sean Langford | Vice President

🖀 443.573.3218 🛛 🐸 slangford@mackenziecommercial.com

MacKenzie Commercial Real Estate Services, LLC • 410-821-8585 • 2328 W. Joppa Road, Suite 200 | Lutherville-Timonium, Maryland 21093 • www.MACKENZIECOMMERCIAL.com