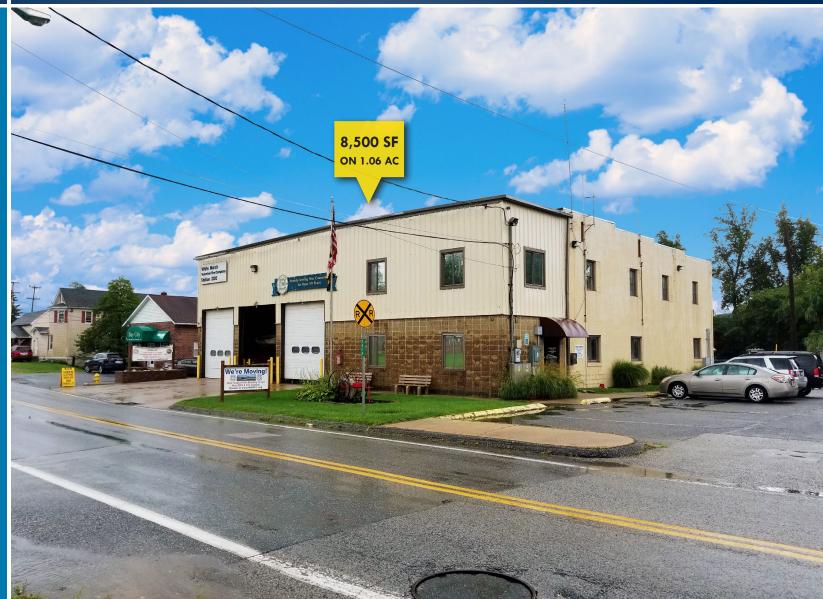

### FOR SALE Baltimore County, MD

### **5419 EBENEZER ROAD** WHITE MARSH, MARYLAND 21162

#### BUILDING SIZE

8,500 sf (2 stories)

#### LOT SIZE

1.06 Acres

#### ZONING

BL (Business Local)

**TRAFFIC COUNT** 9,804 AADT (Ebenezer Rd)

#### SALE PRICE

\$1,000,000

#### HIGHLIGHTS

- White Marsh Volunteer Fire Company Station
- ► Abundant on-site parking
- Easy access to Philadelphia Rd (Rt. 7), Pulaski Hwy (Rt. 40), White Marsh Blvd (Rt. 43) and Interstate 95