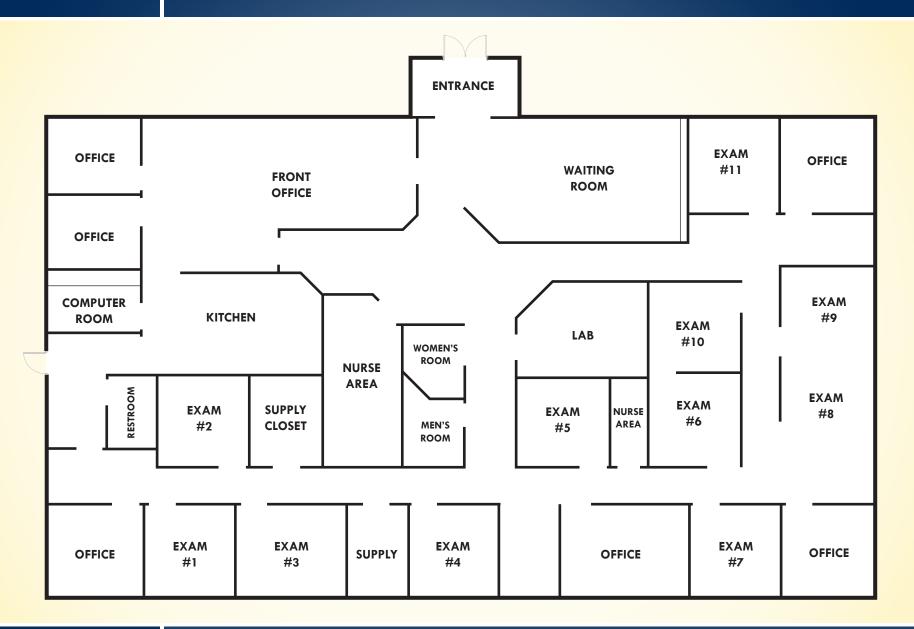

## HIGHLIGHTS

- 100% leased with a general practitioner practice associated with Anne Arundel Medical Center - lease expires 12/31/2023
- Medical office building conveniently located in the medical market of Easton
- 4 doctor offices and 11 exam rooms