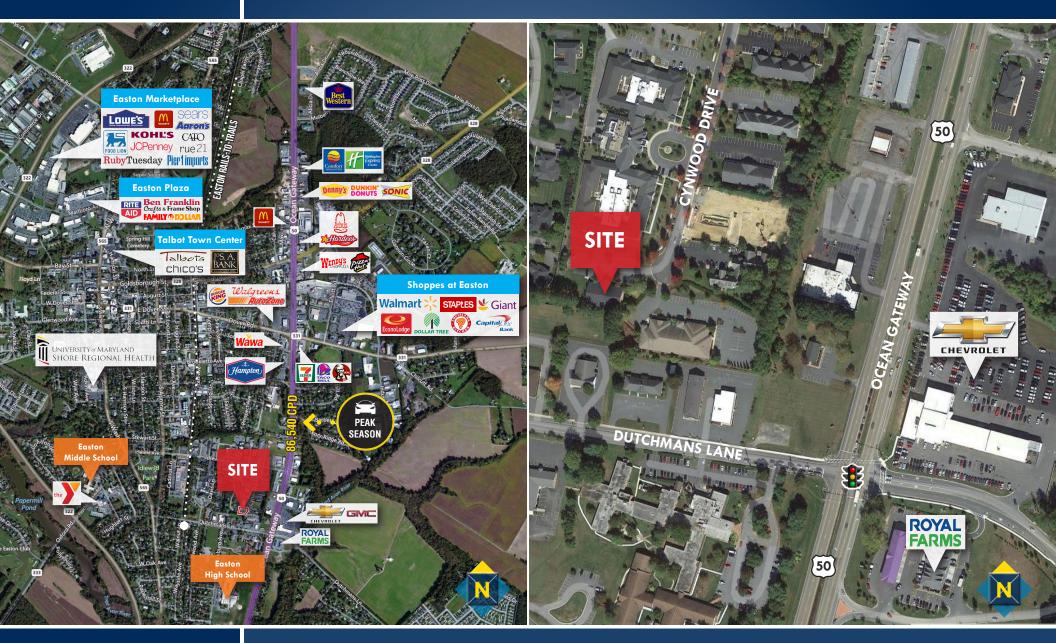

## FOR SALE LOCATION # Talbot County, Maryland 555 CYNWOOD DRIVE | EASTON, MARYLAND 21601