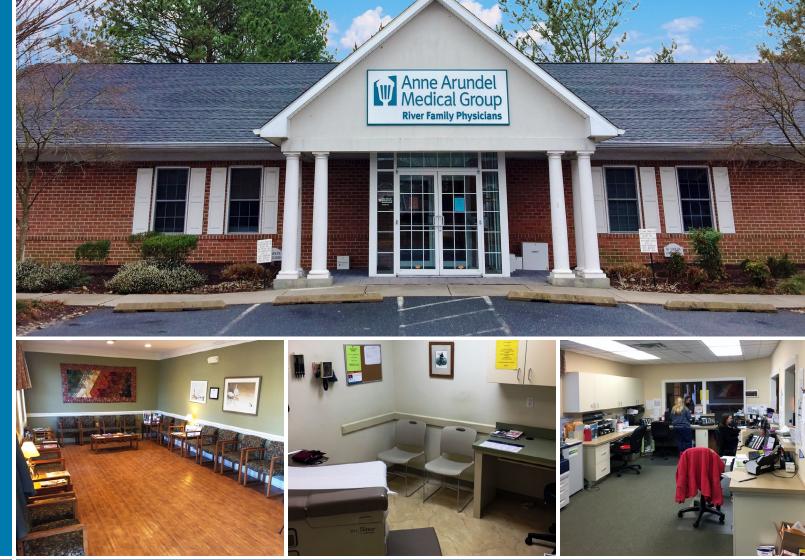

## **MEDICAL OFFICE BUILDING** 555 CYNWOOD DRIVE | EASTON, MARYLAND 21601

**BUILDING SIZE** 

5,060 sf

SITE SIZE 36.590 sf / .84 acres

ZONING

HC - Healthcare

YEAR BUILT

PARKING RATIO

## HIGHLIGHTS

- 100% leased with a general practitioner practice associated with Anne Arundel Medical Center - lease expires 12/31/2023
- Medical office building conveniently located in the medical market of Easton
- 4 doctor offices and 11 exam rooms