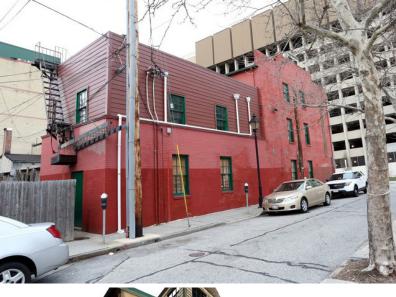

# FOR SALE Baltimore City, Maryland

# 635 W PRATT STREET BALTIMORE, MARYLAND 21200

# HIGHLIGHTS

- ► Redevelopment Opportunity in the heart of Baltimore
- ► Former Indian Restaurant in need of complete renovation
- ► Prime location across the street from University of Maryland **Medical Center**
- **▶ 2 Blocks from Camden Yards** & 1 Block from the Babe Ruth Museum
- ► B-4-2 Zoning