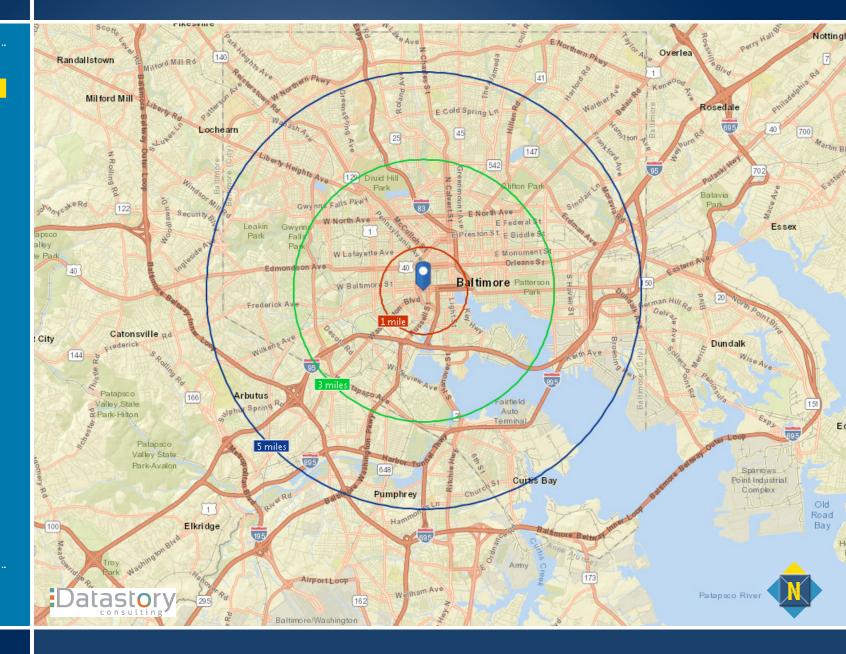

# LOCATION / DEMOGRAPHICS 635 W PRATT STREET | BALTIMORE, MARYLAND 21201

## **DEMOGRAPHICS**

3 miles 5 miles 1 mile

**Total Population** 

269.294 547.723

Male Population

130.936 260,667

**Pemale Population** 

18.328 287.055

Number of Households

112,438 219.939 18,126

Average Household Size

2.27 2.37

Median Age

33.7 34.6

**S** Average Household Income

\$56,448 \$57.920

Daytime Employees

87,426 218.892 322.565