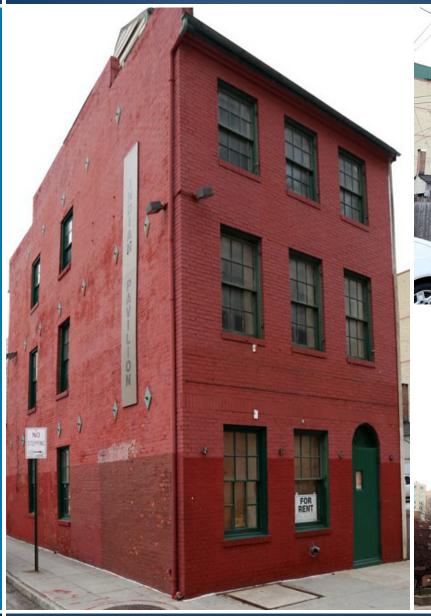

# FOR SALE Baltimore City, Maryland

# 635 W PRATT STREET BALTIMORE, MARYLAND 21200

# HIGHLIGHTS

- ► Redevelopment Opportunity in the heart of Baltimore
- ► Former Indian Restaurant in need of complete renovation
- ► Prime location across the street from University of Maryland **Medical Center**
- **▶ 2 Blocks from Camden Yards** & 1 Block from the Babe Ruth Museum
- ► B-4-2 Zoning