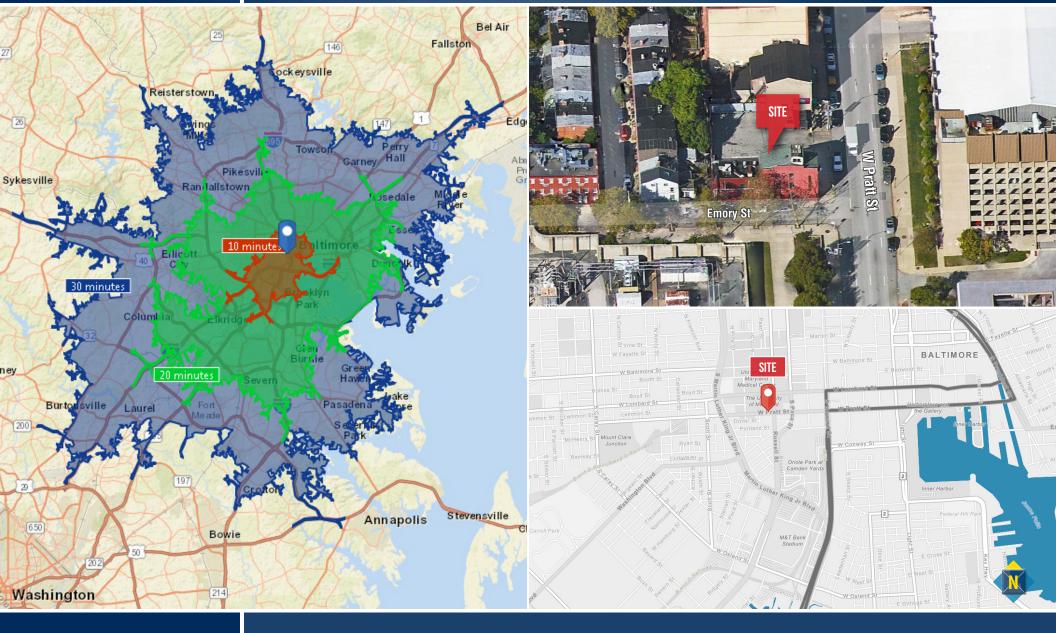

# LOCATION / DEMOGRAPHICS 635 W PRATT STREET | BALTIMORE, MARYLAND 21201

## **DEMOGRAPHICS**

3 miles 5 miles 1 mile

**Total Population** 

269.294 547.723

Male Population

130.936 260,667

**Pemale Population** 

18.328 287.055

Number of Households

112,438 219.939 18,126

Average Household Size

2.27 2.37

Median Age

33.7 34.6

**S** Average Household Income

\$56,448 \$57.920

Daytime Employees

87,426 218.892 322.565