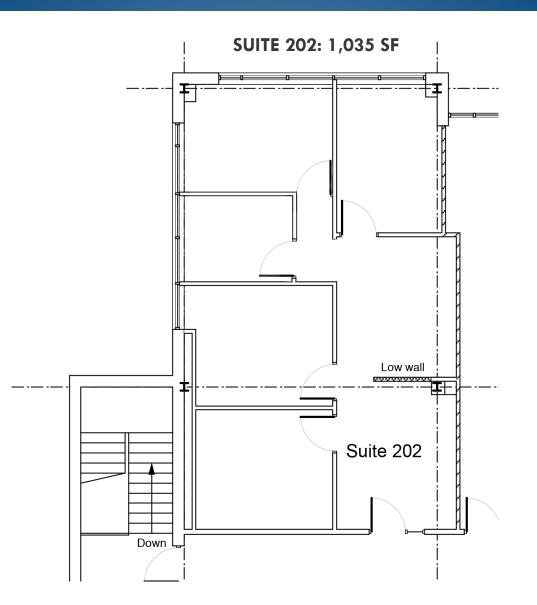

ial Real Estate Services, LLC • 410-974-9336 • 410 Severn Avenue | Annapolis, Maryland 21403 • www.MACKENZIECOMMERCIAL.com



## BIRDSEYE FIRST COLUMBIA BUILDING | 6395 DOBBIN ROAD | COLUMBIA, MARYLAND 21045





#### Bethany Hobbs | Senior Real Estate Advisor

sor 🔁 410.953.0359 🔤 bhobbs@mackenziecommercial.com

MacKenzie Commercial Real Estate Services, LLC • 410-974-9336 • 410 Severn Avenue | Annapolis, Maryland 21403 • www.MACKENZIECOMMERCIAL.com



## TRADE AREA FIRST COLUMBIA BUILDING | 6395 DOBBIN ROAD | COLUMBIA, MARYLAND 21045





#### Bethany Hobbs | Senior Real Estate Advisor

*e Advisor* ☎ 410.953.0359 ➤ bhobbs@mackenziecommercial.com

MacKenzie Commercial Real Estate Services, LLC • 410-974-9336 • 410 Severn Avenue | Annapolis, Maryland 21403 • www.MACKENZIECOMMERCIAL.com







Bethany Hobbs | Senior Real Estate Advisor

MacKenzie Commercial Real Estate Services, LLC • 410-974-9336 • 410 Severn Avenue | Annapolis, Maryland 21403 • www.MACKENZIECOMMERCIAL.com