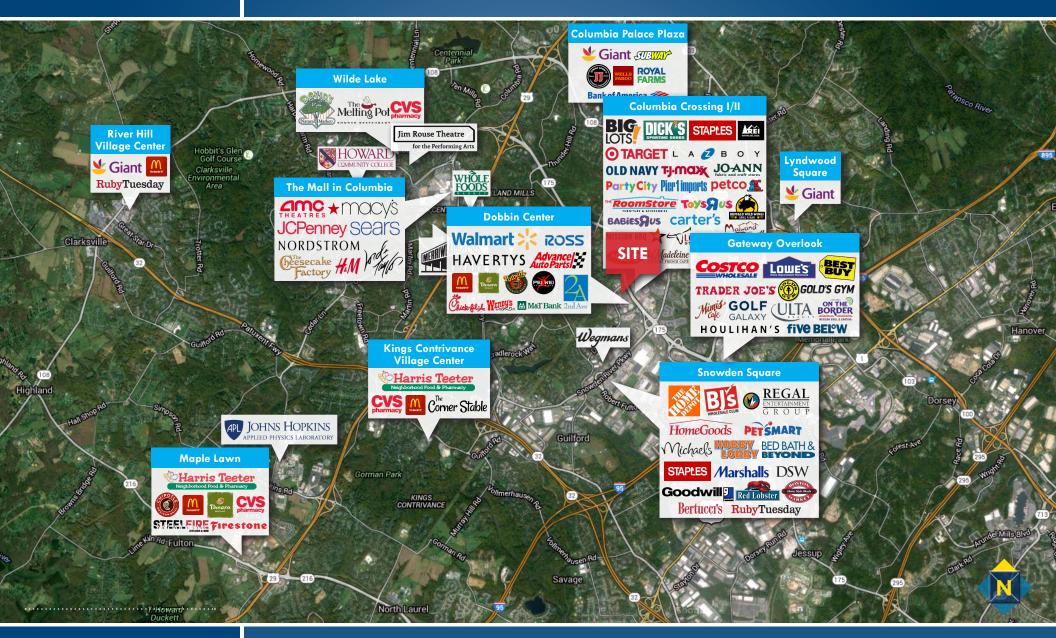

## TRADE AREA FIRST COLUMBIA BUILDING | 6395 DOBBIN ROAD | COLUMBIA, MARYLAND 21045