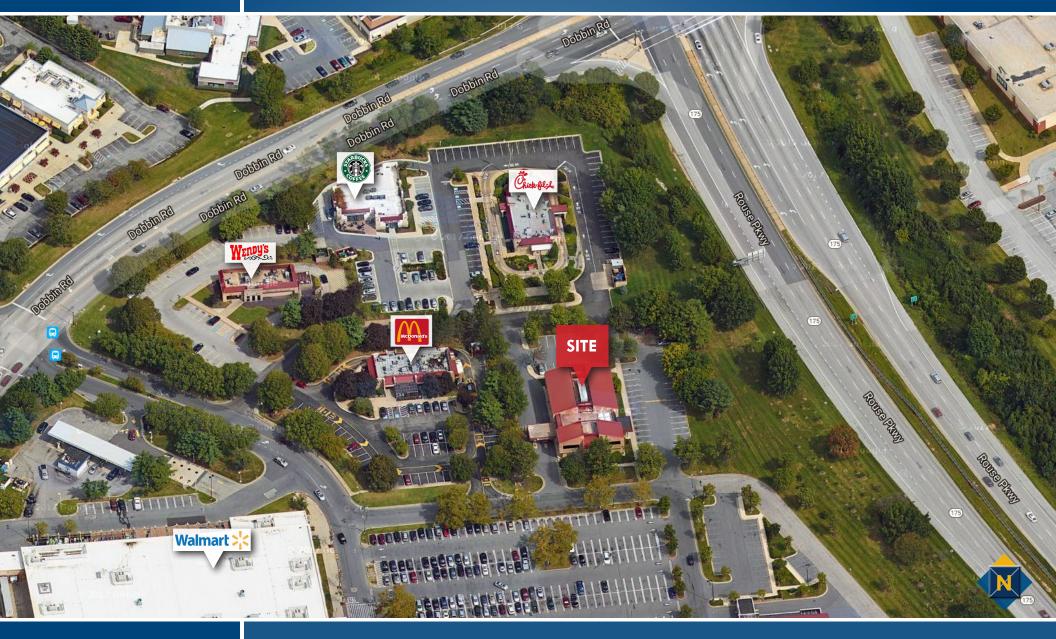

## BIRDSEYE FIRST COLUMBIA BUILDING | 6395 DOBBIN ROAD | COLUMBIA, MARYLAND 21045