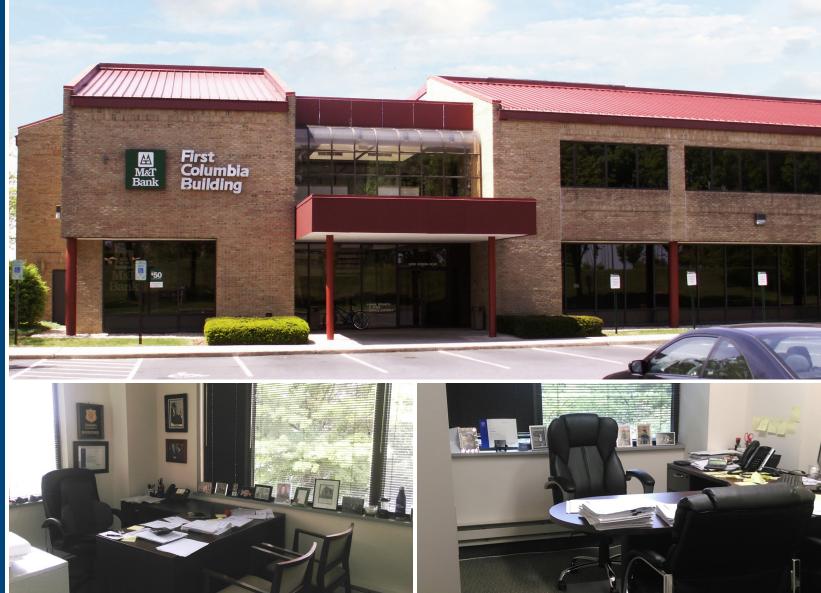

# **FIRST COLUMBIA BUILDING** 6395 DOBBIN ROAD | COLUMBIA, MARYLAND 21045

#### HIGHLIGHTS

- ► Plug and Play offices with reception
- ► Atrium stairway to 2nd floor and sanitizer stations
- ► Easy access from I-95 and Route 175
- ► Surrounded by amenities
- Busy center with great visibility