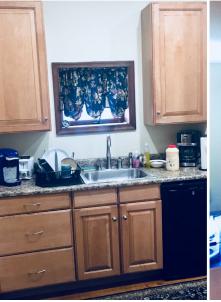

Interior finishes include hardwood and carpeted floors, painted sheet rock partition walls with stained wood base, exposed grid, suspended acoustical tile with layin fluorescent lighting panels and painted sheet rock ceiling surfaces and stained wood trim surfaces. All interior fixtures represent upgraded materials, and include 6-panel hardwood doors and stained chair rail.

### INTERIOR PHOTOS 69R W. MAIN STREET | WESTMINSTER, MARYLAND 21157