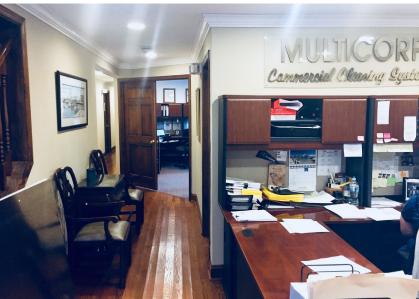

Interior finishes include hardwood and carpeted floors, painted sheet rock partition walls with stained wood base, exposed grid, suspended acoustical tile with layin fluorescent lighting panels and painted sheet rock ceiling surfaces and stained wood trim surfaces. All interior fixtures represent upgraded materials, and include 6-panel hardwood doors and stained chair rail.

### INTERIOR PHOTOS 69R W. MAIN STREET | WESTMINSTER, MARYLAND 21157