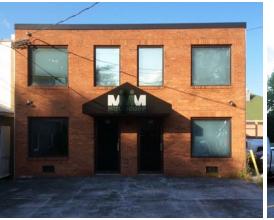

## DOWNTOWN WESTMINSTER OFFICE SPACE 69R W. MAIN STREET | WESTMINSTER, MARYLAND 21157

### HIGHLIGHTS

- **▶** Upgraded interior finishes
- ► Located in the Downtown Westminster Business District
- **►** Well maintained
- ► Adjacent to the RockSalt Grille bar/restaurant/tavern
- ► Private paved parking in front of main entry
- ► Gas-fired HVAC system