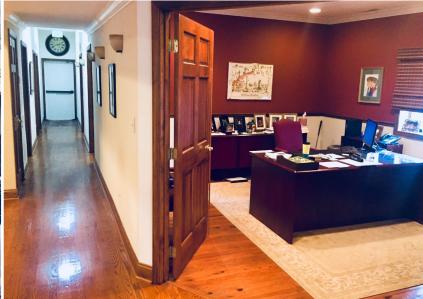

Interior finishes include hardwood and carpeted floors, painted sheet rock partition walls with stained wood base, exposed grid, suspended acoustical tile with layin fluorescent lighting panels and painted sheet rock ceiling surfaces and stained wood trim surfaces. All interior fixtures represent upgraded materials, and include 6-panel hardwood doors and stained chair rail.

### INTERIOR PHOTOS 69R W. MAIN STREET | WESTMINSTER, MARYLAND 21157