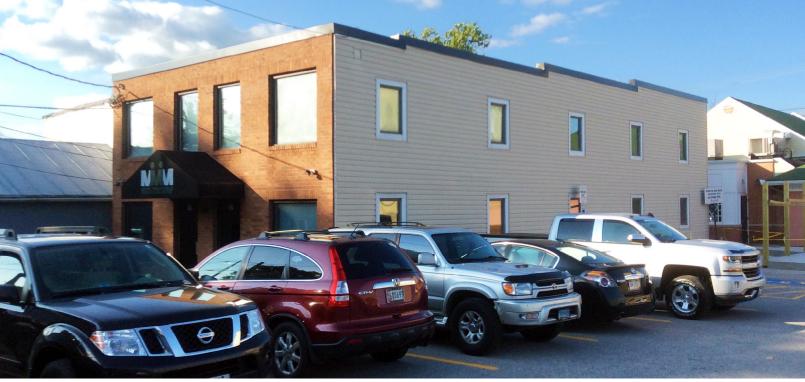

## DOWNTOWN WESTMINSTER OFFICE SPACE 69R W. MAIN STREET | WESTMINSTER, MARYLAND 21157

### **PARKING**

Paved parking: front of main entry

### HIGHLIGHTS

- **▶** Upgraded interior finishes
- ► Located in the Downtown Westminster Business District
- **►** Well maintained
- ► Adjacent to the RockSalt Grille bar/restaurant/tavern
- ► Private paved parking in front of main entry
- ► Gas-fired HVAC system