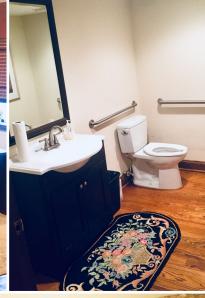

Interior finishes include hardwood and carpeted floors, painted sheet rock partition walls with stained wood base, exposed grid, suspended acoustical tile with layin fluorescent lighting panels and painted sheet rock ceiling surfaces and stained wood trim surfaces. All interior fixtures represent upgraded materials, and include 6-panel hardwood doors and stained chair rail.

### INTERIOR PHOTOS 69R W. MAIN STREET | WESTMINSTER, MARYLAND 21157