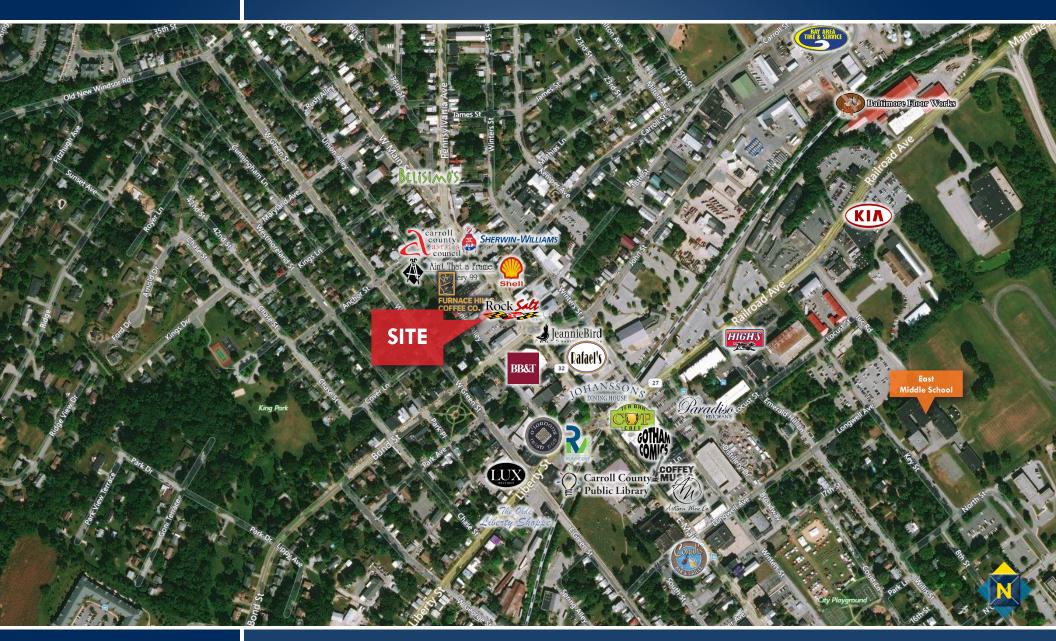

## NEARBY AMENITIES 69R W. MAIN STREET | WESTMINSTER, MARYLAND 21157

### WESTMINSTER TRADE AREA 69R W. MAIN STREET | WESTMINSTER, MARYLAND 21157