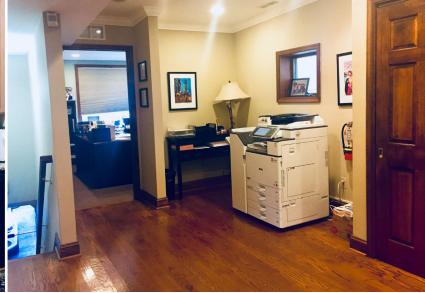

Interior finishes include hardwood and carpeted floors, painted sheet rock partition walls with stained wood base, exposed grid, suspended acoustical tile with layin fluorescent lighting panels and painted sheet rock ceiling surfaces and stained wood trim surfaces. All interior fixtures represent upgraded materials, and include 6-panel hardwood doors and stained chair rail.

### INTERIOR PHOTOS 69R W. MAIN STREET | WESTMINSTER, MARYLAND 21157