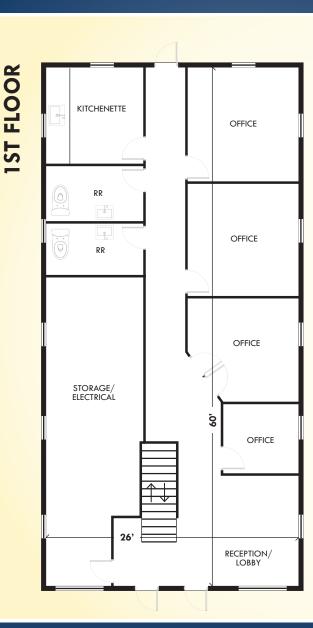

David Sciamarelli | Vice President

**↑ 410.953.0357 ► dsciamarelli@**mackenziecommercial.com

🛣 410.953.4857 🔀 cwalsh@mackenziecommercial.com

**FLOOR PLANS** 

69R W. MAIN STREET | WESTMINSTER, MARYLAND 21157

Drawings are not to scale and are not meant to be used for measuring or space planning purposes, but are a visual representation only.

Measurements are approximate.

2ND FLOOR KITCHENETTE RR RR HVAC SHOWER **RECEPTION** 

CONFERENCE

ROOM

OFFICE

OFFICE

OFFICE

OFFICE

**OFFICE** 