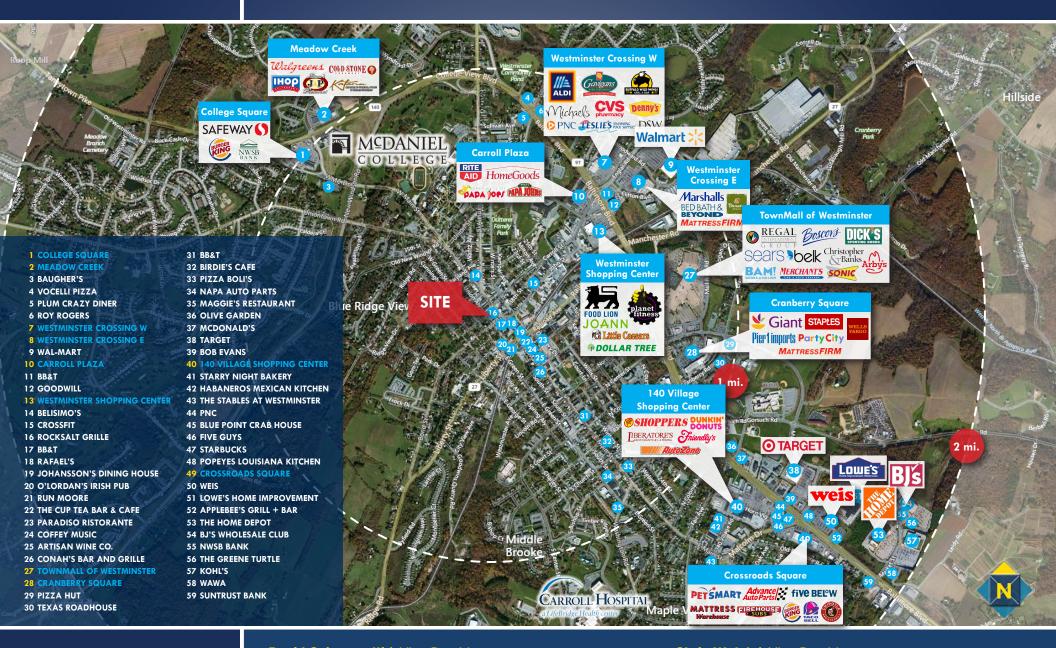

## NEARBY AMENITIES 69R W. MAIN STREET | WESTMINSTER, MARYLAND 21157

### WESTMINSTER TRADE AREA 69R W. MAIN STREET | WESTMINSTER, MARYLAND 21157