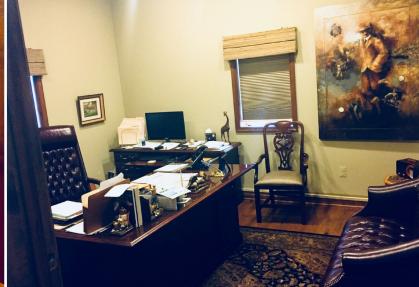

Interior finishes include hardwood and carpeted floors, painted sheet rock partition walls with stained wood base, exposed grid, suspended acoustical tile with layin fluorescent lighting panels and painted sheet rock ceiling surfaces and stained wood trim surfaces. All interior fixtures represent upgraded materials, and include 6-panel hardwood doors and stained chair rail.

### INTERIOR PHOTOS 69R W. MAIN STREET | WESTMINSTER, MARYLAND 21157