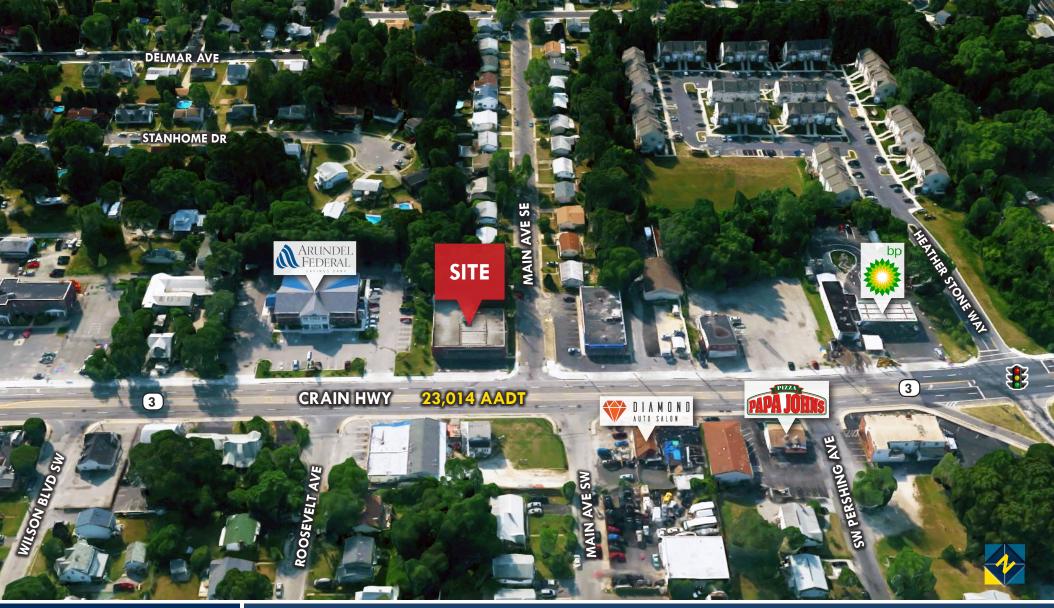

# **TRADE AREA** 703 CRAIN HIGHWAY S | GLEN BURNIE, MARYLAND 21061

 Laura Williams
 Tom Fidler
 CJ Koluch

 C 410.494.4864
 C 410.494.4860
 C 443.573.3207

 Iwilliams@mackenziecommercial.com
 Itidler@mackenziecommercial.com
 C koluch@mackenziecommercial.com

### LOT SIZE

0.36 Acres

ZONING C3 (Commercial - General)

**TRAFFIC COUNT** 23,014 AADT (Crain Hwy S)