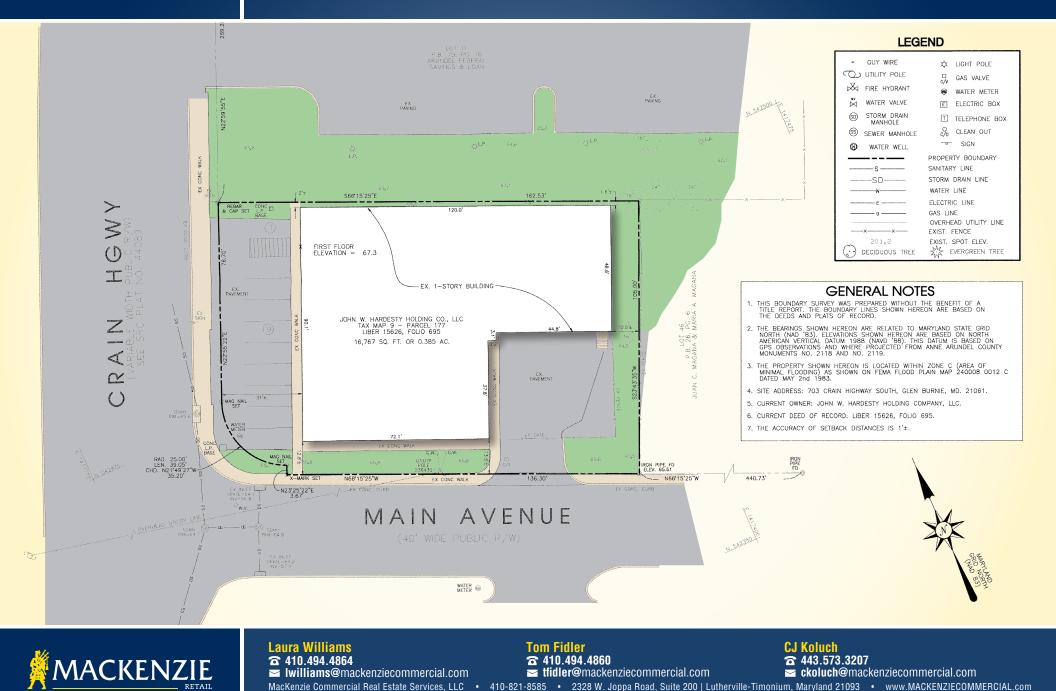

# **SURVEY** 703 Crain Highway S | glen Burnie, Maryland 21061

FOR LEASE

🖗 Anne Arundel County, MD

Laura WilliamsTom FidlerCJ KoluchC 410.494.4864C 410.494.4860C 443.573.3207Iwilliams@mackenziecommercial.comItidler@mackenziecommercial.comC koluch@mackenziecommercial.comMacKenzie Commercial Real Estate Services, LLC410-821-85852328 W. Joppa Road, Suite 200 | Lutherville-Timonium, Maryland 21093www.MACKENZIECOMMERCIAL.com

### LOT SIZE

0.36 Acres

ZONING C3 (Commercial - General)

**TRAFFIC COUNT** 23,014 AADT (Crain Hwy S)