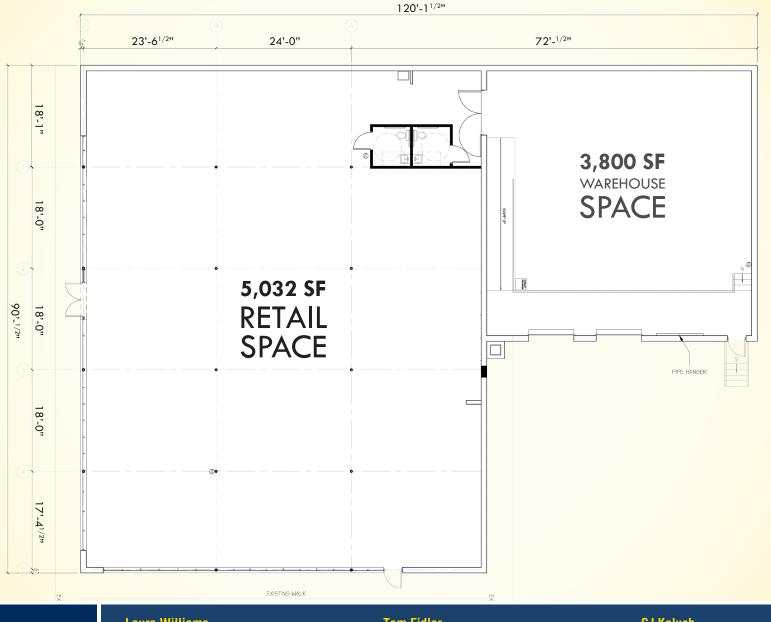

### **BUILDING SIZE**

8.832 sf

#### HIGHLIGHTS

- ► Stand-alone retail building, inclusive of 3,800 sf of warehouse space
- ► Corner location with strong visibility to the 23,000+ cars per day traveling Crain Highway
- ► C3 zoning allows for a variety of uses, including automotive, retail, service and medical
- Close proximity to BWI Airport, I-97, I-695, RT 2 (Ritchie Hwy), RT 100 & RT 10 (Arundel Expy)