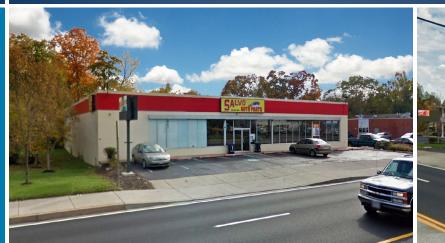

### **703 CRAIN HIGHWAY S** GLEN BURNIE, MARYLAND 21061

### **BUILDING SIZE**

8.832 sf

### LOT SIZE

0.36 Acres

ZONING C3 (Commercial - General)

**TRAFFIC COUNT** 23,014 AADT (Crain Hwy S)

#### HIGHLIGHTS

- ► Stand-alone retail building, inclusive of 3,800 sf of warehouse space
- ► Corner location with strong visibility to the 23,000+ cars per day traveling Crain Highway
- ► C3 zoning allows for a variety of uses, including automotive, retail, service and medical
- Close proximity to BWI Airport, I-97, I-695, RT 2 (Ritchie Hwy), RT 100 & RT 10 (Arundel Expy)