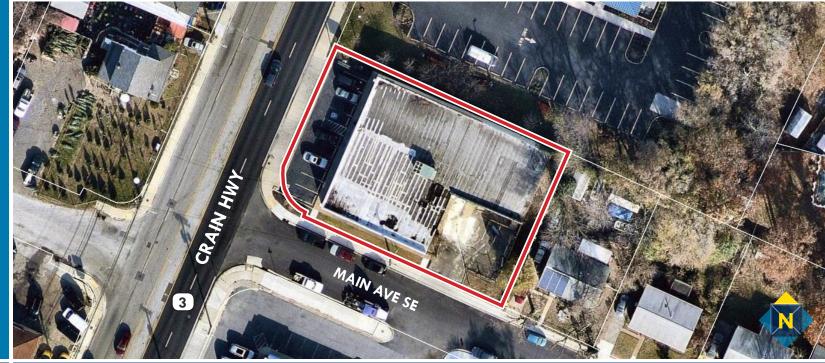

# **SURVEY** 703 Crain Highway S | glen Burnie, Maryland 21061

FOR LEASE

🖗 Anne Arundel County, MD

Laura WilliamsTom FidlerCJ KoluchC 410.494.4864C 410.494.4860C 443.573.3207Iwilliams@mackenziecommercial.comItidler@mackenziecommercial.comC koluch@mackenziecommercial.comMacKenzie Commercial Real Estate Services, LLC410-821-85852328 W. Joppa Road, Suite 200 | Lutherville-Timonium, Maryland 21093www.MACKENZIECOMMERCIAL.com

### LOT SIZE

0.36 Acres

ZONING C3 (Commercial - General)

**TRAFFIC COUNT** 23,014 AADT (Crain Hwy S)