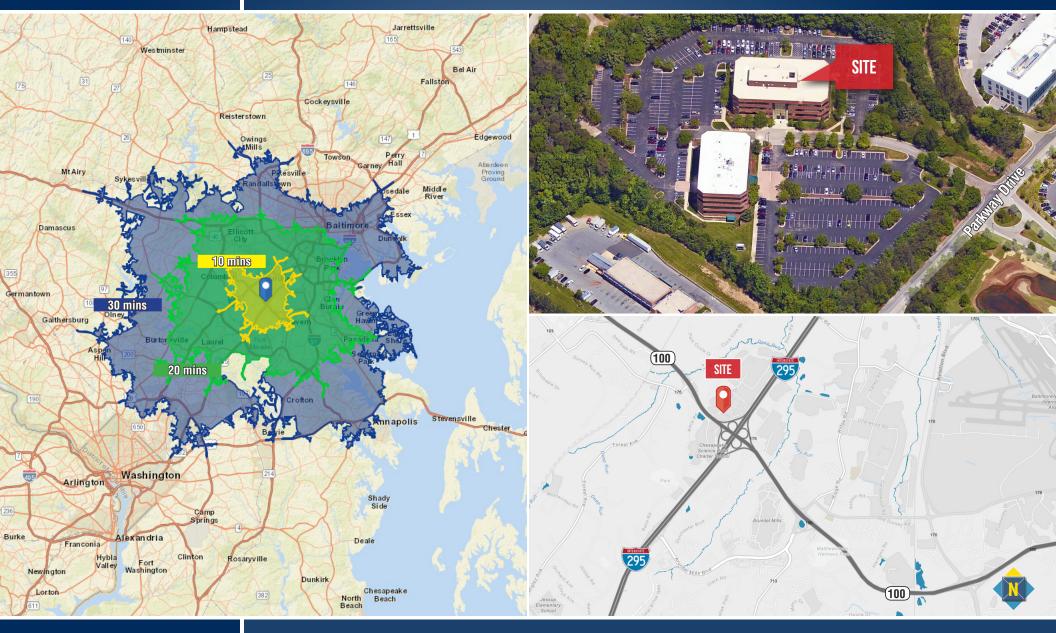

### SUBLEASE Anne Arundel County, MD LOCATION PARKWAY CENTER | 7240 PARKWAY DRIVE | HANOVER, MARYLAND 21076

Dave Sciamarelli | Real Estate Advisor 🙃 973.713.1846 🖻 dsciamarelli@mackenziecommercial.com

Allison Perry | Real Estate Advisor 🖀 443.573.3200 🔤 aperry@mackenziecommercial.com MacKenzie Commercial Real Estate Services, LLC • 443-573-3200 • 111 S. Calvert Street, Suite 2800 | Baltimore, Maryland 21202 • www.MACKENZIECOMMERCIAL.com