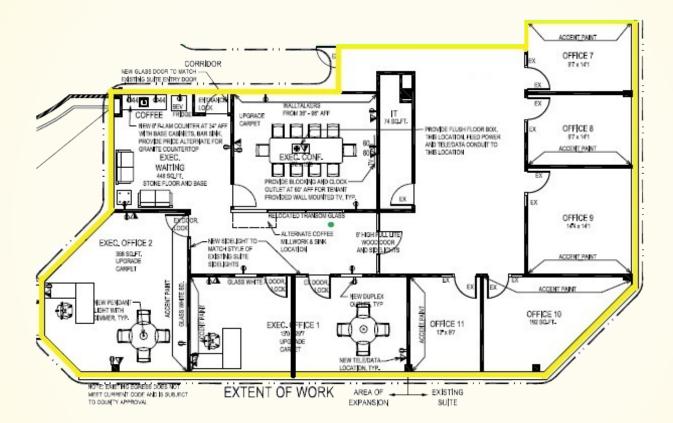

## SUITE 210: 2,000 - 4,000 SF PARKWAY CENTER | 7240 PARKWAY DRIVE | HANOVER, MARYLAND 21076

Dave Sciamarelli | Real Estate Advisor

🛜 973.713.1846 🔄 dsciamarelli@mackenziecommercial.com

Allison Perry | Real Estate Advisor 🖀 443.573.3200 🔤 aperry@mackenziecommercial.com MacKenzie Commercial Real Estate Services, LLC • 443-573-3200 • 111 S. Calvert Street, Suite 2800 | Baltimore, Maryland 21202 • www.MACKENZIECOMMERCIAL.com