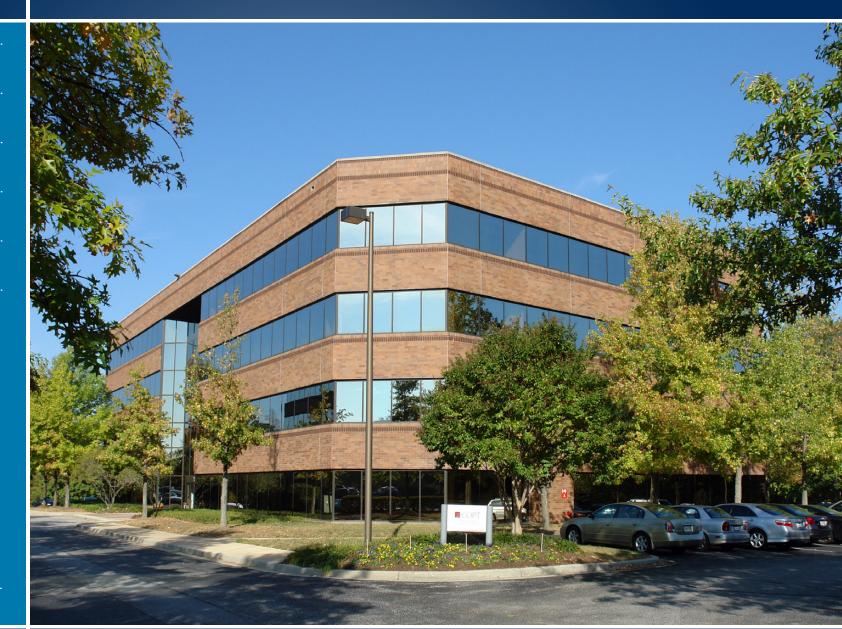

# PARKWAY CENTER 7240 PARKWAY DRIVE | HANOVER, MARYLAND 21076

#### HIGHLIGHTS

- ► 4-story Class A office building with recently renovated lobbies and common area
- Located within minutes of Arundel Mills, Fort Meade, BWI Airport, and MARC Station
- ► Surrounded by a complete range of business services, including hotels, day care, and restaurants
- Corporate neighborhood joining AT&T, Lockheed Martin, Allegis, and other leading companies