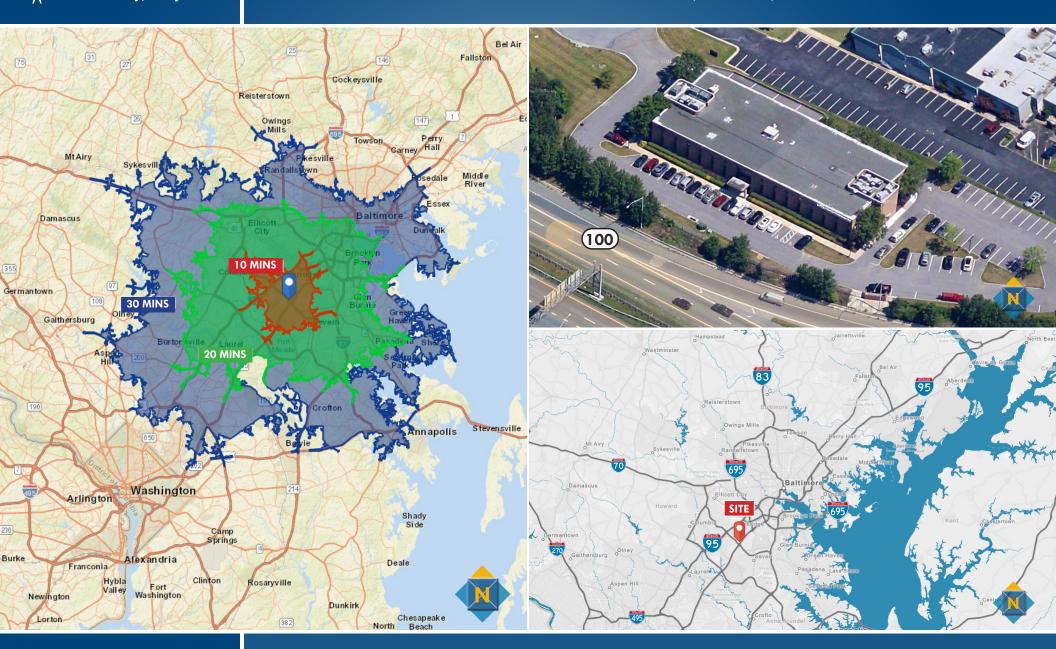

## **LOCATION**

PARKWAY INDUSTRIAL CENTER | 7257 PARKWAY DRIVE | HANOVER, MARYLAND, 21076