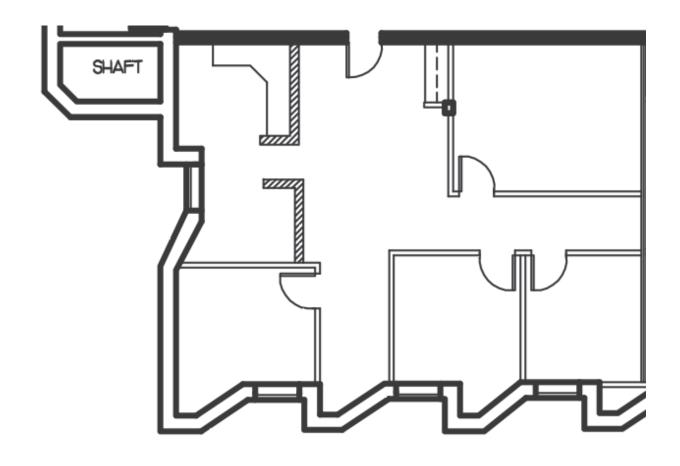

## **FLOOR PLAN**

**SUITE 150: 8,459 SF | 7257 PARKWAY DRIVE | HANOVER, MARYLAND, 21076** 

**SUITE 240: 1,105 SF | 7257 PARKWAY DRIVE | HANOVER, MARYLAND, 21076** 