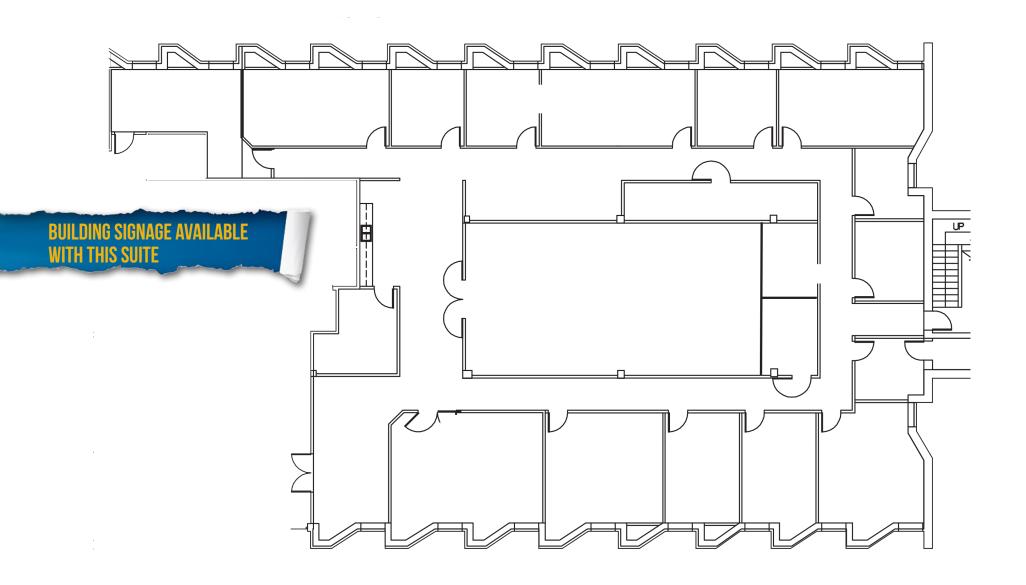

## **FLOOR PLAN**

**SUITE 150: 8,459 SF | 7257 PARKWAY DRIVE | HANOVER, MARYLAND, 21076** 

**SUITE 240: 1,105 SF | 7257 PARKWAY DRIVE | HANOVER, MARYLAND, 21076** 