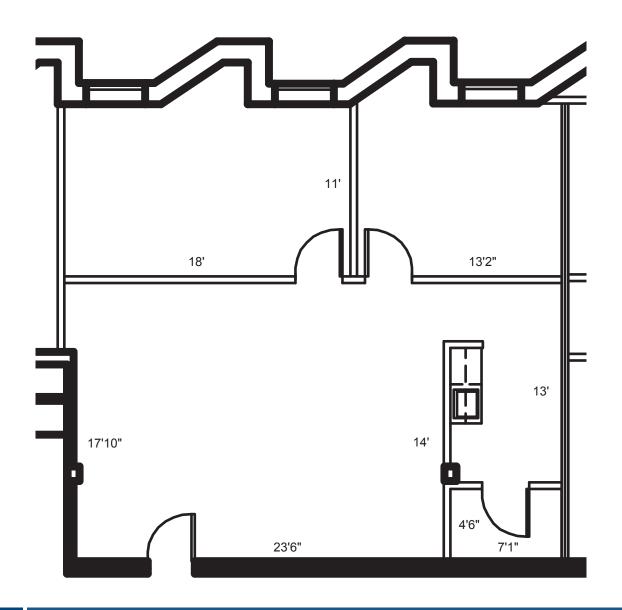

## **FLOOR PLAN**

**SUITE 250: 1,523 SF | 7257 PARKWAY DRIVE | HANOVER, MARYLAND, 21076** 