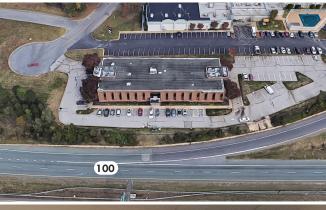

## **LOCATION**

PARKWAY INDUSTRIAL CENTER | 7257 PARKWAY DRIVE | HANOVER, MARYLAND, 21076

#### HIGHLIGHTS

- ► Excellent visibility from Route 100
- ► Building signage with visibility on Route 100 available for tenants over 4,000 sf
- ► LED lighting throughout
- ► Local landlord, professional management
- ► Plug and play
- ► Recent common area renovations