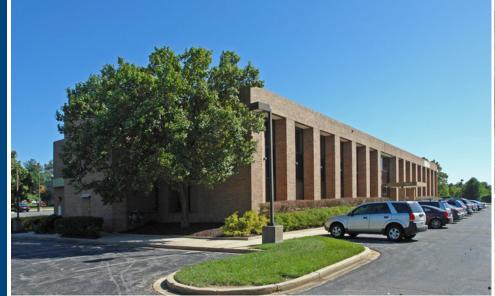

# PARKWAY INDUSTRIAL CENTER 7257 PARKWAY DRIVE | HANOVER, MARYLAND, 21076

#### HIGHLIGHTS

- ► Excellent visibility from Route 100
- ► Building signage with visibility on Route 100 available for tenants over 4,000 sf
- ► LED lighting throughout
- ► Local landlord, professional management
- ► Plug and play
- ► Recent common area renovations