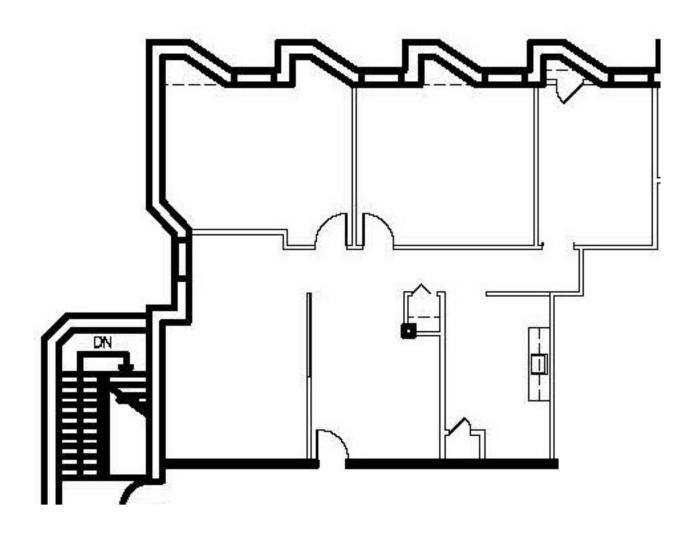

# FLOOR PLAN

**SUITE 260: 1,401 SF | 7257 PARKWAY DRIVE | HANOVER, MARYLAND, 21076** 