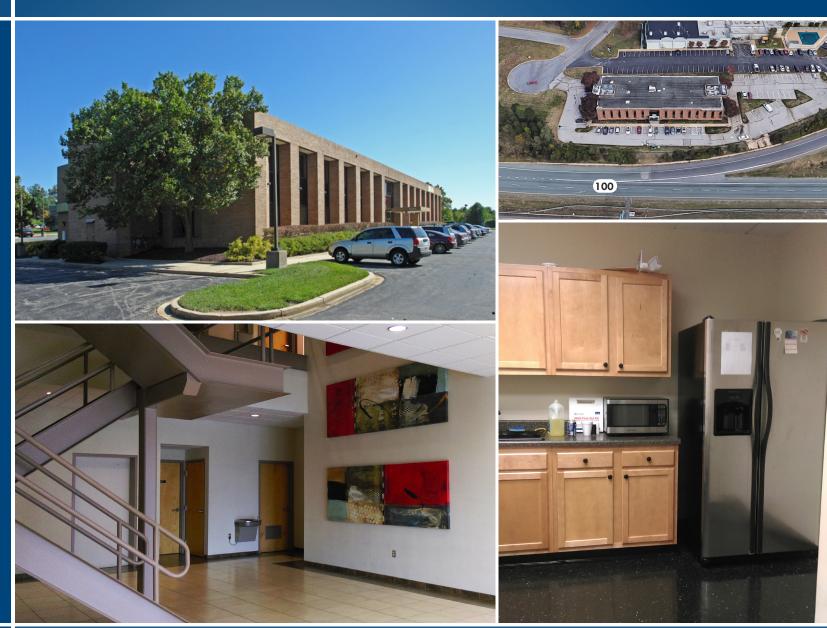

## PARKWAY INDUSTRIAL CENTER 7257 PARKWAY DRIVE | HANOVER, MARYLAND, 21076

**AVAILABLE** 

Suite 150: 8,459 sf (direct lobby access; divisible) Suite 240: 1,105 sf Suite 250: 1,523 sf Suite 260: 1,401 sf

## HIGHLIGHTS

- ► Excellent visibility from Route 100
- ► Building signage with visibility on Route 100 available for tenants over 4,000 sf
- ► LED lighting throughout
- ► Local landlord, professional management
- ► Plug and play
- Recent common area renovations