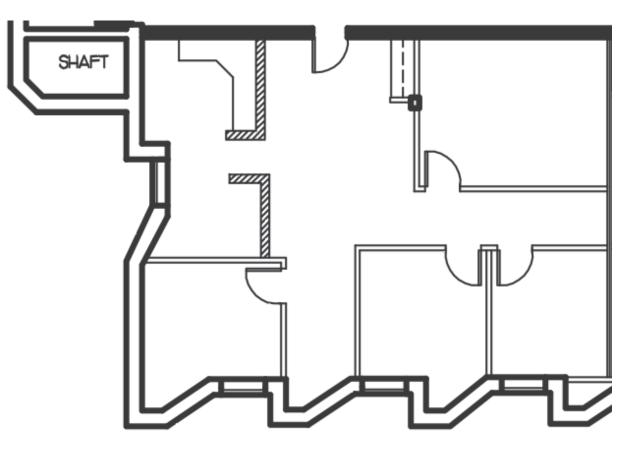

FLOOR PLAN Suite 150: 8,459 SF | 7257 Parkway Drive | Hanover, Maryland, 21076

MACKENZIE

Bethany Hobbs | Real Estate Advisor

🖀 410.953.0359 🖬 bhobbs@mackenziecommercial.com

Chris Bennett | Executive Vice President & Principal☎ 410.953.0352➡ cbennett@mackenziecommercial.com