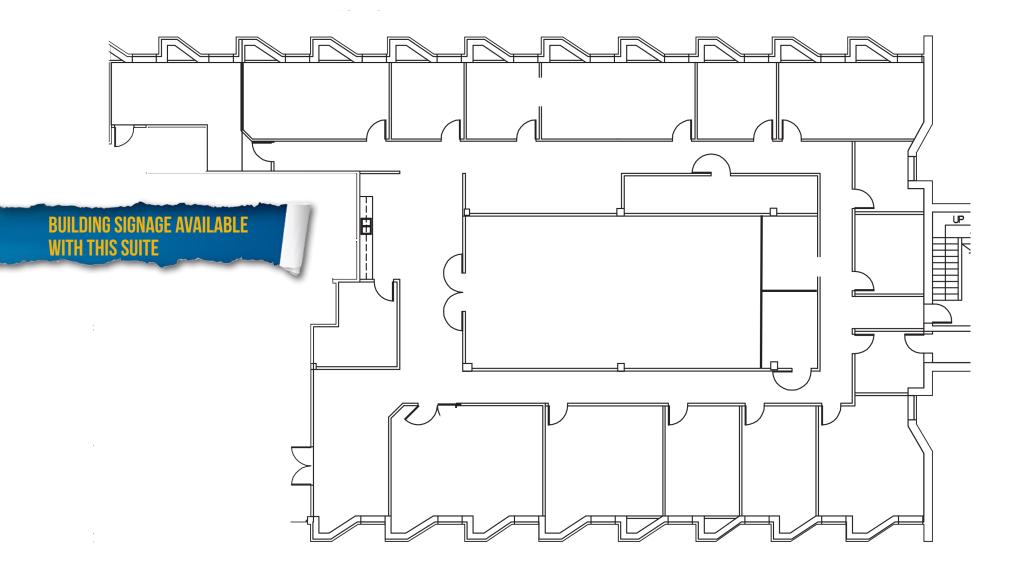

FLOOR PLAN Suite 150: 8,459 SF | 7257 Parkway Drive | Hanover, Maryland, 21076

MACKENZIE

Bethany Hobbs | Real Estate Advisor

🖀 410.953.0359 🖬 bhobbs@mackenziecommercial.com

Chris Bennett | Executive Vice President & Principal☎ 410.953.0352➡ cbennett@mackenziecommercial.com