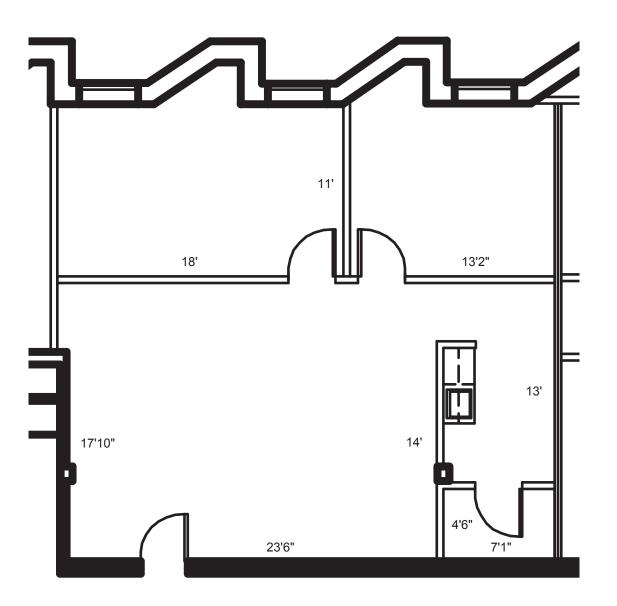

FLOOR PLAN Suite 150: 8,459 SF | 7257 Parkway Drive | Hanover, Maryland, 21076

MACKENZIE

Bethany Hobbs | Real Estate Advisor

🖀 410.953.0359 🖬 bhobbs@mackenziecommercial.com

Chris Bennett | Executive Vice President & Principal☎ 410.953.0352➡ cbennett@mackenziecommercial.com