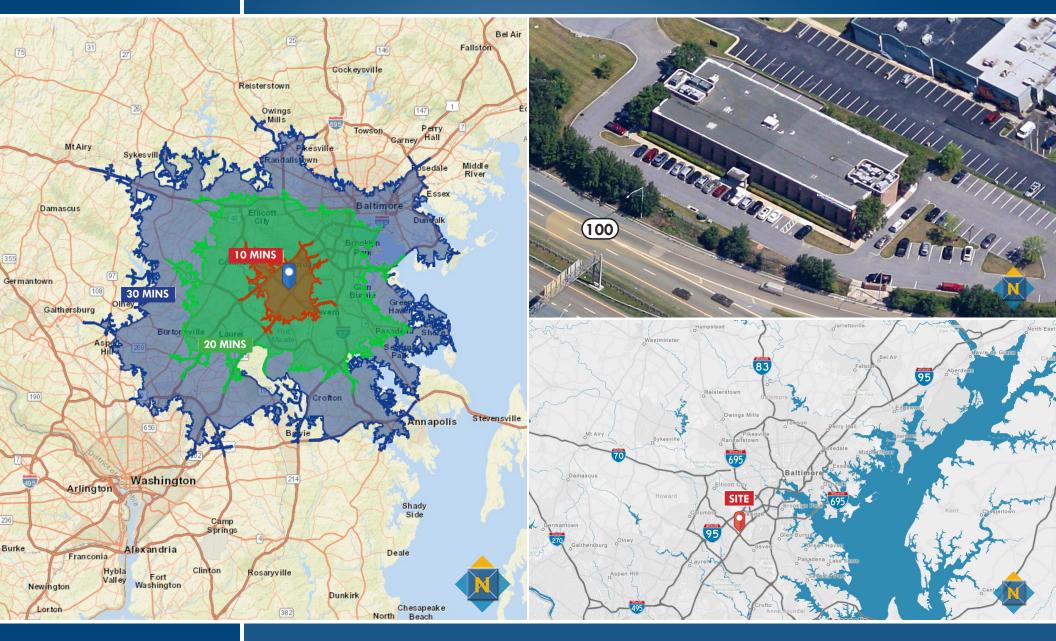

## FOR LEASE Anne Arundel County, MD LOCATION PARKWAY INDUSTRIAL CENTER | 7257 PARKWAY DRIVE | HANOVER, MARYLAND, 21076

Bethany Hobbs | Real Estate Advisor

중 410.953.0359 ≤ bhobbs@mackenziecommercial.com