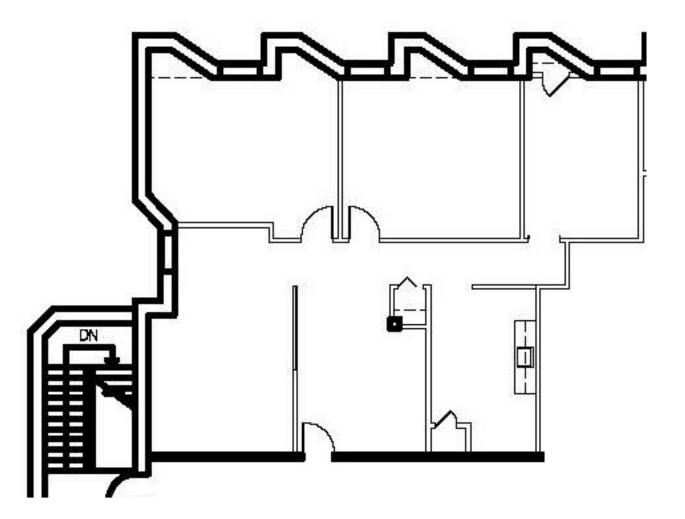

FLOOR PLAN Suite 150: 8,459 SF | 7257 Parkway Drive | Hanover, Maryland, 21076

MACKENZIE

Bethany Hobbs | Real Estate Advisor

🖀 410.953.0359 🖬 bhobbs@mackenziecommercial.com

Chris Bennett | Executive Vice President & Principal☎ 410.953.0352➡ cbennett@mackenziecommercial.com