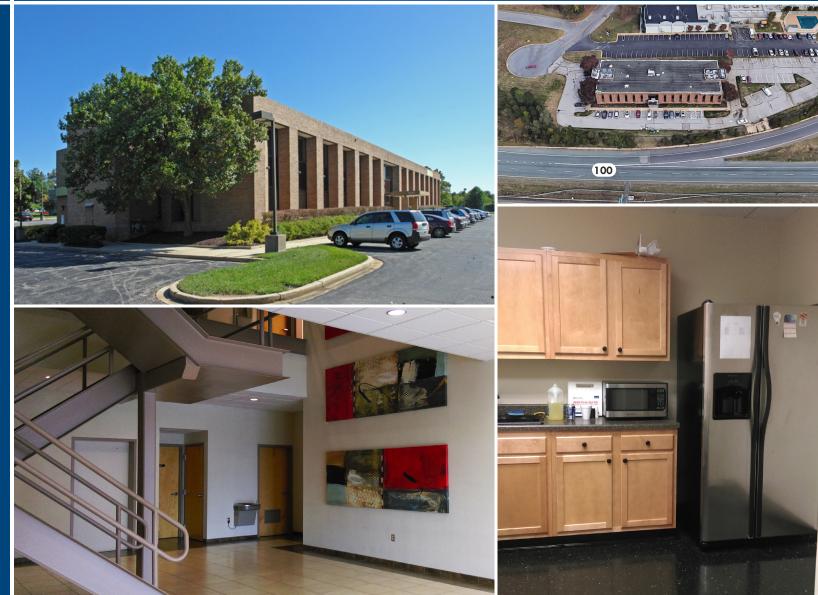

## PARKWAY INDUSTRIAL CENTER 7257 PARKWAY DRIVE | HANOVER, MARYLAND, 21076

**AVAILABLE** 

Suite 150: 8,459 sf (direct lobby access; divisible) Suite 250: 1,523 sf Suite 260: 1,401 sf

## HIGHLIGHTS

- **Excellent visibility from Route 100**
- **Building signage with visibility on** Route 100 available for tenants over 4,000 sf
- ► LED lighting throughout
- ► Local landlord, professional management
- ► Plug and play
- Recent common area renovations