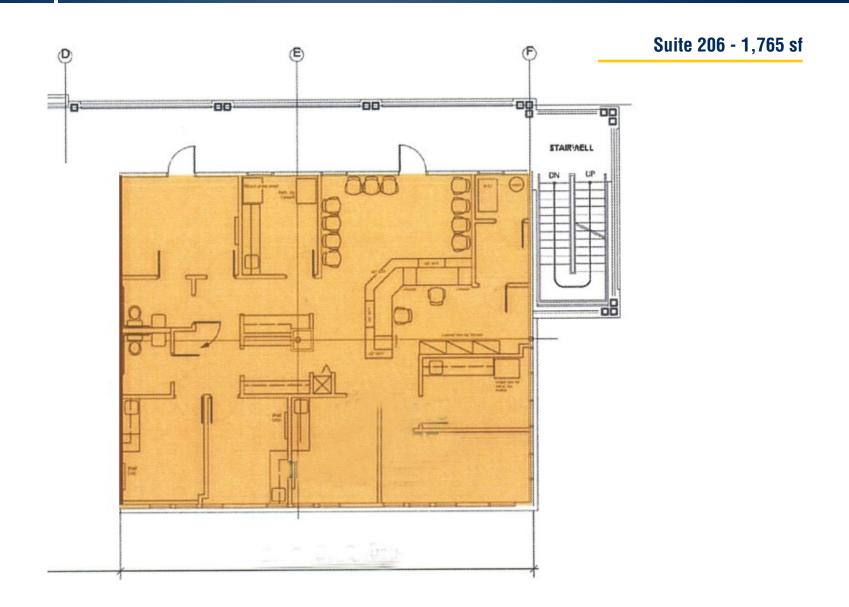

# FOR SALE Anne Arundel County, MD

### **FLOOR PLAN**

**ELKRIDGE CROSSING | 7310 ESQUIRE COURT | ELKRIDGE, MARYLAND 21075** 

#### **AVAILABLE**

Unit 206: 1.765 sf (improved medical office)