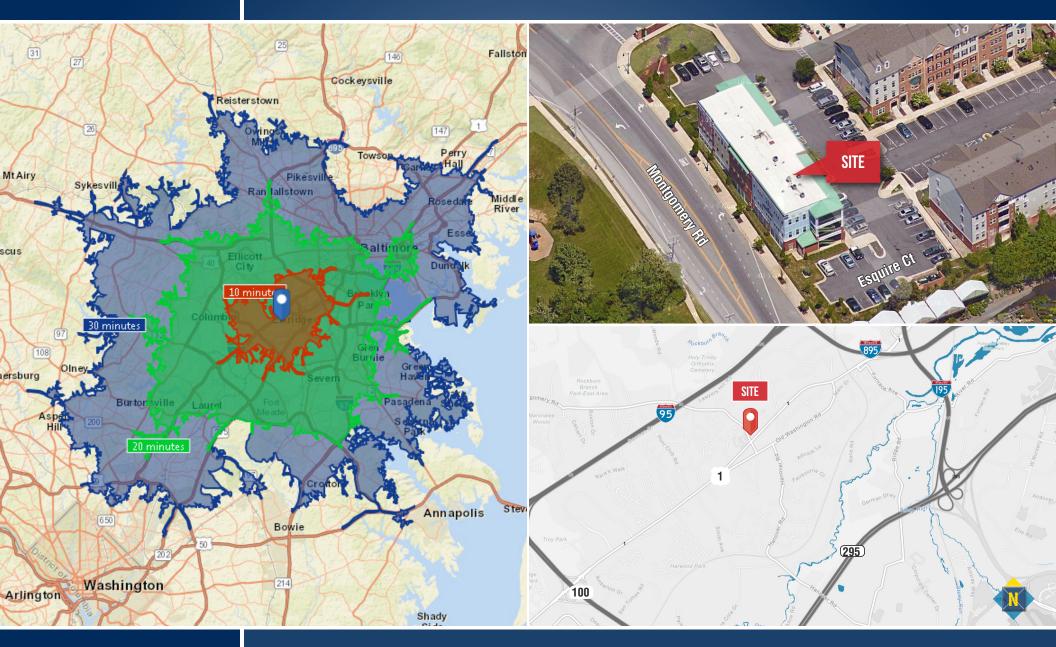

# FOR SALE Anne Arundel County, MD

## LOCATION AND DRIVE TIMES ELKRIDGE CROSSING | 7310 ESQUIRE COURT | ELKRIDGE, MARYLAND 21075