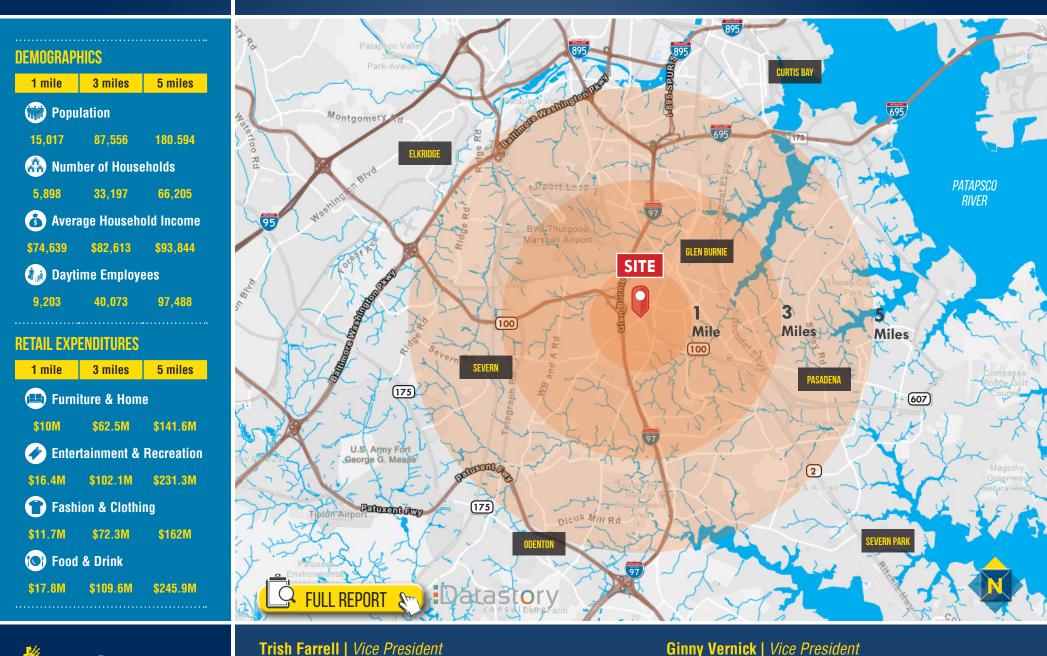

### DEMOGRAPHICS 7699 QUARTERFIELD ROAD | GLEN BURNIE, MARYLAND 21061

🙃 410.974.9003 🖂 tfarrell@mackenziecommercial.com

Ginny Vernick | Vice President 🖀 410.953.0368 🔤 gvernick@mackenziecommercial.com MacKenzie Commercial Real Estate Services, LLC • 410-974-9336 • 410 Severn Avenue | Annapolis, Maryland 21403 • www.MACKENZIECOMMERCIAL.com