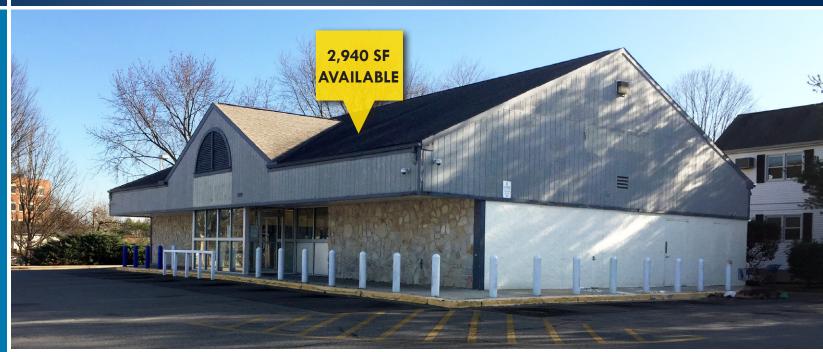

### **7699 QUARTERFIELD ROAD**

**GLEN BURNIE, MARYLAND 21061** 

#### **AVAILABLE**

2.940 sf

#### LOT SIZE

.748 Acres

#### ZONING

C1 (Local Commercial District)

#### **SALE PRICE**

\$1.100.000

#### HIGHLIGHTS

- **Free standing hard corner** location
- ► Great visibility with means of egress on Quarterfield Road and Old Stage Road
- ► Within minutes of I-97 and Route 10
- ► Use restrictions include coffee. convenience, and drug stores
- ► Permitted uses include day care, banks, veterinary, grocery, fitness, medical, and office.