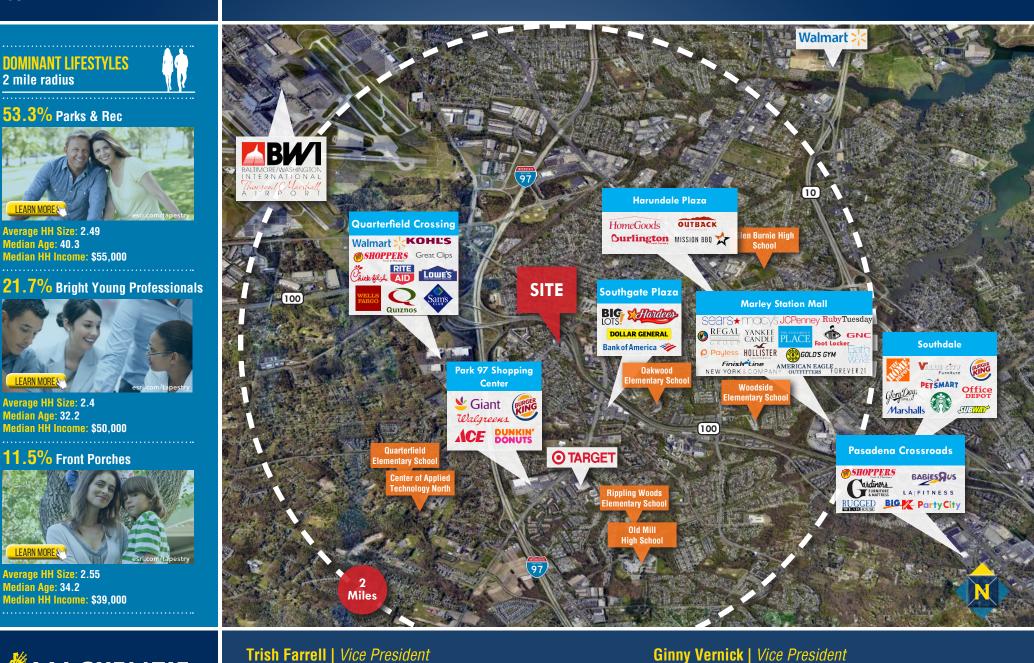

### **TRADE AREA** 7699 QUARTERFIELD ROAD | GLEN BURNIE, MARYLAND 20161

🙃 410.974.9003 🖂 tfarrell@mackenziecommercial.com

MacKenzie Commercial Real Estate Services, LLC • 410-974-9336 • 410 Severn Avenue | Annapolis, Maryland 21403 • www.MACKENZIECOMMERCIAL.com