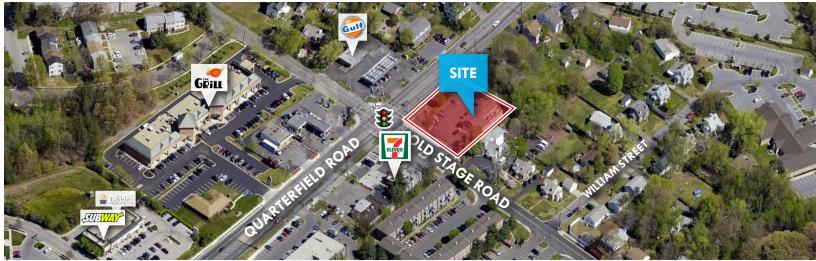

#### **TRAFFIC COUNT**

8,852 AADT (Quarterfield Rd) 6,392 AADT (Old Stage Rd)

#### HIGHLIGHTS

- **Free standing hard corner** location
- ► Great visibility with means of egress on Quarterfield Road and Old Stage Road
- ► Within minutes of I-97 and Route 10
- ► Use restrictions include coffee. convenience, and drug stores
- ► Permitted uses include day care, banks, veterinary, grocery, fitness, medical, and office.

### **TRADE AREA** 7699 QUARTERFIELD ROAD | GLEN BURNIE, MARYLAND 20161

🙃 410.974.9003 🖂 tfarrell@mackenziecommercial.com

MacKenzie Commercial Real Estate Services, LLC • 410-974-9336 • 410 Severn Avenue | Annapolis, Maryland 21403 • www.MACKENZIECOMMERCIAL.com