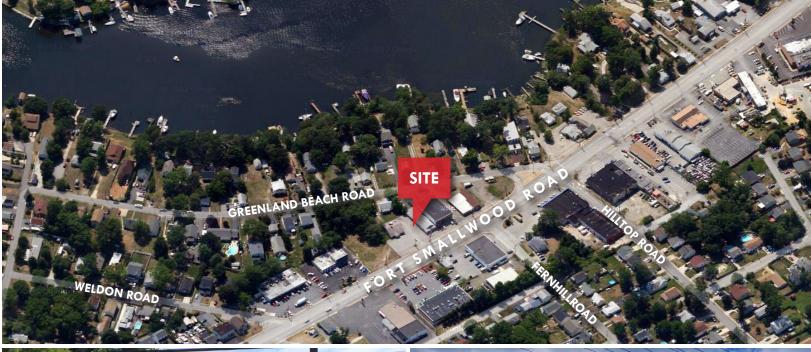

## 8112 FORT SMALLWOOD ROAD BALTIMORE, MARYLAND 21226

#### **AVAILABLE**

2.000 sf

### **LOT SIZE**

.5 Acres

C3 (General Commercial District)

### **TRAFFIC COUNT**

16,879 AADT (Fort Smallwood Rd)

### RATE

Lease - \$12 psf, NNN Sale - \$325,000

#### **HIGHLIGHTS**

- ► Free standing 2,000 sf building
- ► Ideal for martial arts or dance studio
- ► Property is improved by one house in rear and one small building at roadside
- ► Rear house has monthly income of \$1,350.00 per month
- ► Land area equals 21,745 sf