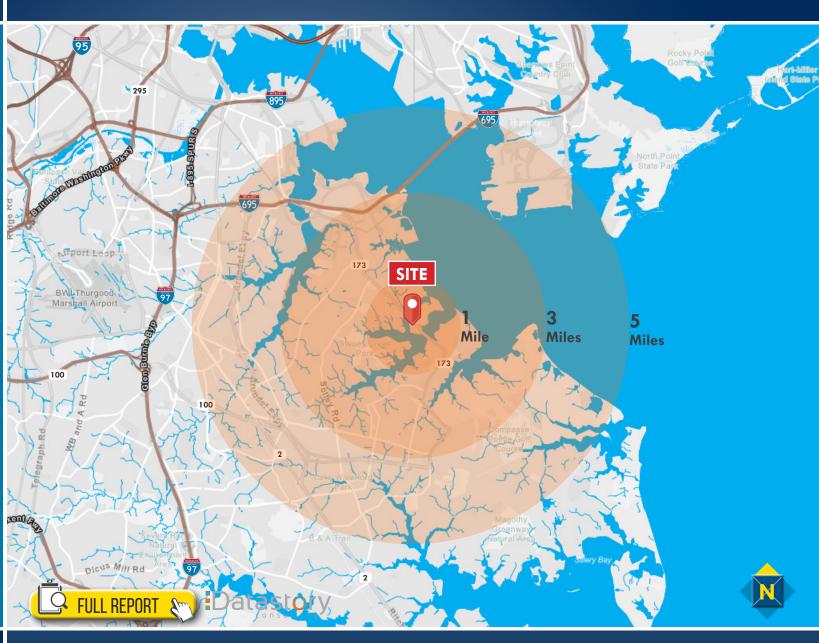

**HIGHLIGHTS**

- ► Free standing 2,000 sf building
- ► Ideal for martial arts or dance studio
- ► Property is improved by one house in rear and one small building at roadside
- ► Rear house has monthly income of \$1,350.00 per month
- ► Land area equals 21,745 sf











## SALE/LEASE Anne Arundel County, MD

### TRADE AREA

8112 FORT SMALLWOOD ROAD | BALTIMORE, MARYLAND 21226

### **DOMINANT LIFESTYLES**

1 mile radius

34.5% Pleasantville



Median Age: 41.9 Median HH Income: \$85,000

### **33.7%** Enterprising Professionals



Average HH Size: 2.46 Median Age: 34.8 Median HH Income: \$77,000

### 31.8% Soccer Moms



Median Age: 36.6 Median HH Income: \$84,000





## SALE/LEASE Anne Arundel County, MD

### **DEMOGRAPHICS**

8112 FORT SMALLWOOD ROAD | BALTIMORE, MARYLAND 21226