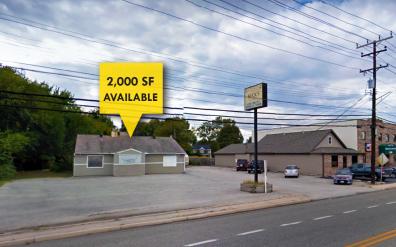

#### **AVAILABLE**

2.000 sf

#### **HIGHLIGHTS**

- ► Free standing 2,000 sf building
- ► Ideal for martial arts or dance studio
- ► Property is improved by one house in rear and one small building at roadside
- ► Rear house has monthly income of \$1,350.00 per month
- ► Land area equals 21,745 sf