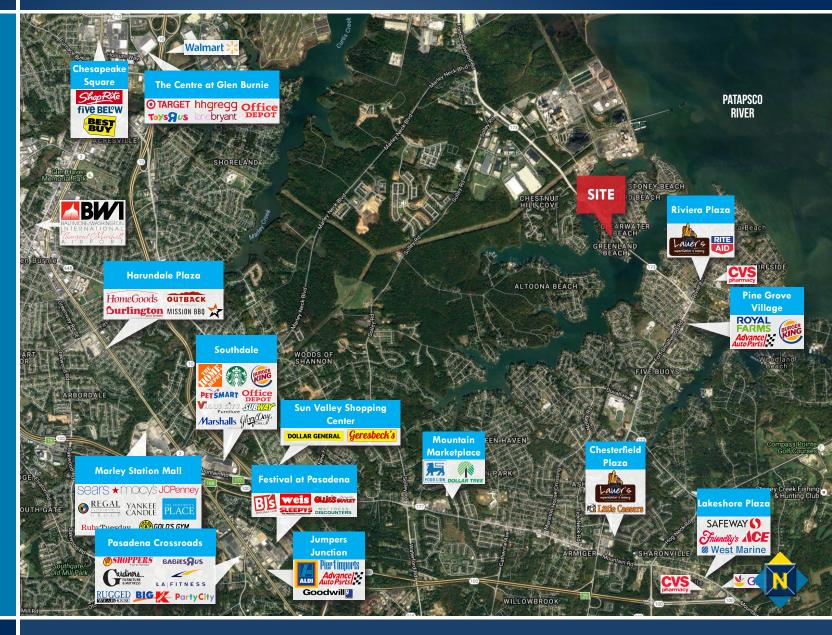

District)

### **TRAFFIC COUNT**

16,879 AADT (Fort Smallwood Rd)

### RATE

Lease - \$12 psf, NNN Sale - \$325,000

#### **HIGHLIGHTS**

- ► Free standing 2,000 sf building
- ► Ideal for martial arts or dance studio
- ► Property is improved by one house in rear and one small building at roadside
- ► Rear house has monthly income of \$1,350.00 per month
- ► Land area equals 21,745 sf











## SALE/LEASE Anne Arundel County, MD

### TRADE AREA

8112 FORT SMALLWOOD ROAD | BALTIMORE, MARYLAND 21226

### **DOMINANT LIFESTYLES**

1 mile radius

34.5% Pleasantville



Median Age: 41.9 Median HH Income: \$85,000

### **33.7%** Enterprising Professionals



Average HH Size: 2.46 Median Age: 34.8 Median HH Income: \$77,000

### 31.8% Soccer Moms



Median Age: 36.6 Median HH Income: \$84,000





## SALE/LEASE Anne Arundel County, MD

### **DEMOGRAPHICS**

8112 FORT SMALLWOOD ROAD | BALTIMORE, MARYLAND 21226