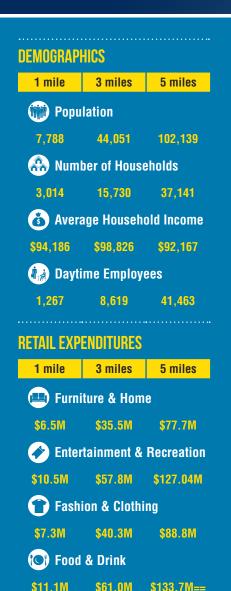

## **HIGHLIGHTS**

- ► Free standing 2,000 sf building
- ► Ideal for martial arts or dance studio
- ► Property is improved by one house in rear and one small building at roadside
- ► Rear house has monthly income of \$1,350.00 per month
- ► Land area equals 21,745 sf











## SALE/LEASE Anne Arundel County, MD

### TRADE AREA

8112 FORT SMALLWOOD ROAD | BALTIMORE, MARYLAND 21226

### **DOMINANT LIFESTYLES**

1 mile radius

34.5% Pleasantville



Median Age: 41.9 Median HH Income: \$85,000

### **33.7%** Enterprising Professionals



Average HH Size: 2.46 Median Age: 34.8 Median HH Income: \$77,000

### 31.8% Soccer Moms



Median Age: 36.6 Median HH Income: \$84,000





## SALE/LEASE Anne Arundel County, MD

### **DEMOGRAPHICS**

8112 FORT SMALLWOOD ROAD | BALTIMORE, MARYLAND 21226