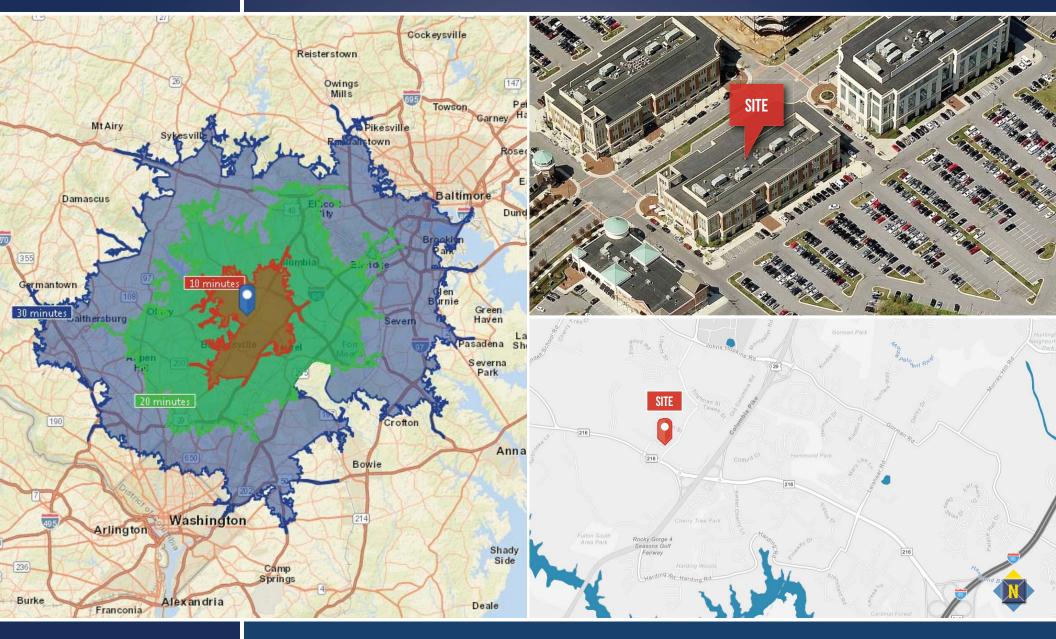

## SUBLEASE Howard County, Maryland LOCATION MAPLE LAWN OFFICE I | 8171 MAPLE LAWN BOULEVARD | MAPLE LAWN, MARYLAND 20759

Dave Sciamarelli I Real Estate Advisor

Bethany Hobbs | Real Estate Advisor ☎ 410.212.6602 M bhobbs@mackenziecommercial.com MacKenzie Commercial Real Estate Services, LLC • 443-573-3200 • 111 S. Calvert Street, Suite 2800 | Baltimore, Maryland 21202 • www.MACKENZIECOMMERCIAL.com