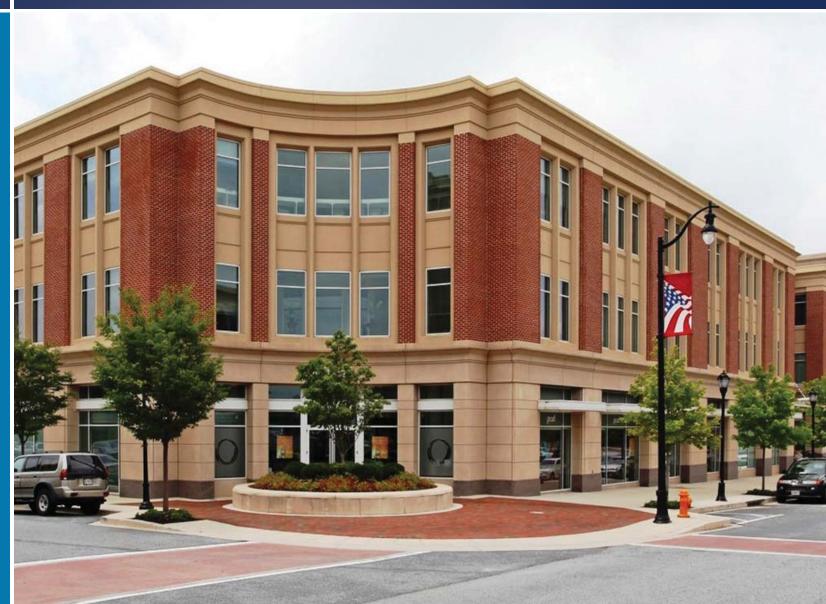

## **MAPLE LAWN OFFICE** 8171 MAPLE LAWN BOULEVARD | MAPLE LAWN, MARYLAND 20759

### HIGHLIGHTS

- **Brand new "Techie" open floor** plan concept with FIOS and **Comcast internet**
- ► Furniture may be included
- ► Located in the corridor's best and award winning mixed-use community
- ► Strategically located between **Baltimore and DC with easy** access to I-95, Rt. 29 and 216
- ► State-of-the-art mechanical and energy management systems