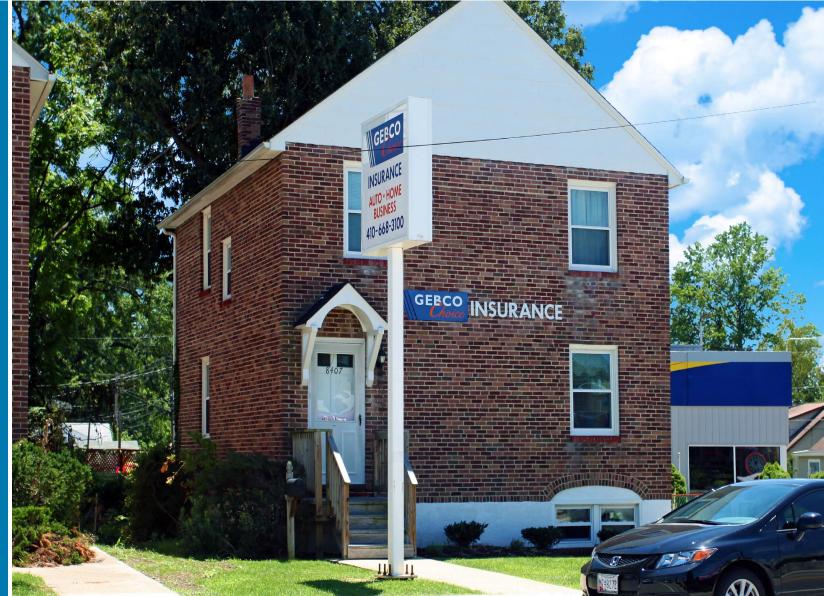

# **8407 HARFORD ROAD** PARKVILLE, MARYLAND 21234

#### **BUILDING SIZE**

1.612 sf

#### HIGHLIGHTS

- ► Retail/office property with Harford Road signage
- ► 1,612 sf building with two restrooms, kitchenette, five offices and a reception area
- Located on .11 acres of land
- ► Zoning allows for a wide variety of uses
- ► High visibility on Harford Road (21,042 vehicles per day)