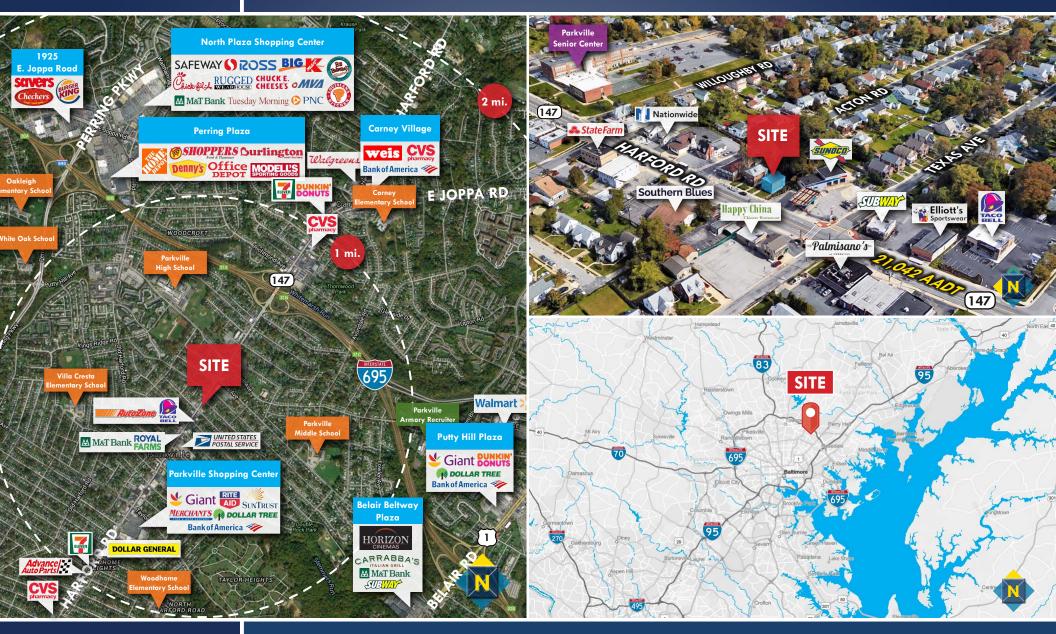

#### ZONING

**BL AS (Business Local)** 

**TRAFFIC COUNT** 21,042 AADT (Harford Rd / Rt. 147)

#### HIGHLIGHTS

- ► Retail/office property with Harford Road signage
- ► 1,612 sf building with two restrooms, kitchenette, five offices and a reception area
- Located on .11 acres of land
- ► Zoning allows for a wide variety of uses
- ► High visibility on Harford Road (21,042 vehicles per day)

## **FOR SALE Baltimore County, MD LOCATION 8407 HARFORD ROAD | PARKVILLE, MARYLAND 21234**

Henson FordMatt MuellerBill WhittyC 410.494.6657C 410.494.6658C 410.494.4862S hford@mackenziecommercial.comS mmueller@mackenziecommercial.comS bwhitty@mackenziecommercial.comMacKenzie Commercial Real Estate Services, LLC410-821-85852 328 W. Joppa Road, Suite 200 | Lutherville-Timonium, Maryland 21093• www.MACKENZIECOMMERCIAL.com