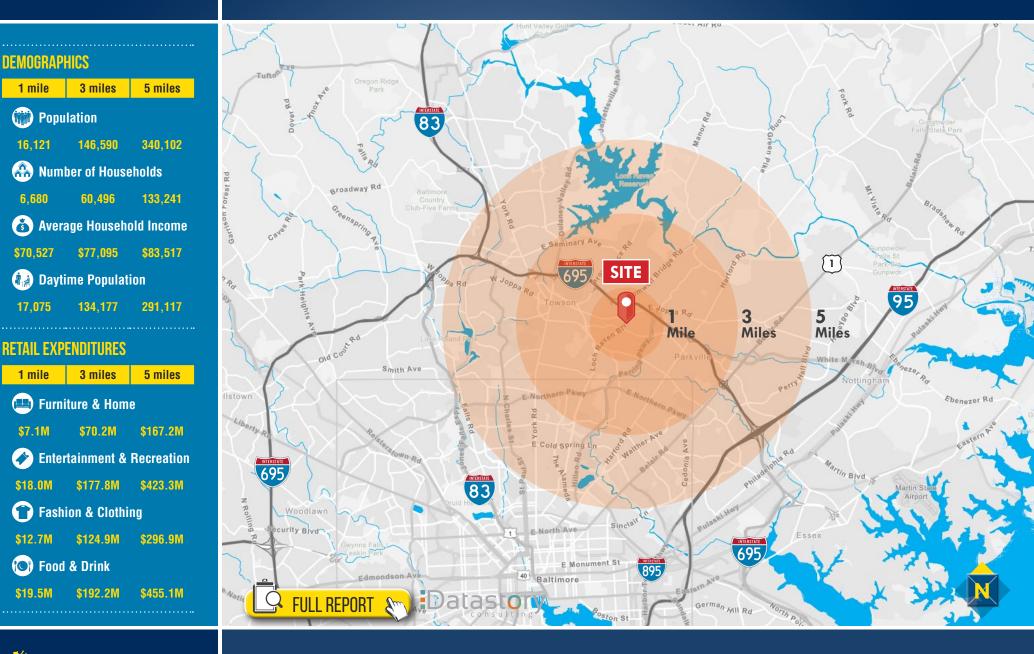

# FOR LEASE Baltimore County, MD

DEMOGRAPHICS

1 mile

16.121

6.680

\$70.527

17.075

1 mile

\$7.1M

\$18.0M

\$12.7M

\$19.5M

MACKENZIE

Š

(iiii)

## **LOCATION / DEMOGRAPHICS** 8509 LOCH RAVEN BOULEVARD | TOWSON, MARYLAND 21286