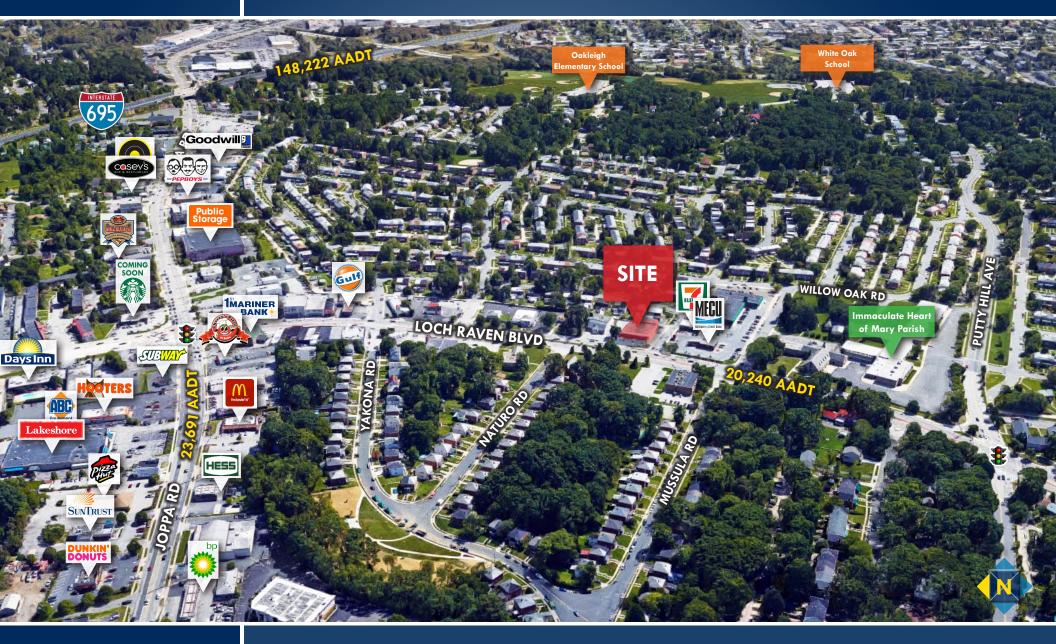

busy Loch Raven Boulevard / Rt. 542
- Minutes from Towson
- ► Easy/convenient access to I-695









 Josh Rosati
 Senior Real Estate Advisor
 Advisor
 Josh Rosati
 Josh Rosati@mackenziecommercial.com

 MacKenzie Commercial Real Estate Services, LLC
 • 410-821-8585
 • 2328 W. Joppa Road, Suite 200 | Lutherville-Timonium, Maryland 21093
 • www.MACKENZIECOMMERCIAL.com

## FOR LEASE Baltimore County, MD

### **INTERIOR PHOTOS** 8509 LOCH RAVEN BOULEVARD | TOWSON, MARYLAND 21286





Josh RosatiSenior Real Estate AdvisorC 443.573.3204jrosati@mackenziecommercial.comMacKenzie Commercial Real Estate Services, LLC• 410-821-8585• 2328 W. Joppa Road, Suite 200 | Lutherville-Timonium, Maryland 21093• www.MACKENZIECOMMERCIAL.com

### **BIRDSEYE** 8509 Loch Raven Boulevard | Towson, Maryland 21286





FOR LEASE Baltimore County, MD

Josh RosatiSenior Real Estate AdvisorC 443.573.3204Image: jrosati@mackenziecommercial.comMacKenzie Commercial Real Estate Services, LLC410-821-85852328 W. Joppa Road, Suite 200 | Lutherville-Timonium, Maryland 21093•www.MACKENZIECOMMERCIAL.com

# FOR LEASE Baltimore County, MD

### **TRADE AREA** 8509 LOCH RAVEN BOULEVARD | TOWSON, MARYLAND 21286



#### Josh Rosati | Senior Real Estate Advisor

**a** 443.573.3204

**jrosati@**mackenziecommercial.com

MACKENZIE

# FOR LEASE Baltimore County, MD

DEMOGRAPHICS

1 mile

16.121

6.680

\$70.527

17.075

1 mile

\$7.1M

\$18.0M

\$12.7M

\$19.5M

MACKENZIE

Š

(iiii)

## **LOCATION / DEMOGRAPHICS** 8509 LOCH RAVEN BOULEVARD | TOWSON, MARYLAND 21286



#### Josh Rosati | Senior Real Estate Advisor

**a** 443.5