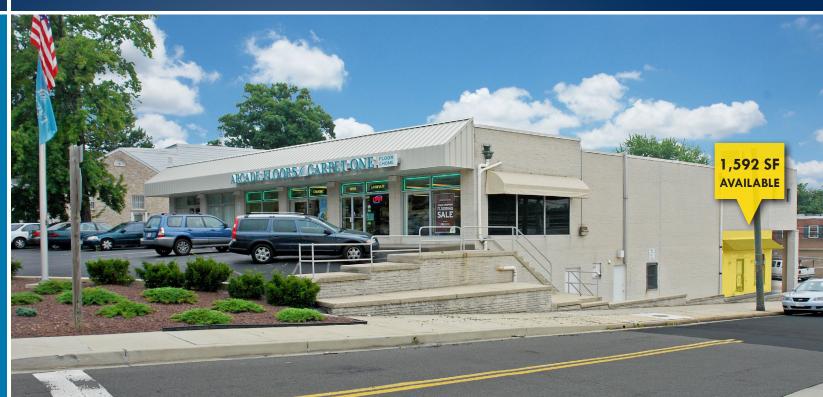

### **8509 LOCH RAVEN BOULEVARD** Towson, Maryland 21286

AVAILABLE

1,592 sf

BUILDING SIZE 15,496 sf - 2 levels

ZONING

BL (Business Local)

TRAFFIC COUNT 20,240 AADT (Loch Raven Blvd)

RENTAL RATE \$15.07 psf, Modified Gross

#### HIGHLIGHTS

- **Former long-time hair salon**
- Great potential office/retail location on busy Loch Raven Boulevard / Rt. 542
- Minutes from Towson
- ► Easy/convenient access to I-695

 Josh Rosati
 Senior Real Estate Advisor
 Advisor
 Josh Rosati
 Josh Rosati@mackenziecommercial.com

## FOR LEASE Baltimore County, MD