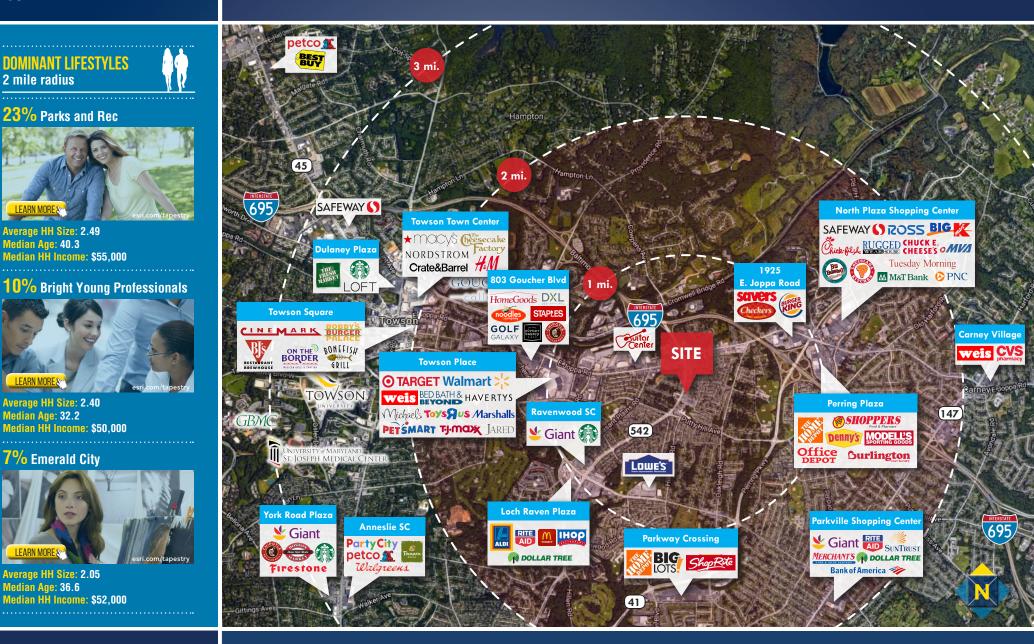

Baltimore County, MD

### **INTERIOR PHOTOS** 8509 LOCH RAVEN BOULEVARD | TOWSON, MARYLAND 21286





Josh RosatiSenior Real Estate AdvisorC 443.573.3204jrosati@mackenziecommercial.comMacKenzie Commercial Real Estate Services, LLC• 410-821-8585• 2328 W. Joppa Road, Suite 200 | Lutherville-Timonium, Maryland 21093• www.MACKENZIECOMMERCIAL.com

### **BIRDSEYE** 8509 Loch Raven Boulevard | Towson, Maryland 21286





FOR LEASE Baltimore County, MD

Josh RosatiSenior Real Estate AdvisorC 443.573.3204Image: jrosati@mackenziecommercial.comMacKenzie Commercial Real Estate Services, LLC410-821-85852328 W. Joppa Road, Suite 200 | Lutherville-Timonium, Maryland 21093•www.MACKENZIECOMMERCIAL.com

# FOR LEASE Baltimore County, MD

### **TRADE AREA** 8509 LOCH RAVEN BOULEVARD | TOWSON, MARYLAND 21286



#### Josh Rosati | Senior Real Estate Advisor

**a** 443.573.3204

**jrosati@**mackenziecommercial.com

MACKENZIE

# FOR LEASE Baltimore County, MD

DEMOGRAPHICS

1 mile

16.121

6.680

\$70.527

17.075

1 mile

\$7.1M

\$18.0M

\$12.7M

\$19.5M

MACKENZIE

Š

(iiii)

## **LOCATION / DEMOGRAPHICS** 8509 LOCH RAVEN BOULEVARD | TOWSON, MARYLAND 21286



#### Josh Rosati | Senior Real Estate Advisor

**a** 443.573.3204

**jrosati@**mackenziecommercial.com

No warranty or representation, expressed or implied, is made as to the accuracy of the information contained herein, and same is submitted subject to errors, omissions, change of price, rental or other conditions, withdrawal without notice, and to any specific listing conditions imposed by our principals.