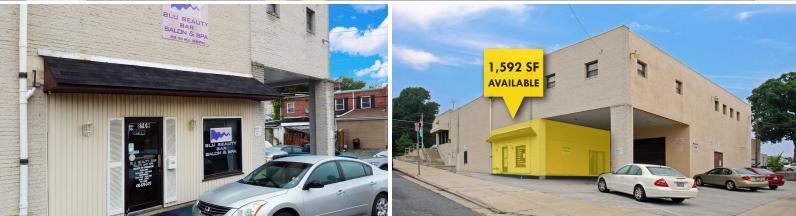

### **8509 LOCH RAVEN BOULEVARD** Towson, Maryland 21286

AVAILABLE

1,592 sf

BUILDING SIZE 15,496 sf - 2 levels

ZONING

BL (Business Local)

TRAFFIC COUNT 20,240 AADT (Loch Raven Blvd)

RENTAL RATE \$15.07 psf, Modified Gross

#### HIGHLIGHTS

- **Former long-time hair salon**
- Great potential office/retail location on busy Loch Raven Boulevard / Rt. 542
- Minutes from Towson
- ► Easy/convenient access to I-695

 Josh Rosati
 Senior Real Estate Advisor
 Advisor
 Josh Rosati
 Josh Rosati@mackenziecommercial.com

# FOR LEASE Baltimore County, MD