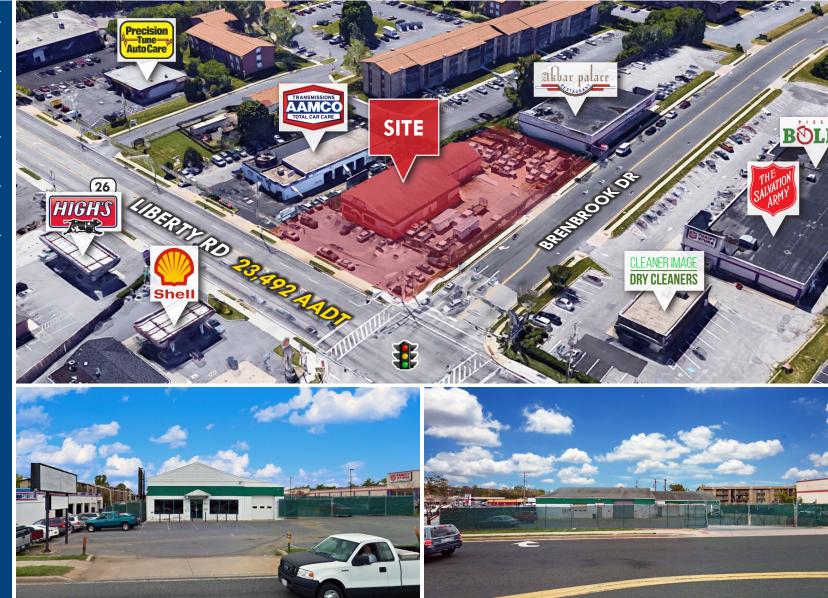

# **RETAIL REDEVELOPMENT/AUTO REPAIR BLDG.** 8711 LIBERTY ROAD | RANDALLSTOWN, MARYLAND 21133

John Harrington | Senior Vice President & Principal 2 410.494.4863 jharrington@mackenziecommercial.com MacKenzie Commercial Real Estate Services, LLC • 410-821-8585 • 2328 W. Joppa Road, Suite 200 | Lutherville-Timonium, Maryland 21093 • www.MACKENZIECOMMERCIAL.com

#### HIGHLIGHTS

- Building can be razed and site redeveloped for higher use, or renovated for automotive use
- ► 4 roll-up bay doors
- Corner location at fully signalized intersection
- ► Abundant surface parking
- 140 ft. ± of frontage on Liberty Road (23,492 vehicles per day)
- ► Fenced, level, impervious lot
- Easy access to I-695, I-795 and Owings Mills trade area
- Close proximity to Walmart, Home Depot, Aldi & Food Lion