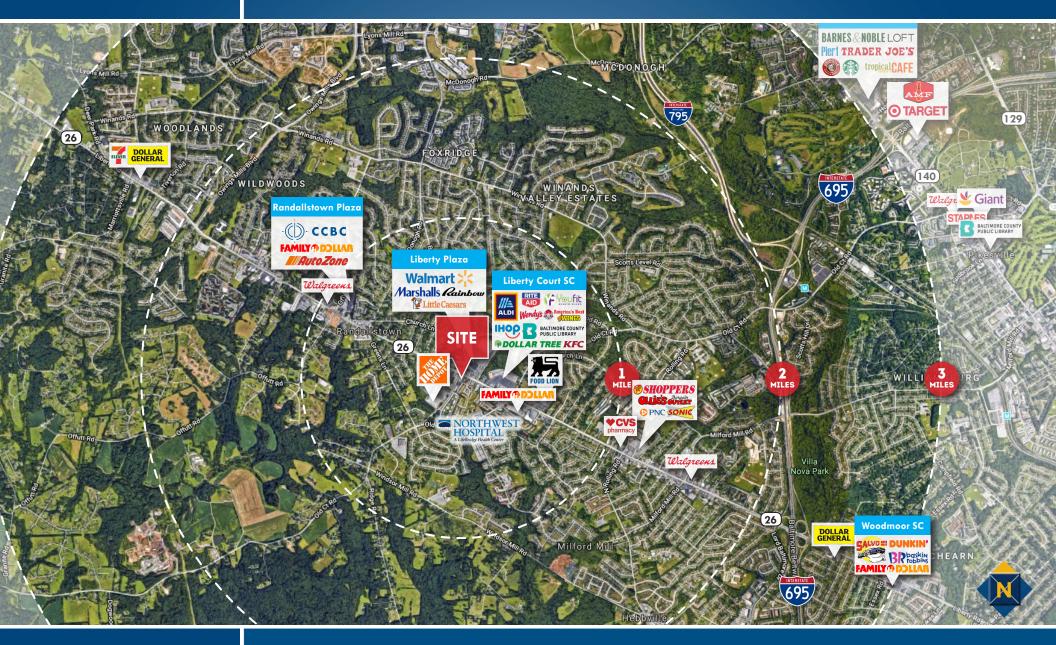

## **TRADE AREA** 8711 LIBERTY ROAD | RANDALLSTOWN, MARYLAND 21133

John Harrington | Senior Vice President & Principal 2410.494.4863 jharrington@mackenziecommercial.com MacKenzie Commercial Real Estate Services, LLC • 410-821-8585 • 2328 W. Joppa Road, Suite 200 | Lutherville-Timonium, Maryland 21093 • www.MACKENZIECOMMERCIAL.com