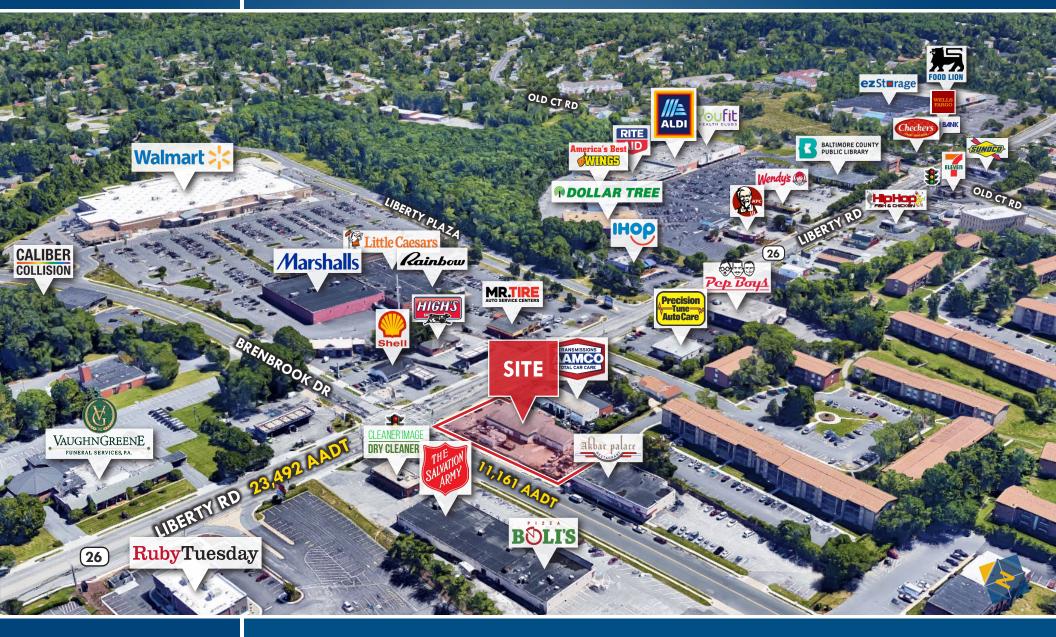

# **BIRDSEYE** 8711 LIBERTY ROAD | RANDALLSTOWN, MARYLAND 21133

John Harrington | Senior Vice President & Principal 2410.494.4863 jharrington@mackenziecommercial.com MacKenzie Commercial Real Estate Services, LLC • 410-821-8585 • 2328 W. Joppa Road, Suite 200 | Lutherville-Timonium, Maryland 21093 • www.MACKENZIECOMMERCIAL.com **SURVEY** 8711 LIBERTY ROAD | RANDALLSTOWN, MARYLAND 21133

## **TRADE AREA** 8711 LIBERTY ROAD | RANDALLSTOWN, MARYLAND 21133

John Harrington | Senior Vice President & Principal 2410.494.4863 jharrington@mackenziecommercial.com MacKenzie Commercial Real Estate Services, LLC • 410-821-8585 • 2328 W. Joppa Road, Suite 200 | Lutherville-Timonium, Maryland 21093 • www.MACKENZIECOMMERCIAL.com