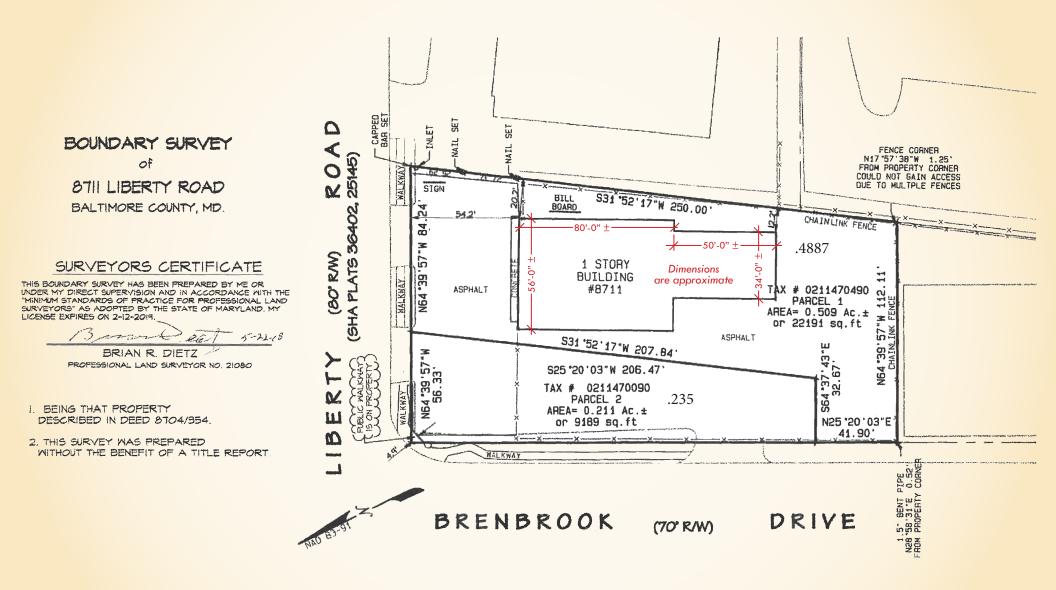

# **BIRDSEYE** 8711 LIBERTY ROAD | RANDALLSTOWN, MARYLAND 21133

John Harrington | Senior Vice President & Principal 2410.494.4863 jharrington@mackenziecommercial.com MacKenzie Commercial Real Estate Services, LLC • 410-821-8585 • 2328 W. Joppa Road, Suite 200 | Lutherville-Timonium, Maryland 21093 • www.MACKENZIECOMMERCIAL.com **SURVEY** 8711 LIBERTY ROAD | RANDALLSTOWN, MARYLAND 21133