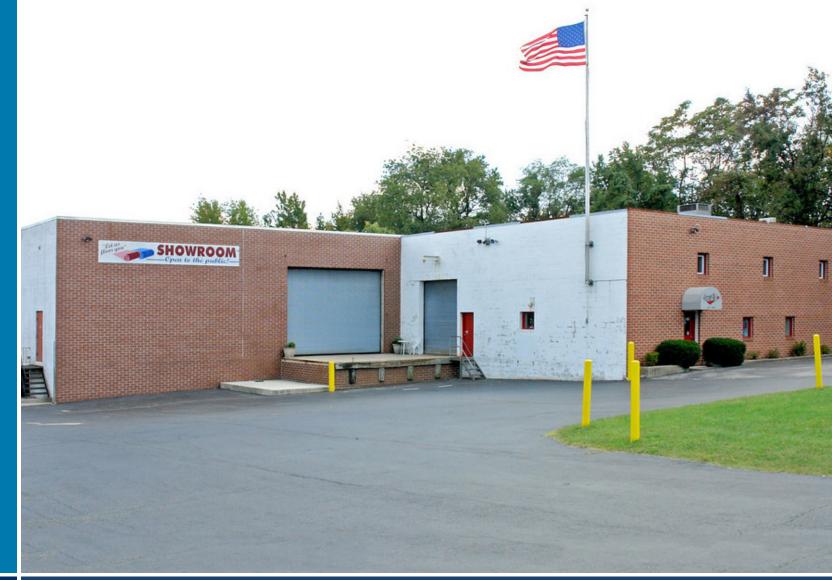

## COMMERCIAL/INDUSTRIAL BUILDING 8917 PHILADELPHIA RD | BALTIMORE, MARYLAND 21237

#### **AVAILABLE**

9.476 sf ± 2,000 sf ± office

Approximately 1 acre  $\pm$  on 3 parcels

#### HIGHLIGHTS

- **►** Excellent visibility
- ► Heavy power
- ► Excellent access to major highways
- ▶ 2 dock positions
- ▶ 1 ramped drive-in

**3** 410.494.6644

**■ mspedden@**mackenziecommercial.com