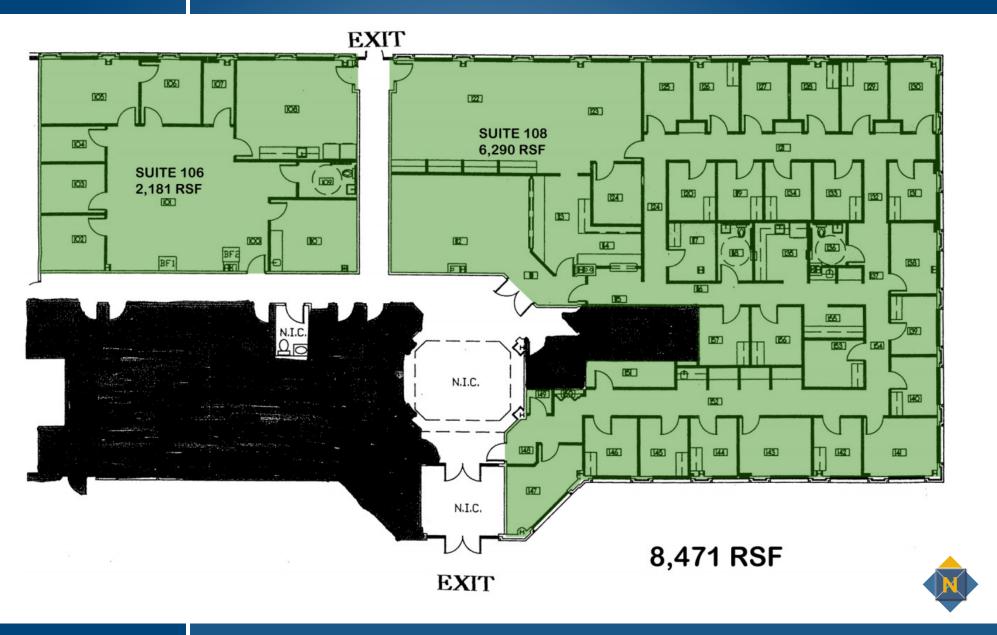

## **AVAILABLE**

Suite 106: 2,181 sf Suite 108: 6,290 sf

# SUITES 106 & 108: UP TO 8,471 SF 9114 PHILADELPHIA ROAD | ROSEDALE, MARYLAND 21237

**3** 410.494.4892

**ibradley**@mackenziecommercial.com